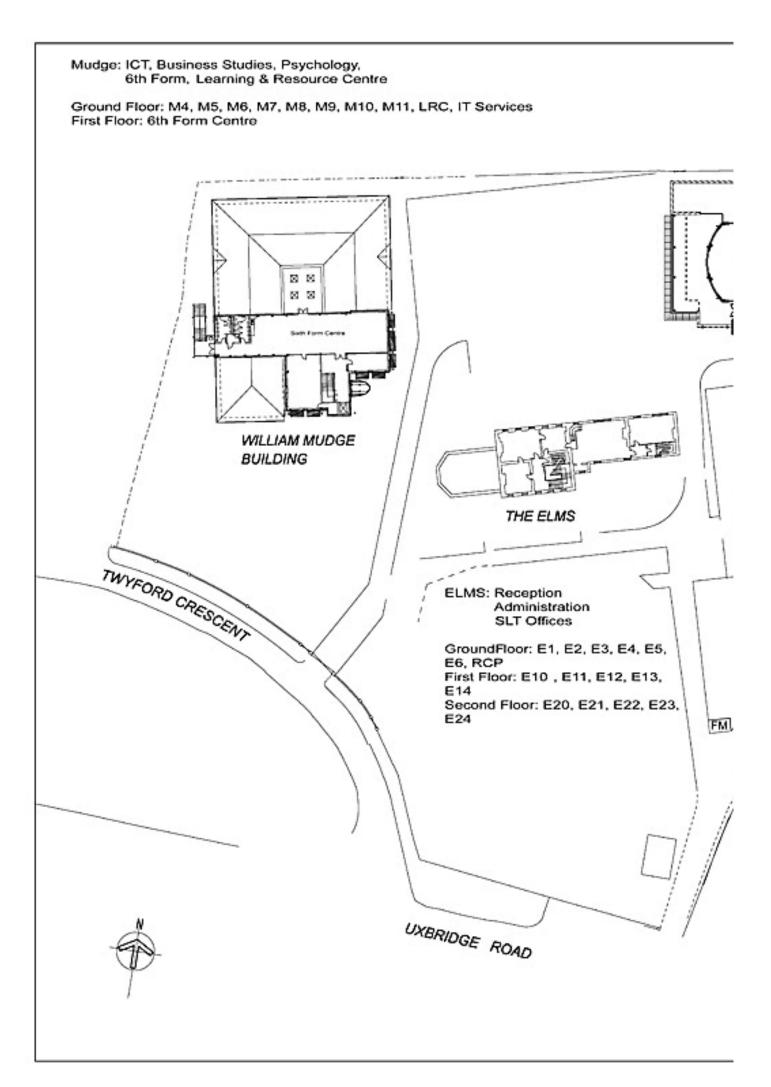

### **Associate Head Teacher**

Dame Alice

**Miss Barrie** 

You can find Dame Alice and Miss Barrie in the Elms Office Building

In 'D' Block you will find:

- The ARC
- Art
- Media
- Photography
- Graphics

In Mudge Block you will find:

- The ICT Department
- ICT Technicians
- Sixth Form area
- Business Studies

Here and the second second ports Centre **The Sports Centre** 