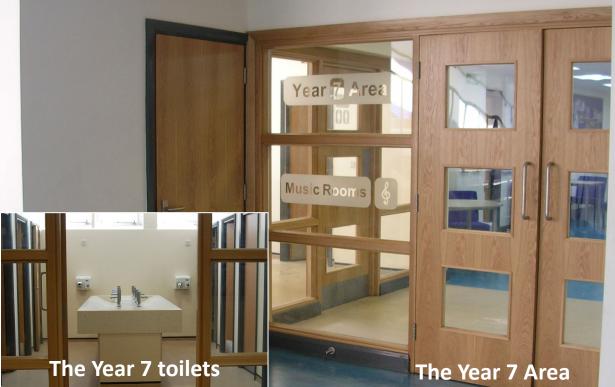

#### 'B' Block is where you can find:

- History
- Geography
- English
- Music
- Year 7 area
- Head's of Year 7

The Year 7 Area is found at the bottom of 'B' Block.

Here there are toilets for Year 7 students only. Here is also the Head's of Year 7's office.