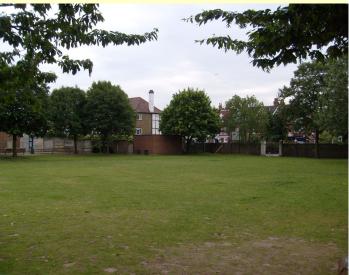

The 'Cage' is used by the PE Department for sports such as Netball, Tennis, and Hockey. Students also use it during break and lunchtime to play ball games with their friends.

The Lawn is the grassy area in front of the Elms. The PE Department use it for athletics such as Javelin and Discus. Students can use it during break and lunchtime to relax and eat their lunch.