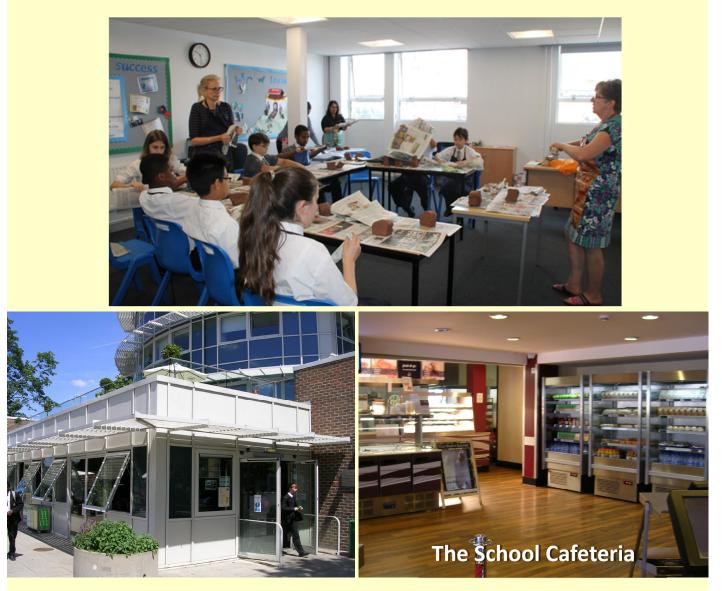

The ARC provides support to students with additional needs. Interventions may take the form of group sessions, 1:1s, Lunch Clubs and Homework Clubs.

**The School Cafeteria** is found on the end of 'A' block. Here you can buy fresh food or eat your packed lunch.

'A' Block is the centre for:

- Maths
- Science
- Media Centre
- The Café
- Inclusion team in A19
- The Chapel

The Music College is found between 'A' Block and 'B' Block.