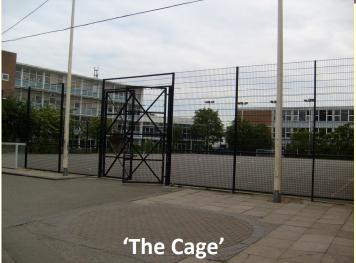

The 'Cage' is used by the PE Department for sports such as Netball, Tennis, and Hockey. Students also use it during break and lunchtime to play ball games with their friends.

The Lawn is the grassy area in front of the Elms. The PE Department use it for athletics such as Javelin and Discus. Students can use it during break and lunchtime to relax and eat their lunch.