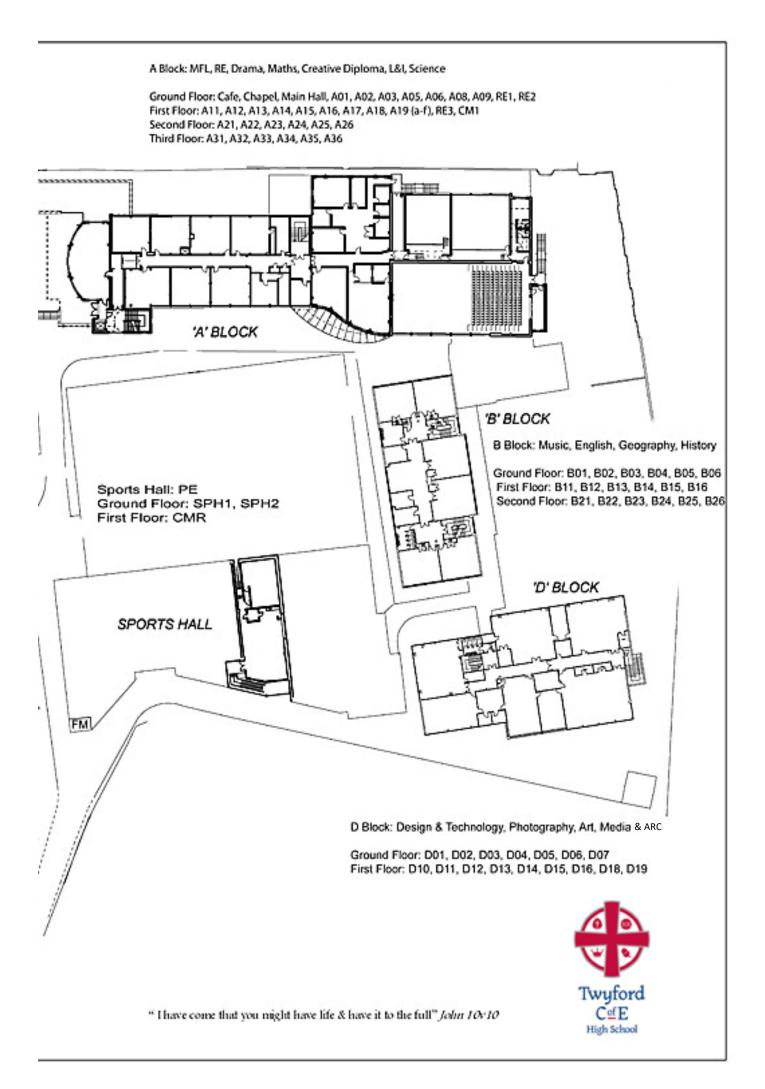

The ARC provides support to students with additional needs. Interventions may take the form of group sessions, 1:1s, Lunch Clubs and Homework Clubs.

**The School Cafeteria** is found on the end of 'A' block. Here you can buy fresh food or eat your packed lunch.

'A' Block is the centre for:

- Maths
- Science
- Media Centre
- The Café
- Inclusion team in A19
- The Chapel

The Music College is found between 'A' Block and 'B' Block.

#### The Performance Centre is used for:

- School assemblies
- Drama productions

#### 'B' Block is where you can find:

- History
- Geography
- English
- Music
- Year 7 area
- Head's of Year 7

The Year 7 Area is found at the bottom of 'B' Block.

Here there are toilets for Year 7 students only. Here is also the Head's of Year 7's office.

In 'D' Block you will find:

- The ARC
- Art
- Media
- Photography
- Graphics

In Mudge Block you will find:

- The ICT Department
- ICT Technicians
- Sixth Form area
- Business Studies

Here and the second second ports Centre **The Sports Centre** 