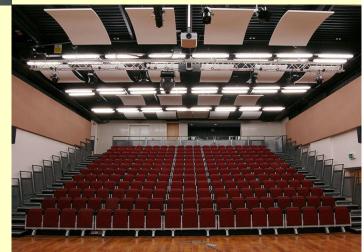

#### The Performance Centre is used for:

- School assemblies
- Drama productions