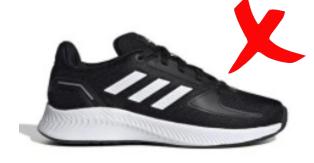

## **PE Appropriate Trainers**

We understand that people have different feet sizes and shapes, and therefore need a specific size, brand and shaped shoe. We do however ask that trainers need to be predominately white, and suitable for running. We ask this to clearly differentiate them from school shoes and ensure that they are offer adequate support for student's feet during the activities in PE Classes. Trainers that will not be acceptable for PE lessons include Converse, Nike Air Force and Van style shoes.