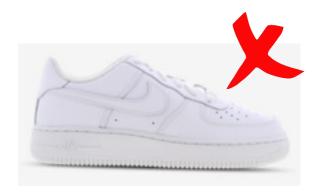

## **PE Appropriate Trainers**

We understand that people have different feet sizes and shapes, and therefore need a specific size, brand and shaped shoe. We do however ask that trainers need to be predominately white, and suitable for running. We ask this to clearly differentiate them from school shoes and ensure that they are offer adequate support for student's feet during the activities in PE Classes. Trainers that will not be acceptable for PE lessons include Converse, Nike Air Force and Van style shoes.