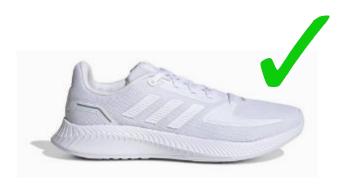

## **PE Appropriate Trainers**

We understand that people have different feet sizes and shapes, and therefore need a specific size, brand and shaped shoe. We do however ask that trainers need to be predominately white, and suitable for running. We ask this to clearly differentiate them from school shoes and ensure that they are offer adequate support for student's feet during the activities in PE Classes. Trainers that will not be acceptable for PE lessons include Converse, Nike Air Force and Van style shoes.