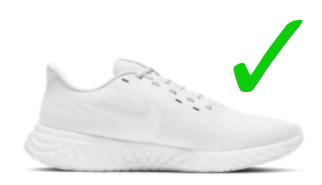

## **PE Appropriate Trainers**

We understand that people have different feet sizes and shapes, and therefore need a specific size, brand and shaped shoe. We do however ask that trainers need to be predominately white, and suitable for running. We ask this to clearly differentiate them from school shoes and ensure that they are offer adequate support for student's feet during the activities in PE Classes. Trainers that will not be acceptable for PE lessons include Converse, Nike Air Force and Van style shoes.