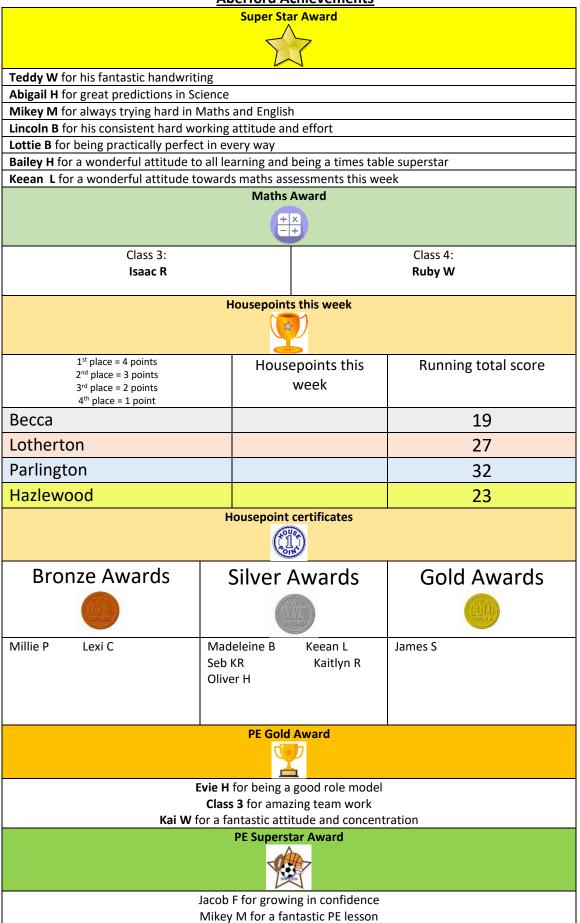

w help their class teachers plan work for next term so that all children are moving forward and making progress. We have just a few to complete in some classes on Monday then we can look forward to some fun activities throughout the week, alongside normal lessons, to help us all get into the Christmas spirit.

## **Christmas Parties**

Just a reminder that Christmas parties will be held in school next week.

Monday – class 3, Tuesday – classes 1 and 2 and Friday - class 4. Party clothes can be worn in exchange for a £1 donation and children will be able to buy some tuck shop items during their party time for pocket money prices.

# **Christmas Conga!**

Don't forget about the Aberford Christmas Conga! Get painting!



Have a lovely weekend,

Mrs Crossley



#### **Aberford Achievements**