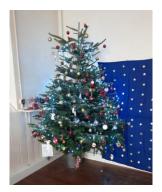

## Christmas Tree

We would like to say a huge thank you to Martyn and Ann Sadler for donating this year's Christmas Tree to school. It really brightens up our school hall and looks lovely with all of the home made decorations from our children.

Thank you so much for your generosity.