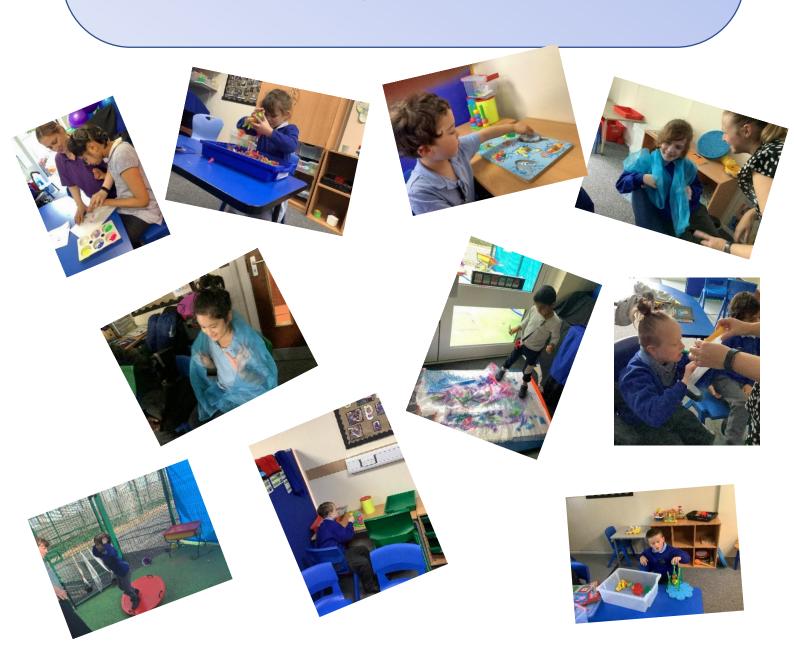

## Maple Class News

What a fabulous week we have had! We have all been settling in well these past couple of weeks.

- We have been exploring our new class and its resources.
- We have been participating in many sensory sessions, such as Sensory Bingo, Body Awareness and Sensory circuits.
- We have been for many walks in our community. We have been learning to walk as a group and walking whilst holding someone's hand.
- We have been working extra hard on our workstations
- We have worked extra hard in P.E! We have been using our bodies to balance and move on different apparatus.
- We have also been making new friends