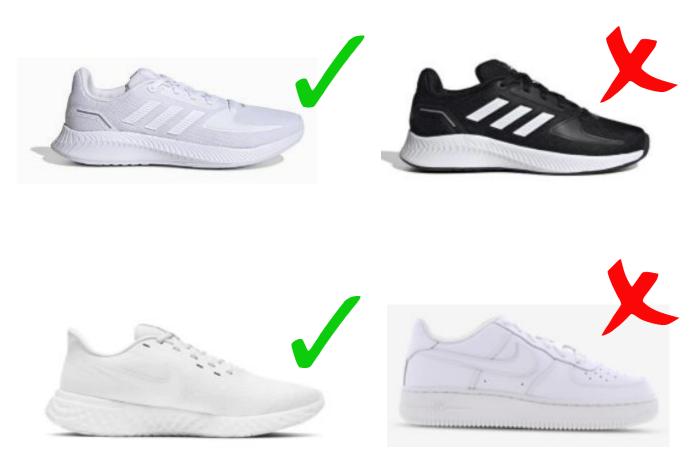

## **PE Appropriate Trainers**

We understand that people have different feet sizes and shapes, and therefore need a specific size, brand and shaped shoe. We do however ask that trainers need to be predominately white, and suitable for running. We ask this to clearly differentiate them from school shoes and ensure that they are offer adequate support for student's feet during the activities in PE Classes. Trainers that will not be acceptable for PE lessons include Converse, Nike Air Force and Van style shoes.