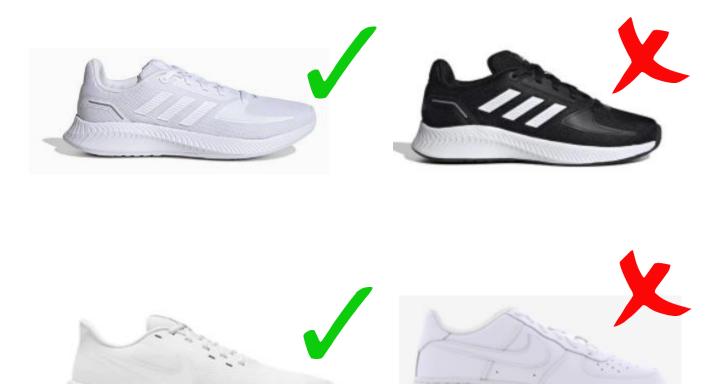

## PE Appropriate Trainers

We understand that people have different feet sizes and shapes, and therefore need a specific size, brand and shaped shoe. We do however ask that trainers need to be predominately white, and suitable for running. We ask this to clearly differentiate them from school shoes and ensure that they are offer adequate support for student's feet during the activities in PE Classes. Trainers that will not be acceptable for PE lessons include Converse, Nike Air Force and Van style shoes.