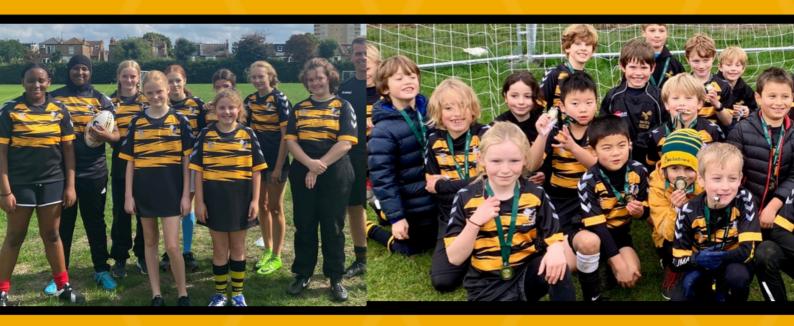

#### **COME GIVE RUGBY A TRY**

## WASPS FC

WASPS FC

MINIS SECTION (BOYS/GIRLS) - U6 - U12 **YOUTH BOYS SECTION - U13-U18 YOUTH GIRLS SECTION - U12-U18** 

All Abilites Welcome. Come Join Wasps FC on Sundays at Twyford Avenue Sport Ground, W3 9QA. Join our experienced DBS checked coaches and fun family atmosphere.

> Minis - 9.30am-11am Youth Boys & Girls - 11am -1pm (Session times vary)

#### 2 WEEK FREE TRIAL\*

\*after trial membership will need to be purchased

For more information email: Rugby@waspsfc.co.uk

Ages 3 - 14

Award-winning day camps every school holiday!

Ofsted Registered

Scan to find your nearest camp!