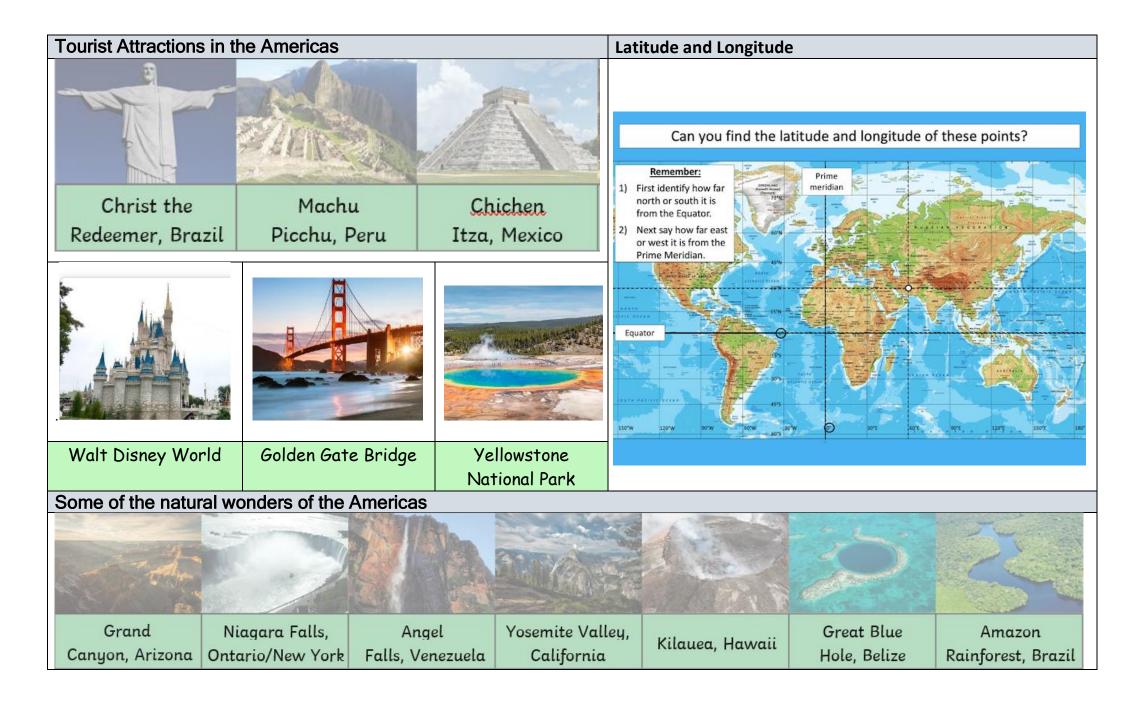

## WHY DO PEOPLE VISIT THE AMERICAS?

| Key Vocabulary                                                                                                                                                                                                                       |                                                          |                                                                                                                                                                                                                                                                                                                                                                                                |                                                                                           | • T                         | The Americas are two                                                                                                                                                                                                                                                                                                                                                                                                                                                                                                                                                                                                                                                                                                                                                                                                                                                                                                                                                                                                                                                                                                                                                                                                                                                                                                                                                                                                                                                                                                                                                                                                                                                                                                                                                                                                                                                               | )                                                                                                                                                                                                                                           |                                                                                                                                      |
|--------------------------------------------------------------------------------------------------------------------------------------------------------------------------------------------------------------------------------------|----------------------------------------------------------|------------------------------------------------------------------------------------------------------------------------------------------------------------------------------------------------------------------------------------------------------------------------------------------------------------------------------------------------------------------------------------------------|-------------------------------------------------------------------------------------------|-----------------------------|------------------------------------------------------------------------------------------------------------------------------------------------------------------------------------------------------------------------------------------------------------------------------------------------------------------------------------------------------------------------------------------------------------------------------------------------------------------------------------------------------------------------------------------------------------------------------------------------------------------------------------------------------------------------------------------------------------------------------------------------------------------------------------------------------------------------------------------------------------------------------------------------------------------------------------------------------------------------------------------------------------------------------------------------------------------------------------------------------------------------------------------------------------------------------------------------------------------------------------------------------------------------------------------------------------------------------------------------------------------------------------------------------------------------------------------------------------------------------------------------------------------------------------------------------------------------------------------------------------------------------------------------------------------------------------------------------------------------------------------------------------------------------------------------------------------------------------------------------------------------------------|---------------------------------------------------------------------------------------------------------------------------------------------------------------------------------------------------------------------------------------------|--------------------------------------------------------------------------------------------------------------------------------------|
| Word<br>climate<br>continent<br>country<br>equator<br>flora / fauna<br>latitude<br>longitude<br>weather                                                                                                                              | periodA largAn arAn imdividiPlantImagiwestImagifromThe s | Definition<br>ne usual or average weather conditions over a long<br>eriod of time.<br>large landmass made up of many countries.<br>n area that is controlled by its own government.<br>n imaginary line around the globe at latitude 0° north<br>viding the earth into northern and southern hemisphere.<br>ant and animal life.<br>naginary parallel lines that circle the globe from east to |                                                                                           |                             | separate continents<br>consisting of North<br>America and South<br>America.<br>North America contain<br>23 different countries.<br>The Americas cover a<br>huge area of the glob<br>extending over severa<br>ines of latitude and<br>ongitude.<br>The characteristics of<br>different countries and<br>egions vary<br>significantly, including<br>veather, land use and<br>lora and fauna.                                                                                                                                                                                                                                                                                                                                                                                                                                                                                                                                                                                                                                                                                                                                                                                                                                                                                                                                                                                                                                                                                                                                                                                                                                                                                                                                                                                                                                                                                         | ns<br>e,<br>al<br>d                                                                                                                                                                                                                         | CANADA<br>USA • Ottawa<br>Washington DC •<br>MEXICO • Mexico City<br>PERU BRAZIL<br>Lima • • Brasilia<br>Buenos Aires •<br>ARGENTINA |
| How can we compare different places?                                                                                                                                                                                                 |                                                          |                                                                                                                                                                                                                                                                                                                                                                                                | Fiction lin                                                                               | Fiction linked to our topic |                                                                                                                                                                                                                                                                                                                                                                                                                                                                                                                                                                                                                                                                                                                                                                                                                                                                                                                                                                                                                                                                                                                                                                                                                                                                                                                                                                                                                                                                                                                                                                                                                                                                                                                                                                                                                                                                                    | Use                                                                                                                                                                                                                                         | eful websites                                                                                                                        |
| <ul> <li>Physical Geography</li> <li>The natural features of a place or environment.</li> <li>oceans and coastlines</li> <li>rives and lakes</li> <li>mountains and volcanoes</li> <li>flora and fauna</li> <li>land-form</li> </ul> |                                                          | <ul> <li>Human Geography</li> <li>Features of an environment that<br/>have been shaped by people.</li> <li>country/region boundaries</li> <li>buildings, road and land use</li> <li>changes to river courses</li> <li>languages/signs</li> <li>religion, government, art and<br/>music</li> </ul>                                                                                              | Class novel -<br>Journey to the<br>River Sea by Ev<br>Ibbotson<br>North American<br>Myths |                             | Province of the second se | https://www.kids-world-travel-guide.com/usa-<br>facts.html<br>https://www.kids-world-travel-guide.com/north-<br>america-facts.html<br>https://school-<br>learningzone.co.uk/key_stage_two/ks2<br>geography/south_america/south_america.html |                                                                                                                                      |