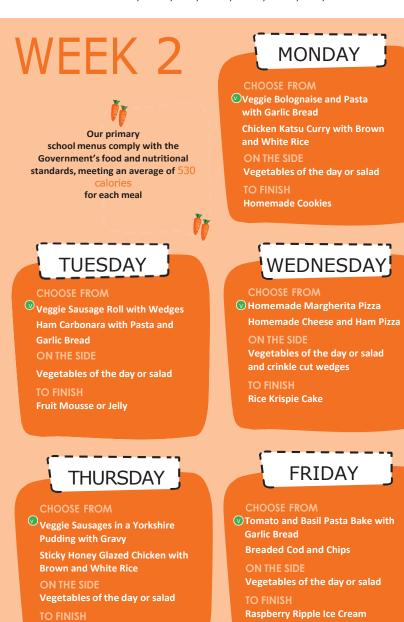

## WFFK 1 MONDAY **CHOOSE FROM** Macaroni Cheese with Garlic **Beef Chilli Con Carne with Brown** and White Rice ON THE SIDE Vegetables of the day or salad TO FINISH **Chocolate Brownie TUESDAY** WEDNESDAY CHOOSE FROM **Veggie Cottage Pie** Homemade margherita pizza **Chicken Nuggets with Diced** Homemade BBQ Pizza topped Potatoes with Chicken ON THE SIDE Vegetables of the day or salad Vegetables of the day or salad and crinkle cut wedges **Yogurt or Jelly** Jammy Shortbread Biscuit THURSDAY **FRIDAY** CHOOSE FROM Vegetable and Bean Burrito Quorn Sausages Pork Sausages and Mashed Potato **Breaded Cod** and Gravy **ON THE SIDE** ON THE SIDE Peas, salad or beans and Chips Vegetables of the day or salad