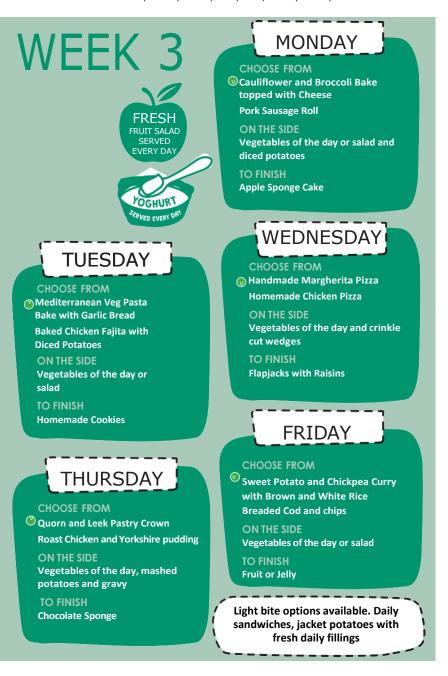

## WFFK 1 MONDAY **CHOOSE FROM** Macaroni Cheese with Garlic **Beef Chilli Con Carne with Brown** and White Rice ON THE SIDE Vegetables of the day or salad TO FINISH **Chocolate Brownie TUESDAY** WEDNESDAY CHOOSE FROM **Veggie Cottage Pie** Homemade margherita pizza **Chicken Nuggets with Diced** Homemade BBQ Pizza topped Potatoes with Chicken ON THE SIDE Vegetables of the day or salad Vegetables of the day or salad and crinkle cut wedges **Yogurt or Jelly** Jammy Shortbread Biscuit THURSDAY **FRIDAY** CHOOSE FROM Vegetable and Bean Burrito Quorn Sausages Pork Sausages and Mashed Potato **Breaded Cod** and Gravy **ON THE SIDE** ON THE SIDE Peas, salad or beans and Chips Vegetables of the day or salad