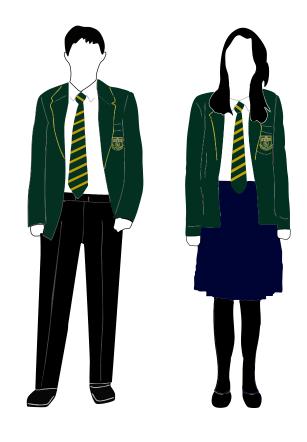

## Blazer

Green blazer with yellow trim and the school badge

## Pullover/ Cardigan

V- necked Navy Blue jumper or cardigan with the school badge may be worn underneath blazer

**Shirt/ blouse** Plain white shirt/ blouse

**Tie** School tie with correct year group colour

**Trousers/ Skirt** Formal plain black trousers Formal navy blue skirt

## Socks

Plain dark coloured socks with trousers Navy blue colured socks to be worn with skirt

Shoes

Flat plain black polishable shoes