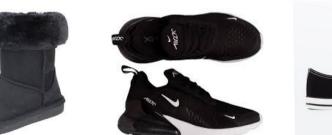

### SHOES

Shoes must be plain all black, professional business-like, polish-able shoes, either slip-on or lace-up. No logos. No colours. Examples of acceptable shoes shown above. No hybrid shoes are allowed. No trainers, canvas shoes, sports shoes or pumps. No high heels or boots. No stripes, logos, emblems, colours or coloured soles. No metal or plastic logos, no tags, no metal or plastic bars in or through laces.

#### SHOES

Shoes must be plain all black, professional business-like, polish-able shoes, either slip-on or lace-up flat shoes.

# NOT ALLOWED X

No trainers, canvas shoes sports shoes or pumps. No high heels or boots. No stripes, logos, emblems, colours or coloured soles. No metal or plastic logos, metal or plastic bars in or through laces. Examples of unacceptable, banned footwear above: