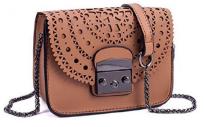

#### BAGS

Uniform includes a suitable school bag big enough to carry A4 school books/folders and at least one pen, pencil, ruler and rubber.

#### BAGS

Examples of unsuitable bags.