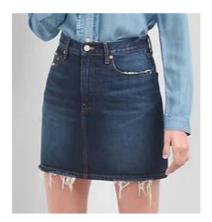

## SKIRTS

SKIRTS

Skirts must be plain navy, not tight or clingy and NOT shorter than the knee. No Lycra or stretchy material. Unacceptable examples above.