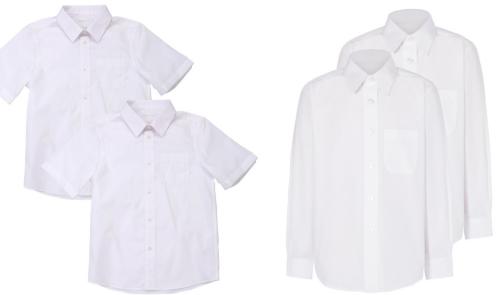

#### SHIRTS

White shirt with top button and collar. Top button must be fastened and shirt must be tucked in, all the way round. NOT ALLOWED X **SHIRTS** 

No different coloured or patterned shirts.

**Shirt/Blouse** Plain white only (tucked in).

**Tie** A velcro fastening tie for all students:

Silver stripe for Year 7 Gold stripe for Year 8 Purple stripe for Year 9 Blue stripe for Year 10 Green stripe for Year 11