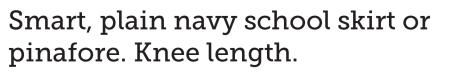

## SKIRTS

SKIRTS

Skirts must be plain navy, not tight or clingy and NOT shorter than the knee. No Lycra or stretchy material. Unacceptable examples above.

#### Trousers/Skirt

Plain black trousers — no jeans or cords. Plain navy skirt or pinafore.