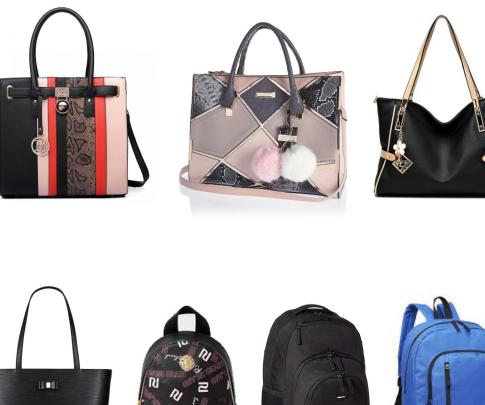

#### BAGS

Uniform includes a suitable school bag big enough to carry A4 school books/folders and at least one pen, pencil, ruler and rubber.

#### BAGS

Examples of unsuitable bags.