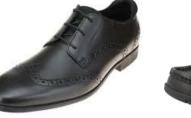

### SHOES

Shoes must be plain all black, professional business-like, polish-able shoes, either slip-on or lace-up. No logos. No colours. Examples of acceptable shoes shown above. No hybrid shoes are allowed. No trainers, canvas shoes, sports shoes or pumps. No high heels or boots. No stripes, logos, emblems, colours or coloured soles. No metal or plastic logos, no tags, no metal or plastic bars in or through laces.

#### SHOES

Shoes must be plain all black, professional business-like, polish-able shoes, either slip-on or lace-up flat shoes.