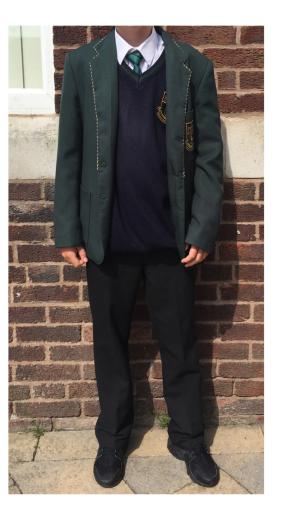

## **OUR UNIFORM LIST**

Uniform should be suitable for school life, reasonably priced and clean.

**Blazer** Green with the school logo & gold piping.

**Pullover/Cardigan** V-necked, plain navy with school badge.

**Shirt/Blouse** Plain white only (tucked in).

**Tie** A velcro fastening tie for all students:

Silver stripe for Year 7 Gold stripe for Year 8 Purple stripe for Year 9 Blue stripe for Year 10 Green stripe for Year 11

#### Trousers/Skirt

Plain black trousers — no jeans or cords. Plain navy skirt or pinafore.