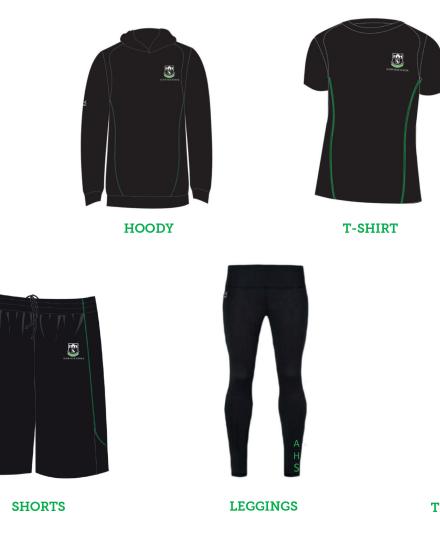

Uniform includes a suitable school bag big enough to carry A4 school books/folders and at least one pen, pencil, ruler and rubber.



#### BAGS













Examples of unsuitable bags.



#### HOODIES





Hoodies are NOT permitted and must not be worn under any circumstances. They will be confiscated.



#### **COATS AND CAPS**



Coats should be sensible, waterproof. All coats and hats should be removed as soon as students enter the building.



### MOBILE PHONES OUT OF SIGHT



NOT ALLOWED X

#### **MOBILE PHONES**



Mobile phones should be switched off and remain out of sight.

Mobile phones MUST NOT be seen or heard. Phones must be switched off and out of sight during school time. Devices & headphones are not permitted and must NOT be seen.

## **ALSOP HIGH SCHOOL**

#### PE KIT





**TRAINING PANTS** 

## **ALSOP HIGH SCHOOL**

## **OUR UNIFORM LIST**

Uniform should be suitable for school life, reasonably priced and clean.

**Blazer** Green with the school logo & gold piping.

**Pullover/Cardigan** V-necked, plain navy with school badge.

**Shirt/Blouse** Plain white only (tucked in).

**Tie** A velcro fastening tie for all students:

Silver stripe for Year 7 Gold stripe for Year 8 Purple stripe for Year 9 Blue stripe for Year 10 Green stripe for Year 11

#### Trousers/Skirt

Plain black trousers — no jeans or cords. Plain navy skirt or pinafore.

#### Socks

Plain dark colour to be worn with trousers and navy to be worn with a skirt.

Uniform can be purchased from Laser Schoolwear and Trutex both on County Road, Walton.

Laser Schoolwear - (http://laserschoolwe