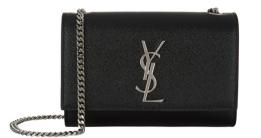

#### BAGS

Uniform includes a suitable school bag big enough to carry A4 school books/folders and at least one pen, pencil, ruler and rubber.

#### BAGS

Examples of unsuitable bags.