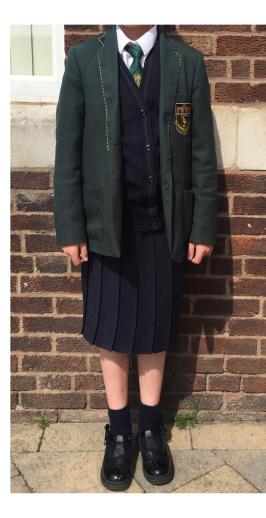

## SKIRTS

SKIRTS

Skirts must be plain navy, not tight or clingy and NOT shorter than the knee. No Lycra or stretchy material. Unacceptable examples above.

## **OUR UNIFORM LIST**

Uniform should be suitable for school life, reasonably priced and clean.

**Blazer** Green with the school logo & gold piping.

**Pullover/Cardigan** V-necked, plain navy with school badge.

**Shirt/Blouse** Plain white only (tucked in).

**Tie** A velcro fastening tie for all students:

Silver stripe for Year 7 Gold stripe for Year 8 Purple stripe for Year 9 Blue stripe for Year 10 Green stripe for Year 11

#### Trousers/Skirt

Plain black trousers — no jeans or cords. Plain navy skirt or pinafore.