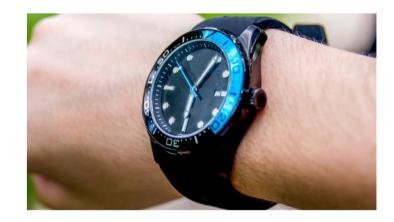

#### **JEWELLERY & HAIR**

No jewellery to be worn, apart from a watch and 1 pair of stud earrings.

#### **JEWELLERY & HAIR**

All jewellery must be removed. Pupils who repeatedly breach the rules will have it confiscated and parents will have to pick it up.

Natural hair colour only and no extreme hairstyles.