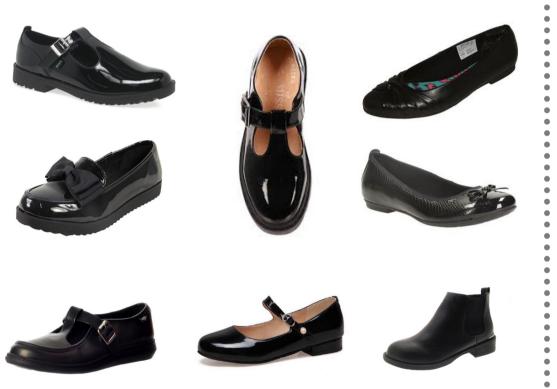

### SHOES

Shoes must be plain all black, professional business-like, polish-able shoes, either slip-on or lace-up. No logos. No colours. Examples of acceptable shoes shown above. No hybrid shoes are allowed. No trainers, canvas shoes, sports shoes or pumps. No high heels or boots. No stripes, logos, emblems, colours or coloured soles. No metal or plastic logos, no tags, no metal or plastic bars in or through laces.

#### SHOES

Shoes must be plain all black, professional business-like, polish-able shoes, either slip-on or lace-up flat shoes.