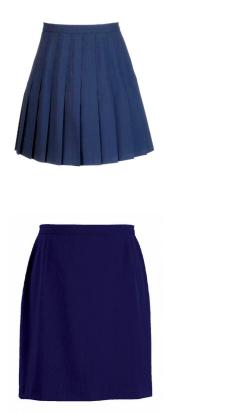

## SKIRTS

SKIRTS

Skirts must be plain navy, not tight or clingy and NOT shorter than the knee. No Lycra or stretchy material. Unacceptable examples above.