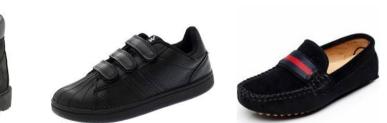

# NOT ALLOWED X

No trainers, canvas shoes sports shoes or pumps. No high heels or boots. No stripes, logos, emblems, colours or coloured soles. No metal or plastic logos, metal or plastic bars in or through laces. Examples of unacceptable, banned footwear above: