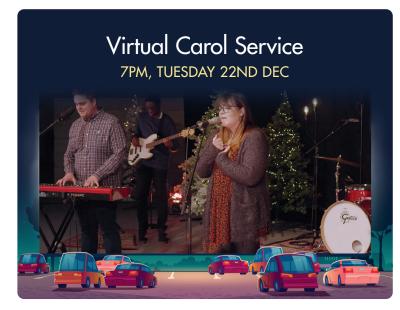

## **CAROL SERVICE**

There are two ways that you can join us for this years Carol Service. With our big screen drive in or join us online by tuning into our YouTube channel.

**The big screen** will be set up in Dallam School Carpark (Main carpark/Sports entrance LA7 7DD). All you need to do is drive in and tune your radio frequency into one that you will receive when you arrive and enjoy.