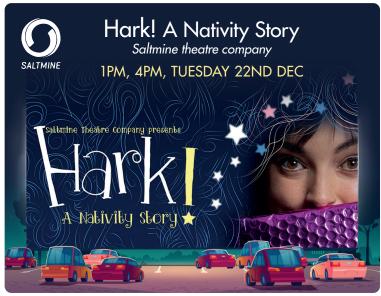

## **HARK: A NATIVITY STORY**

Saltmine Theatre company have a specially produced performance of "Hark: A Nativity Story". You can join us on our big screen drive in. Tickets cost £10 per car.