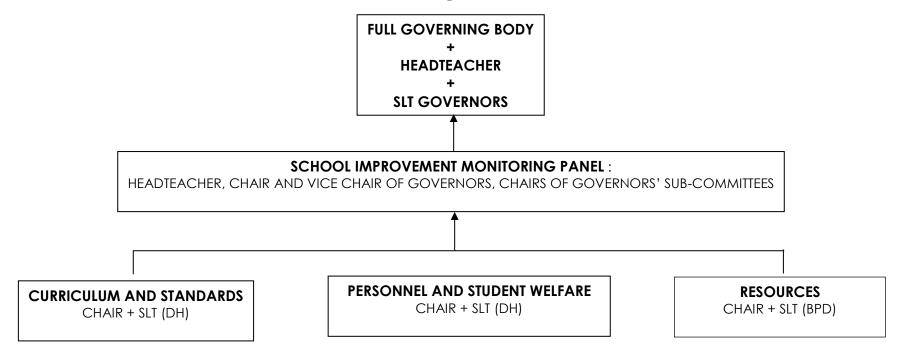

## Proposed Governing Body Structure 2021/2022



## 2021/22 Meeting Dates

|             | Full Governors                            | Curriculum & Personnel                     | Resources                                                                                                   | SIMP                                                                        |
|-------------|-------------------------------------------|--------------------------------------------|-------------------------------------------------------------------------------------------------------------|-----------------------------------------------------------------------------|
|             | 6 pm Via Teams                            | 4.30 pm in Meeting Rm                      | 4.30 pm in Meeting Rm