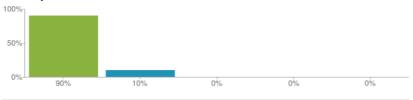

#### 3. My child makes good progress at this school

Figures based on 49 responses up to 31-01-2019