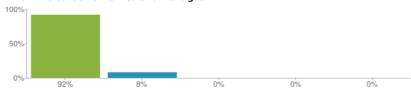

#### 3. My child makes good progress at this school

Figures based on 49 responses up to 31-01-2019