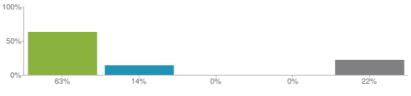

# 2. My child feels safe at this school

Figures based on 49 responses up to 31-01-2019