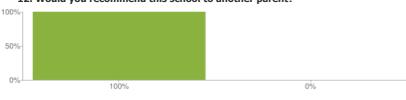

# 12. Would you recommend this school to another parent?

Figures based on 49 responses up to 31-01-2019

02/04/2019 Parent View results

**NOTE:** More than one parent/carer can complete the Parent View questionnaire so the results may show more respondents than pupils attending the school