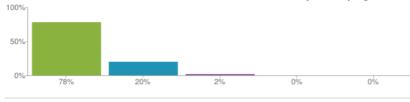

# 11. I receive valuable information from the school about my child's progress

Figures based on 49 responses up to 31-01-2019