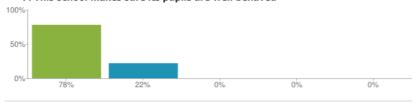

: **01257269074** 

Pupils on the roll: **169**Responses for this school: **49**Responses for year: **2018/19** 

View inspection reports





Figures based on 49 responses up to 31-01-2019

# 2. My child feels safe at this school



Figures based on 49 responses up to 31-01-2019

#### 3. My child makes good progress at this school



Figures based on 49 responses up to 31-01-2019

#### 4. My child is well looked after at this school



Figures based on  $\mathbf{49}$  responses up to 31-01-2019

# 5. My child is taught well at this school



Figures based on 49 responses up to 31-01-2019



02/04/2019 Parent View results

#### 6. My child receives appropriate homework for their age



Figures based on 49 responses up to 31-01-2019

# 7. This school makes sure its pupils are well behaved



Figures based on 49 responses up to 31-01-2019

# 8. This school deals effectively with bullying



Figures based on 49 responses up to 31-01-2019

# 9. This school is well led and managed



Figures based on 49 responses up to 31-01-2019

# 10. This school responds well to any concerns I raise



Figures based on 49 responses up to 31-01-2019

# 11. I receive valuable information from the school about my child's progress



Figures based on 49 responses up to 31-01-2019

# 12. Would you recommend this school to another parent?



Figures based on 49 responses up to 31-01-2019



02/04/2019 Parent View results

**NOTE:** More than one parent/carer can complete the Parent View questionnaire so the results may show more respondents than pupils attending the school

**Sharing and bookmarks*