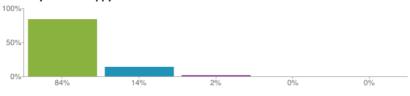

# 2. My child feels safe at this school

Figures based on 49 responses up to 31-01-2019