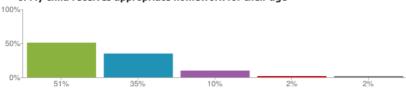

#### 6. My child receives appropriate homework for their age

Figures based on 49 responses up to 31-01-2019