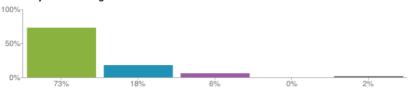

# 2. My child feels safe at this school

Figures based on 49 responses up to 31-01-2019