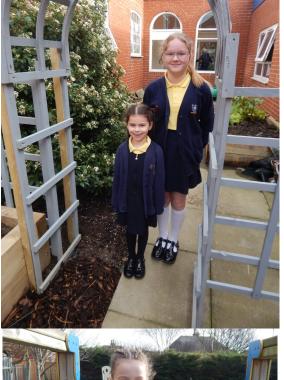

# **Boys Uniform**

Navy Sweatshirt with school logo Yellow Polo Shirt with school logo

Navy Trousers/ Shorts
Black School Shoes

### Girls Uniform

Navy skirt, pinafore or trousers Yellow polo shirt with school logo Navy cardigan or sweatshirt, with school logo White or navy socks or navy tights (Not Black) Black school shoes