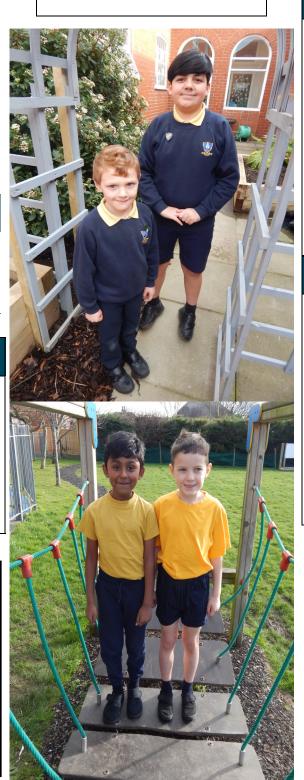

# Acceptable

# **Boys Uniform**

Navy Sweatshirt with school logo Yellow Polo Shirt with school logo

Navy Trousers/ Shorts
Black School Shoes