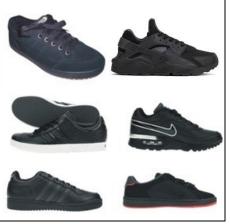

#### **School Shoes**

No trainers No dolly shoes Black soles only No sports emblems No heels above 2cm

## Not acceptable