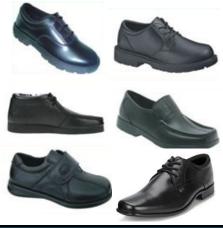

# School Shoes

No trainers

Black soles only

Black laces and stitching only

No sports emblems

# Acceptable