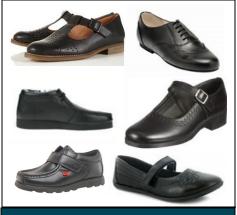

# School Shoes

No trainers

Black soles only

Black laces and stitching only

No sports emblems

# Acceptable