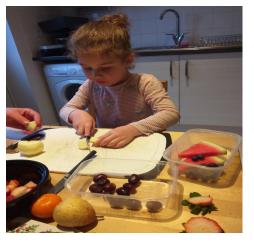

Some photos taken by teachers or sent in to them

We'd love to know how you think we are doing, so please consider completing the parent survey.

If you need the DfE number, it is 888 3098.