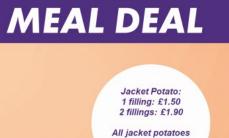

served with a MAST side salad

Meal Deal includes a jacket potato with 2 fillings and a slice of cake, and a MAST side salad - only £2.35