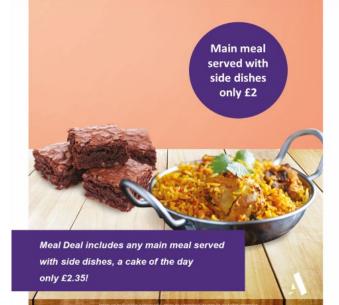

#### Pasta pot

Pick your choice Of sauce of the day served with pasta & topped with grated cheddar cheese only £2.00

Meal Deal includes your choice of sauce of the day served with pasta, topped with cheddar cheese and a slice of cake - only £2.35