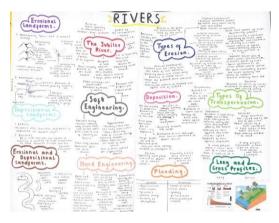

make desired and an income of the control of the co

resources as they go along, students will improve their chances of success in their GCSEs.

To conclude this newsletter, I wanted to praise some of the students who have worked exceptionally hard during this term. I have included some wonderful examples of science and geography work that demonstrate good note taking. I also wanted to name drop some students from our wonderful year group. Please be aware, I could mention many more names but don't have the space to do so, so well done to all those others who have also worked exceptionally hard!