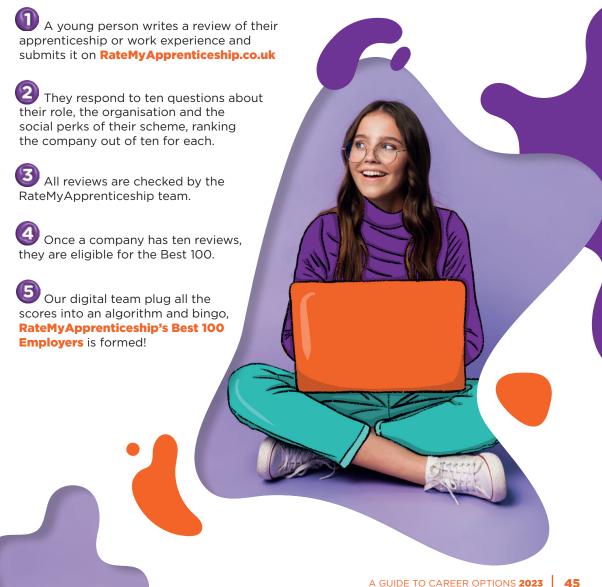

## **HOW IS** THE BEST 100 **TABLE CREATED?**

The Best 100 is based on the reviews and honest feedback left by over 6,400 young people who completed an apprenticeship in the last year.

The employers that make the table have all been given a stamp of approval by real-life apprentices. Making them a brilliant place to start your career.

## **BEST 100** PPRENTICESHIP **MPLOYERS 2023**

Voted for by the people, these are officially the best apprenticeship employers in the UK for school and college leavers.

The following pages feature companies and their specific opportunities and locations.