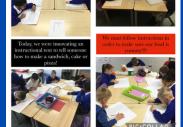

## Dates to remember at Gateway



















**Tuesday 28th** November **Girls football** tournament.

Wednesday 29th November **No Pen Day** 

> **Tuesday 5th December Boys football** tournament

**Thursday 7th** December **Parent Forum** 

## **Dates To Remember**

Friday 8th December **Christmas Jumper** Day for chocolate.

**Tuesday 12th December Musical Theatre** group performance.

**Thursday 14th December Year 4 Christingle** 2.30pm

Wednesday 20th **December Christmas Fair** 3.30pm

Wednesday 20th **EYFS Nativity at** 1.30pm Thursday 21st **December EYFS Nativity 9.15am** 

Friday 22nd **December** School Closes at 2pm for Christmas