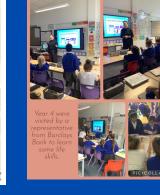

## Dates to remember at Gateway



















**Tuesday 28th** November **Girls football** tournament.

Wednesday 29th November **No Pen Day** 

> **Tuesday 5th December Boys football** tournament

**Thursday 7th** December **Parent Forum** 

## **Dates To Remember**

Friday 8th December **Christmas Jumper** Day for chocolate.

**Tuesday 12th December Musical Theatre** group performance.

**Thursday 14th December Year 4 Christingle** 2.30pm

Wednesday 20th **December Christmas Fair** 3.30pm

Wednesday 20th **EYFS Nativity at** 1.30pm Thursday 21st **December EYFS Nativity 9.15am** 

Friday 22nd **December** School Closes at 2pm for Christmas