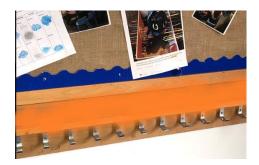

#### Some questions you might have

Where will I put my coat?

You will have a peg where you will hang your coat. Remember to have your name in it.