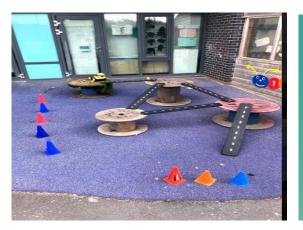

At lunchtime you will eat your lunch in the hall or classroom. Your teachers will be there to help you with your lunch box or with cutting up your school dinner. After lunch you will go and play in our own playground to play with your friends. We have lot of activities and even have our own climbing frame.