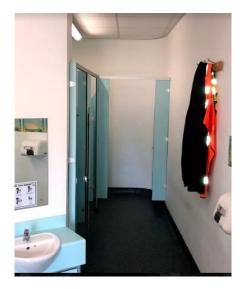

We are looking forward to meeting you!

# Welcome to Blackpool Gateway Academy.

We thought we would make you a special book so you know a little bit about our school before you start.

We hope you like it and that you have fun reading it together.



Here is our school.

## Our School Day

- 8.45 am Children arrive at school mini me activities to settle.
- 9.00 am Register
- 9.05 am Read Write Inc (phonics)
- 9.30 am Carpet time followed by independent learning
- 11.45 am Lunch
- 12.45 pm Register
- 1.00 pm Carpet time followed by independent learning
- 2.30 pm Story time
- 3.15 pm Hometime



#### Some questions you might have

Where will I put my coat?



You will have a peg where you will hang your coat. Remember to have your name in it.

### Where will I go to the toilet?



We go to the toilet by ourselves!

#### What does my classroom look like?



You can enjoy reading a book by yourself or even better with a friend.



Imagine what you could build in one of our construction areas.



We have snack everyday - remember to wash your hands before eating.





During the school day you will learn lots of things. You will join in with phonics, literacy and maths and you will love independent learning time where you can choose what you learn.

**Dinner Time** 

Before registration you can look at the picture menu and choose your dinner. You can choose a red school dinner, green school dinner, purple school dinner or bring a healthy packed lunch.



At lunchtime you will eat your lunch in the hall or classroom. Your teachers will be there to help you with your l