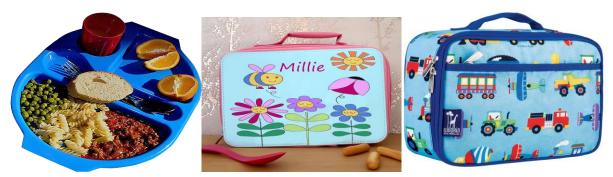

During the school day you will learn lots of things. You will join in with phonics, literacy and maths and you will love independent learning time where you can choose what you learn.

**Dinner Time** 

Before registration you can look at the picture menu and choose your dinner. You can choose a red school dinner, green school dinner, purple school dinner or bring a healthy packed lunch.