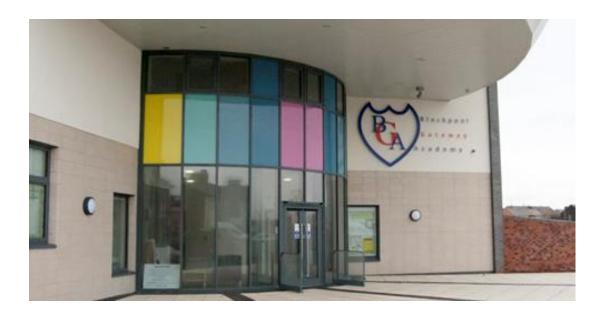

We are looking forward to meeting you!

# Welcome to Blackpool Gateway Academy.

We thought we would make you a special book so you know a little bit about our school before you start.

We hope you like it and that you have fun reading it together.



Here is our school.

## Our School Day

- 8.45 am Children arrive at school mini me activities to settle.
- 9.00 am Register
- 9.05 am Read Write Inc (phonics)
- 9.30 am Carpet time followed by independent learning
- 11.45 am Lunch
- 12.45 pm Register
- 1.00 pm Carpet time followed by independent learning
- 2.30 pm Story time
- 3.15 pm Hometime



#### Some questions you might have

Where will I put my coat?



You will have a peg where you will hang your coat. Remember to have your name in it.

### Where will I go to the toilet?



We go to the toilet by ourselves!

#### What does my classroom look like?



You can enjoy reading a book by yourself or even better with a friend.



Imagine what you could build in one of our construction areas.



We have snack everyday - remember to wash