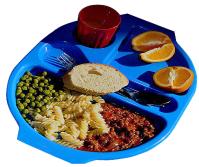

#### **Dinner Time**

Before registration you can look at the picture menu and choose your dinner. You can choose a red school dinner, green school dinner, purple school dinner or bring a healthy packed lunch.

At lunchtime you will eat your lunch in the hall or classroom.

Your teachers will be there to help you with your lunch box or with cutting up your school dinner.

After lunch you will go and play in our own playground to play with your friends. We have lot of activities and even have our own climbing frame.