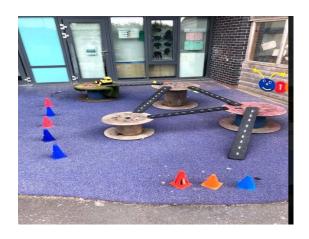

At lunchtime you will eat your lunch in the hall or classroom.

Your teachers will be there to help you with your lunch box or with cutting up your school dinner.

After lunch you will go and play in our own playground to play with your friends. We have lot of activities and even have our own climbing frame.