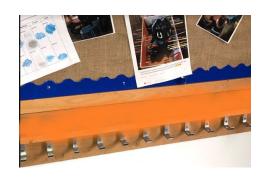

#### Where will I put my coat?

You will have a peg where you will hang your coat. Remember to have your name in it!