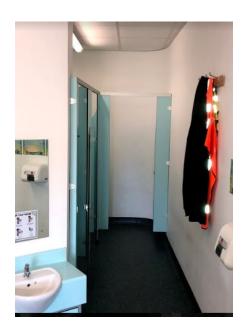

are looking forward to meeting you!

# Welcome to Blackpool Gateway Academy!

We thought we would make you a special book so you know a little bit about our school before you start.

We hope you like it and that you have fun reading it together!



Here is our school.

## **Our School Day**

- 8.45 am Children arrive at school mini me activities to settle.
- 9.00 am Register
- 9.05 am Read Write Inc (phonics)
- 9.30 am Carpet time followed by independent learning
- **11.45** am Lunch
- 12.45 pm Register
- 1.00 pm Carpet time followed by independent learning
- 2.30 pm Story time
- 3.15 pm Hometime



#### Some questions you might have

#### Where will I put my coat?



You will have a peg where you will hang your coat. Remember to have your name in it!

#### Where will I go to the toilet?



We go to the toilet by ourselves!

### What does my classroom look like?



You can enjoy reading a book by yourself or even better with a friend!



Imagine what you could build in one of our construction areas.



We have snack everyday - remember to wash your hands before eating!





During the school day you will learn lots of things. You will join in with phonics, literacy and maths and you will love independent learning time where you can choose what you learn.

#### **Dinner Time**

Before registration you can look at the picture menu and choose your dinner. You can choose a red school dinner, green school dinner, purple school dinner or bring a healthy packed lunch.







At lunchtime you will eat your lunch in the hall or classroom.

Your teachers will be there to help you wit