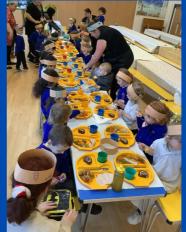

ora            |

## Attendance

Well done to 2G, 4G and 6B. Ava, Elizabeth, Ella, Fahad, Yusroh, Mustafa, Brookelyn, Carly, Marcus, Sara, Evie, Lily-Mae, Esther, Jaxon

<u>Friday 22nd</u> <u>December</u> School Closes at 2pm for Christmas

<u>Monday 8th January</u> School opens at 8.35am

Monday 15th January Primary school (Starting Reception in September 2024) admission closes.

## **Dates To Remember**

Friday 26th January House Day in school.

<u>Monday 29th January</u> Tramshed in for EYFs and KS1

<u>Friday 2nd February</u> Year 4 Trip to Ribchester Monday 5th February Mental Health Week

Wednesday 7th February Schools Alive Performance.

<u>Thursday 8th February</u> School closes at 3.15pm

<u>Friday 9th February</u> Staff Inset Day.

## Merry Christmas































Have a lovely Christmas break.