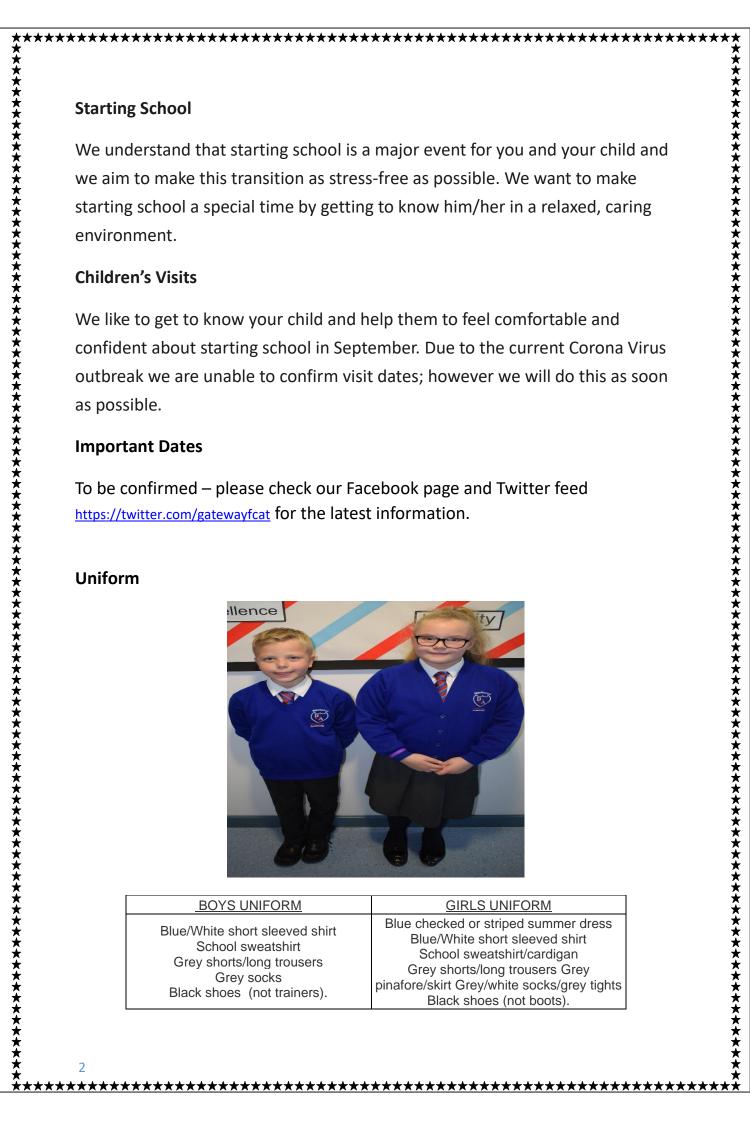

| BOYS UNIFORM                                                                                                                  | GIRLS UNIFORM                                                                                                                                                                                                     |
|-------------------------------------------------------------------------------------------------------------------------------|-------------------------------------------------------------------------------------------------------------------------------------------------------------------------------------------------------------------|
| Blue/White short sleeved shirt<br>School sweatshirt<br>Grey shorts/long trousers<br>Grey socks<br>Black shoes (not trainers). | Blue checked or striped summer dress<br>Blue/White short sleeved shirt<br>School sweatshirt/cardigan<br>Grey shorts/long trousers Grey<br>pinafore/skirt Grey/white socks/grey tights<br>Black shoes (not boots). |