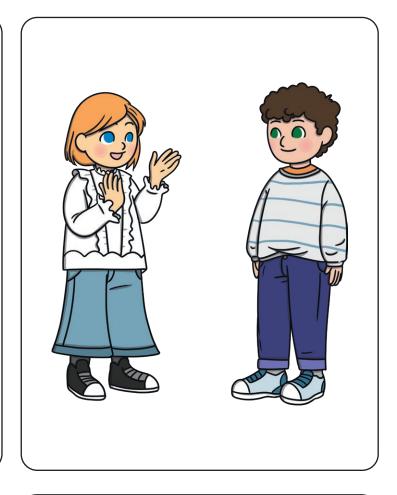

# **Picture Writing Prompts**

| The boy |
|---------|
| is at   |
|         |
|         |
|         |
|         |
|         |

| Th | ey | are      | 2 |
|----|----|----------|---|
|    |    | <b>J</b> |   |
|    |    |          |   |
|    |    |          |   |
|    |    |          |   |