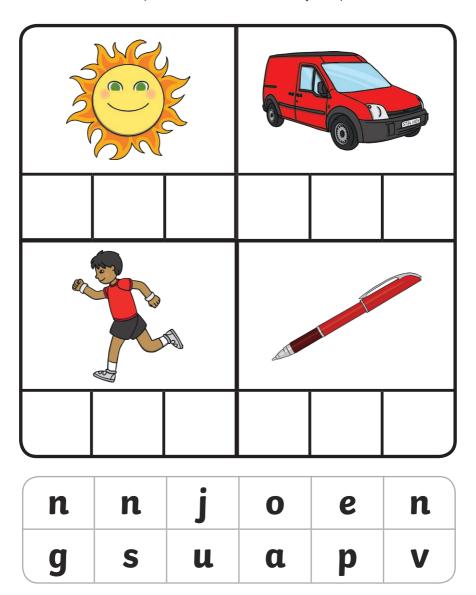

#### Word Building

Use the letters at the bottom of the page to make the word for each picture. You can only use each letter once.