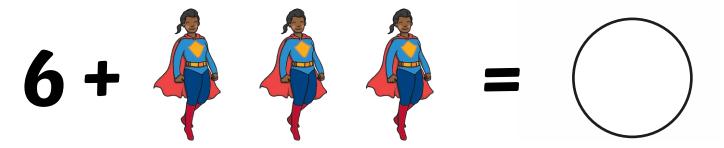

### **Superheroes Addition to 10**

Write the answers in the circles. Then, write the number sentence on the line below.