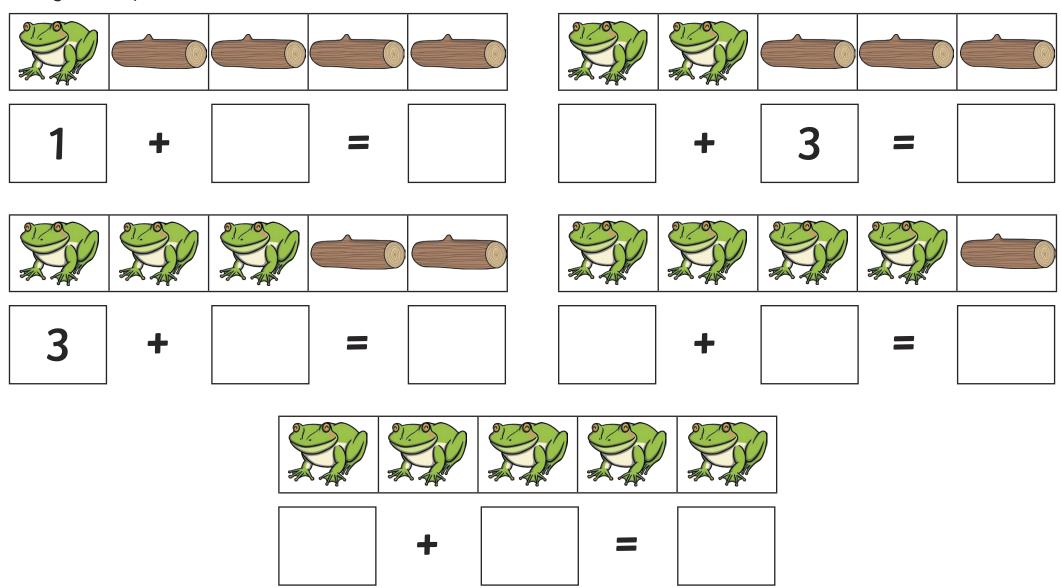

### Five Little Speckled Frogs and Logs Number Bonds to 5 Activity

Can you complete the number sentences?

Aa Bb Cc Dd Ee Ff Gq Hh Ii Ji Kk Li Mm Nn Oo Pp Qq Rr Ss Tt Uu Vv Ww Xx Yy Zz