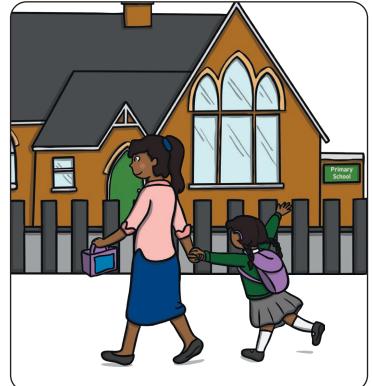

# **Picture Writing Prompts**

| The boy |
|---------|
| is at   |
|         |
|         |
|         |
|         |
|         |

| Th | ey | are      | 2 |
|----|----|----------|---|
|    |    | <b>J</b> |   |
|    |    |          |   |
|    |    |          |   |
|    |    |          |   |