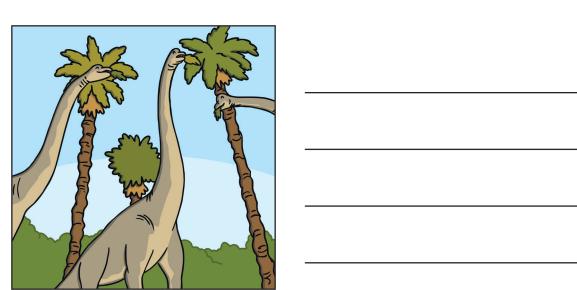

## **Dinosaurs Writing Activity**

Write a sentence about each of the dinosaur pictures.

Use the boxes at the top to help you.