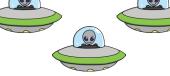

| t     a     n       p     e     y                     |

### What Can You See Under the Sea?

Write some sentences about the picture.





# Space Counting

Write your answers in the circles.



























































































### Thursday

#### Read and Draw



Read the words and draw pictures to illustrate the words.

| van | сар |
|-----|-----|
| bat | hen |
|     |     |

# What can you see in the home?

Write some sentences about the picture.



| Example: | The cat is on the rug. |
|----------|------------------------|
| •        | 3                      |
|          |                        |
|          |                        |
|          |                        |
|          |                        |
|          |                        |
|          |                        |
|          |                        |
|          |                        |
|          |                        |
|          |                        |
|          |