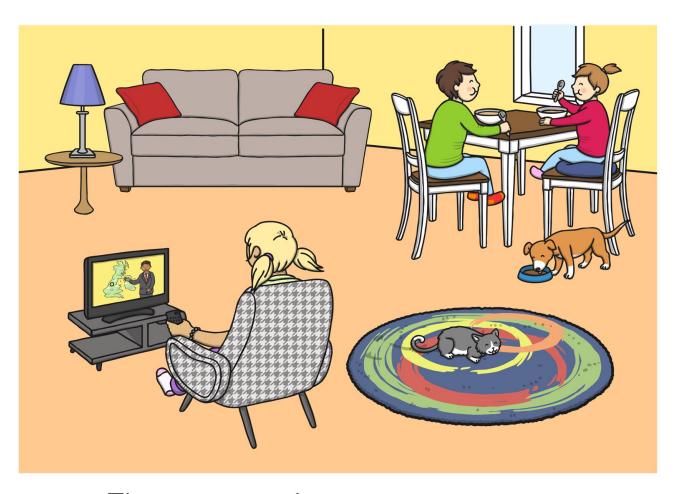

# What can you see in the home?

Write some sentences about the picture.

| Example: | The cat is on the rug. |
|----------|------------------------|
| •        | 3                      |
|          |                        |
|          |                        |
|          |                        |
|          |                        |
|          |                        |
|          |                        |
|          |                        |
|          |                        |
|          |                        |
|          |                        |
|          |                        |
|          |                        |
|          |                        |
|          |                        |
|          |                        |