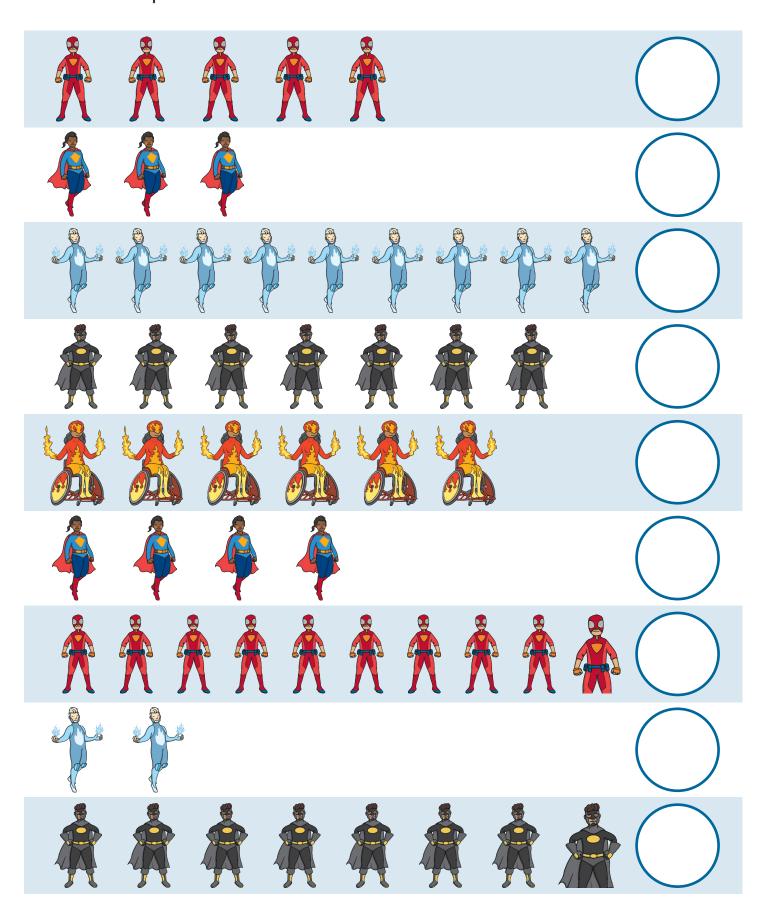

### **Superheroes Counting**

Count the superheroes and write the answers in the circles.