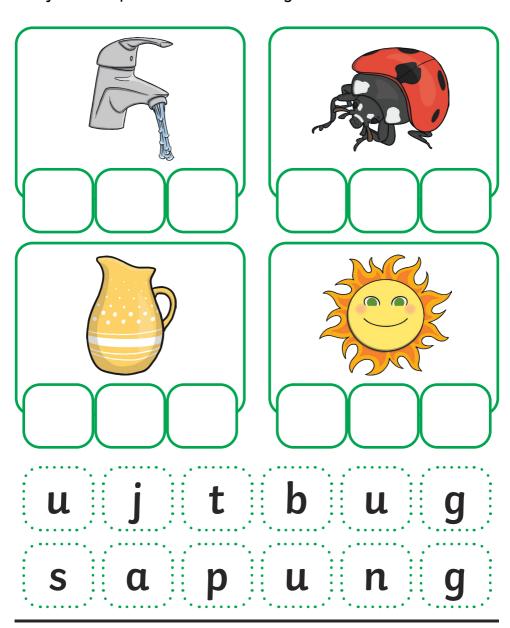

#### Word Building

Use the letters at the bottom of the page to make the word for each picture. You can only use each letter once.