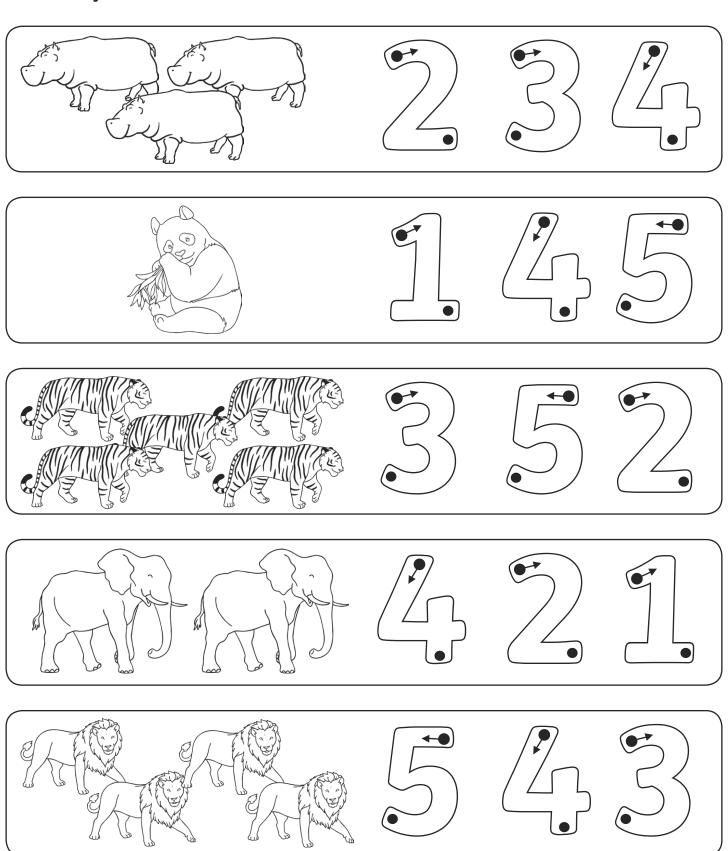

# **Zoo Animals Counting**

Count and colour in the animals. Trace the number that shows the correct number of animals.