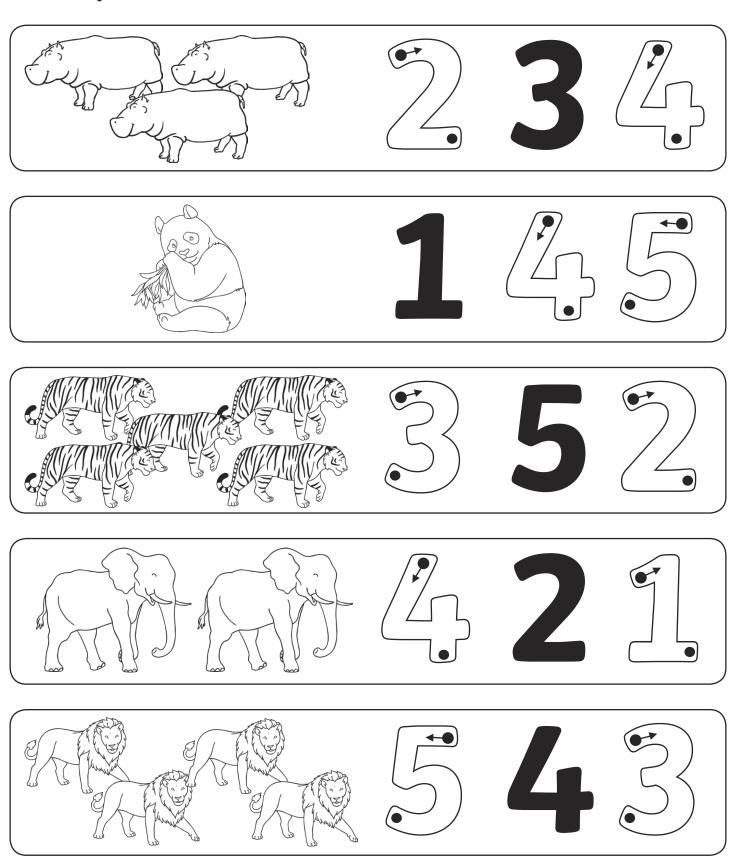

# Zoo Animals Counting **Answers**

Count and colour in the animals. Trace the number that shows the correct number of animals.