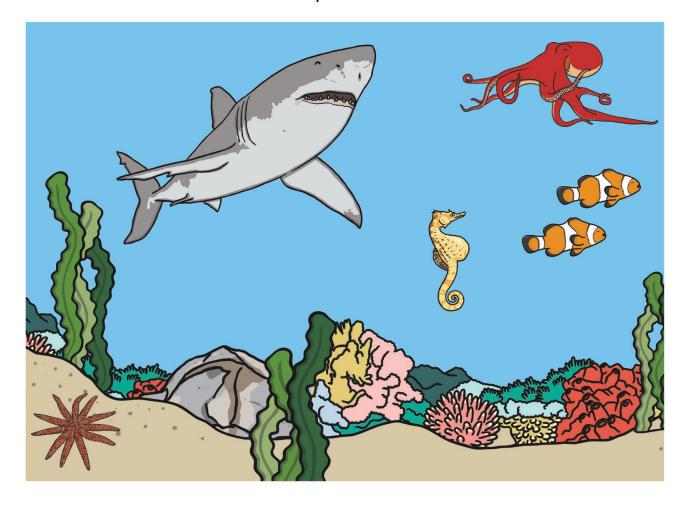

| t     a     n       p     e     y                     |

### What Can You See Under the Sea?

Write some sentences about the picture.





# Space Counting

Write your answers in the circles.



























































































### Thursday

#### Read and Draw



Read the words and draw pictures to illustrate the words.

| van | сар |
|-----|-----|
| bat | hen |
|     |     |

# What can you see in the home?

Write some sentences about the picture.



| Example: | The cat is on the rug. |
|----------|------------------------|
| •        | 3                      |
|          |                        |
|          |                        |
|          |                        |
|          |                        |
|          |                        |
|          |                        |
|          |                        |
|          |                        |
|