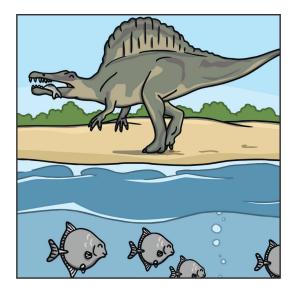

### Monday

#### Word Building

Use the letters at the bottom of the page to make the word for each picture. You can only use each letter once.



## **Dinosaurs Writing Activity**

Write a sentence about each of the dinosaur pictures.

Use the boxes at the top to help you.











### **Superheroes Counting**

Count the superheroes and write the answers in the circles.







### Tuesday

Read it

Say it

# hen

Write it

Fill the space



Colour it



Spell it



е

### What Can You See in the Dinosaur Scene?

Write some sentences about the picture.





### **Superheroes Addition to 10**

Write the answers in the circles. Then, write the number sentence on the line below.



### Wednesday

#### Spelling Maze!

Draw lines between the right letters to spell out the word! Write your word on the lines at the end!

|