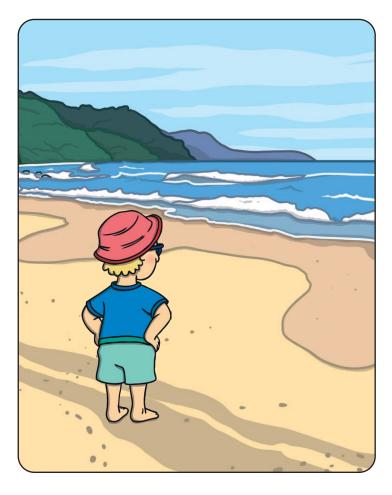

# **Picture Writing Prompts**

| The boy |
|---------|
| is at   |
|         |
|         |
|         |
|         |
|         |

| Th | ey | are      | 2 |
|----|----|----------|---|
|    |    | <b>J</b> |   |
|    |    |          |   |
|    |    |          |   |
|    |    |          |   |