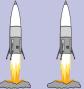

### **Superheroes Counting**

Count the superheroes and write the answers in the circles.

### **Superheroes Addition to 10**

Write the answers in the circles. Then, write the number sentence on the line below.