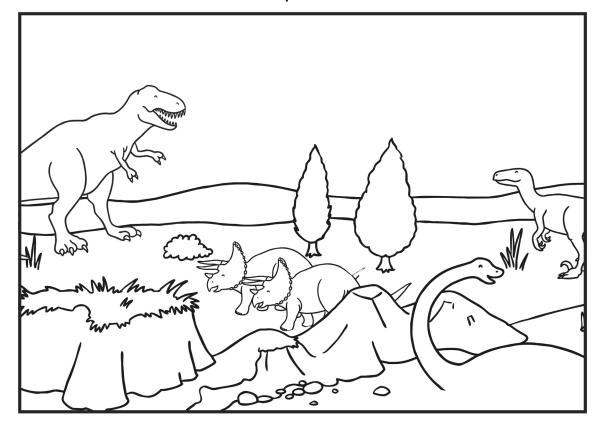

### What Can You See in the Dinosaur Scene?

Write some sentences about the picture.