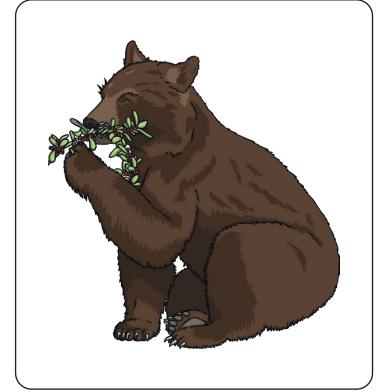

# **Picture Writing Prompts**

| <br>re |      | re |  |
|--------|------|----|--|
| <br>   | <br> |    |  |
|        |      |    |  |

| The | hu | ın | grı | ] |
|-----|----|----|-----|---|
| bea | r  |    |     | _ |
|     |    |    |     | _ |
|     |    |    |     | _ |
|     |    |    |     | _ |