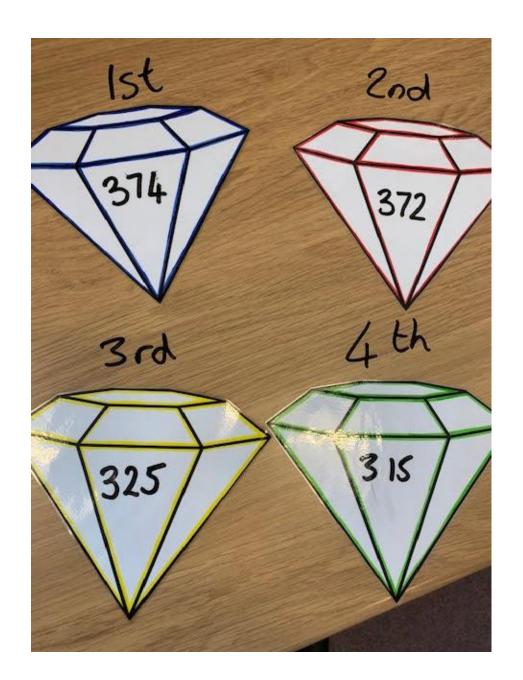

# Clue 3: The colour of the house that has won is the same colour as a sapphire.

Have you had a guess?

## Well done blues!! King is the winner

Well done Miss Hinds and all of her team

Do you want to know your prize?