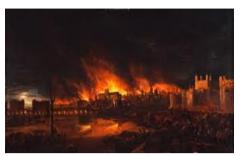

# Chronology

Cut out these pictures and glue them into chronological order:

Battle of Hastings 1066

Romans invade Britain 43 AD

Great Fire of London 1666

Queen Victoria is born 1819

King Charles was executed 1649