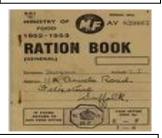

#### Evidence

As Historians we have to look at evidence, from this we have to try to deduce, or work out, information. Look at the evidence below and answer the questions about this person:

son

Is the permale or female?