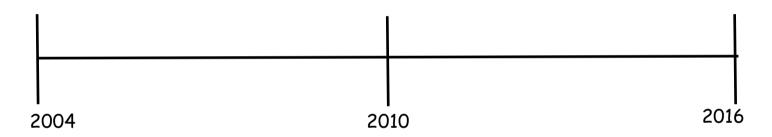

# **Timelines**

A time line is a way to put information in chronological order. It makes it very clear where event happen in time. Add the information to the following time line about Bob.

|                              | His Sister, Brenda<br>was born in 2010. |                | He went on holiday<br>to Florida in 2013                |
|------------------------------|-----------------------------------------|----------------|---------------------------------------------------------|
| He broke his leg in<br>2011. | 2009.                                   | first football | He won his first<br>football champion-<br>ship in 2016. |