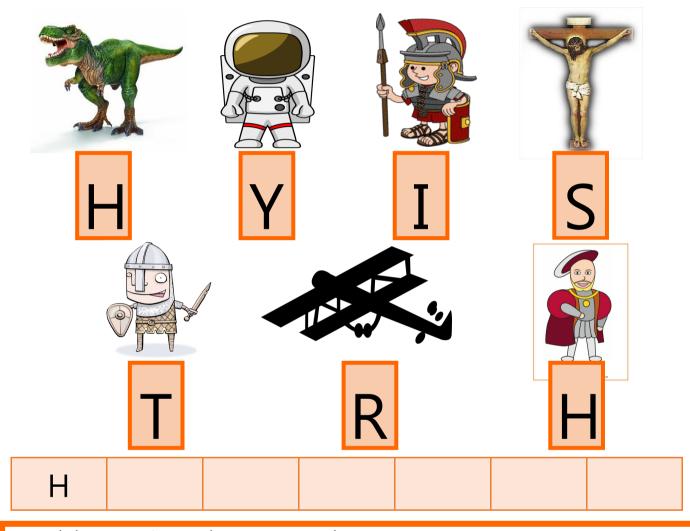

# Chronology

Chronology is a long word, which means putting dates, times and events in order. Look at the images below and put them into Chronological order by writing the letter below the picture into the boxes. (Clue: it spells a word!!)

How did you work out the correct order?

Why do you think it is important to put historical events in order?