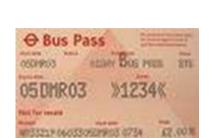

#### Evidence

As Historians we have to look at evidence, from this we have to try to deduce, or work out, information. Look at the evidence below and answer the questions about this person:

son

Is the permale or female?