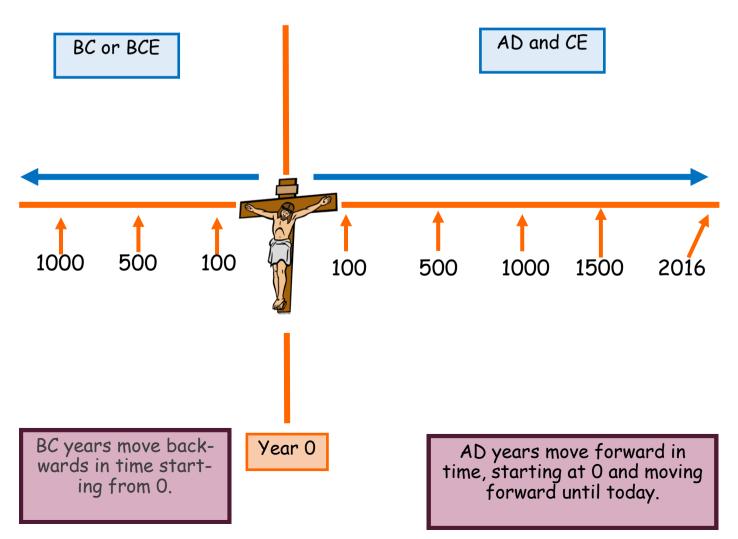

### What are BC, BCE, AD and CE?

Historians often talk about years as being BC or BCE and AD or CE. This is another way of dividing time. It makes it easier when talking about large areas of time.

#### BC and BCE

BC means Before Christ and refers to the time BEFORE Jesus was alive. Many historians now us BCE that means Before Common Era as not everyone believe in Jesus. The Common Era is the years 0—2020 so BEFORE common era is earlier than the year 0.

#### AD and CE

AD stands for Ado Domini and refers to the time after Christ. CE means common era which is any time from the year 0.