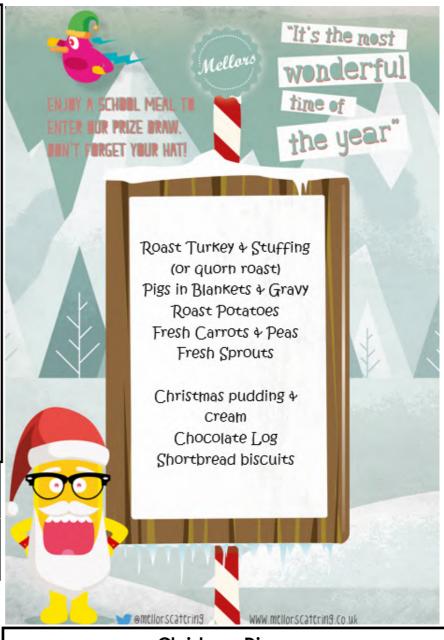

## **Christmas Dinner**

School Christmas Dinner will be on Tuesday 17th December. Children on packed lunches will be coming home with a letter to send back to say if they want a Christmas Dinner and parents need to pay on Parent Pay for a dinner. All children will get a cracker and enjoy lunch together in the hall.