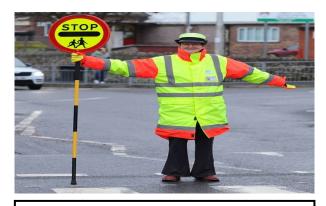

## Lollipop lady

Helps you cross the busy road before and after school keeping you safe.