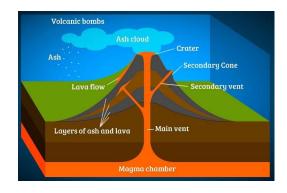

|
|-----------------|--------------------------------------------------------------------------------------------------------------------------|
| Ring of Fire    | An area around the Pacific<br>Ocean with lots of volcanoes<br>and earthquakes                                            |
| Earthquakes     | When tectonic plates slip/ slide<br>against one another then an<br>earthquake is produced                                |
| Tsunamis        | Tsunamis happen when<br>earthquakes happen out at<br>seas. The shockwaves of the<br>earthquake produce tsunami<br>waves. |
| Volcanoes       | Pressure from magma from<br>deep inside of the earth builds<br>up and erupts as a volcano                                |





the enc

| Vocabulary           |                                                                                                                                              |
|----------------------|----------------------------------------------------------------------------------------------------------------------------------------------|
| tectonic plates      | The broken outer crust, floating on<br>top of a deep layer of magma.<br>These tectonic plates moves<br>around and can create<br>earthquakes. |
| epicentre            | The exact place where an<br>earthquake takes place                                                                                           |
| seismic waves        | The shockwaves of an<br>earthquake