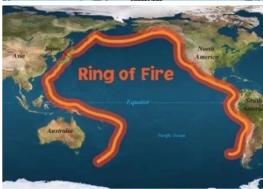

rust, floating on<br>top of a deep layer of magma.<br>These tectonic plates moves<br>around and can create<br>earthquakes. |
| epicentre            | The exact place where an<br>earthquake takes place                                                                                           |
| seismic waves        | The shockwaves of an<br>earthquake                                                                                                           |
| <b>Richter Scale</b> | A tool used to measure the strength of an earthquake.                                                                                        |
| aftershock           | After a powerful earthquake,<br>there can be many mini-<br>earthquakes. These are less<br>powerful and called aftershocks.                   |







The Ring of Fire

## **VOLCANO TYPE**