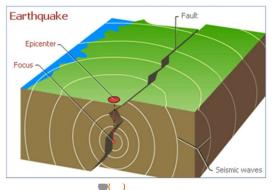

the enc

| Vocabulary           |                                                                                                                                              |
|----------------------|----------------------------------------------------------------------------------------------------------------------------------------------|
| tectonic plates      | The broken outer crust, floating on<br>top of a deep layer of magma.<br>These tectonic plates moves<br>around and can create<br>earthquakes. |
| epicentre            | The exact place where an<br>earthquake takes place                                                                                           |
| seismic waves        | The shockwaves of an<br>earthquake                                                                                                           |
| <b>Richter Scale</b> | A tool used to measure the strength of an earthquake.                                                                                        |
| aftershock           | After a powerful earthquake,<br>there can be many mini-<br>earthquakes. These are less<br>powerful and called aftershocks.                   |