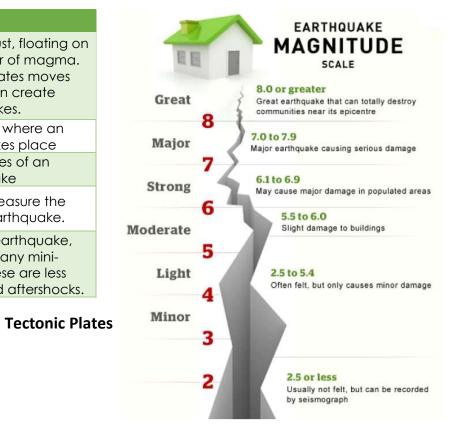

the enc

| Vocabulary           |                                                                                                                                              |
|----------------------|----------------------------------------------------------------------------------------------------------------------------------------------|
| tectonic plates      | The broken outer crust, floating on<br>top of a deep layer of magma.<br>These tectonic plates moves<br>around and can create<br>earthquakes. |
| epicentre            | The exact place where an<br>earthquake takes place                                                                                           |
| seismic waves        | The shockwaves of an<br>earthquake                                                                                                           |
| <b>Richter Scale</b> | A tool used to measure the strength of an earthquake.                                                                                        |
| aftershock           | After a powerful earthquake,<br>there can be many mini-<br>earthquakes. These are less<br>powerful and called aftershocks.                   |