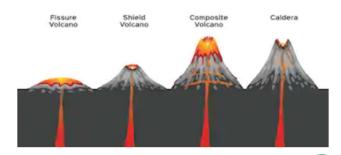

magma.<br>These tectonic plates moves<br>around and can create<br>earthquakes. |
| epicentre            | The exact place where an<br>earthquake takes place                                                                                           |
| seismic waves        | The shockwaves of an<br>earthquake                                                                                                           |
| <b>Richter Scale</b> | A tool used to measure the strength of an earthquake.                                                                                        |
| aftershock           | After a powerful earthquake,<br>there can be many mini-<br>earthquakes. These are less<br>powerful and called aftershocks.                   |







The Ring of Fire

## **VOLCANO TYPE**