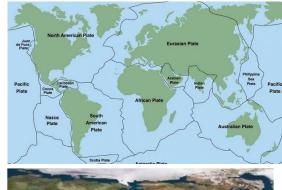

crust, floating on<br>top of a deep layer of magma.<br>These tectonic plates moves<br>around and can create<br>earthquakes. |
| epicentre            | The exact place where an<br>earthquake takes place                                                                                           |
| seismic waves        | The shockwaves of an<br>earthquake                                                                                                           |
| <b>Richter Scale</b> | A tool used to measure the strength of an earthquake.                                                                                        |
| aftershock           | After a powerful earthquake,<br>there can be many mini-<br>earthquakes. These are less<br>powerful and called aftershocks.                   |







The Ring of Fire

## **VOLCANO TYPE**