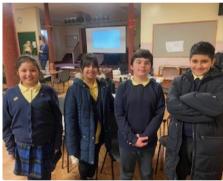

On 18/3/24 Ayesha, Malaika, Yaseen and Zakariya joined Mrs Ishfaq to a seminar to become Young Mental Health Champions (YMHC).

These children were given training, support and resources for them to become Young Mental Health Champions for Bradley Primary School. Our new YMHC will start to plan a 'six week' programme of peer mentor support which will be led by the Mental Health Champions for children identified and struggling with their mental health.

We look forward to the positive impact our YMHC will make.

10

il e

JAM CODING

Know the symptoms!

@ C ()

Keep people with symptoms away from others

Call ahead before going to A&E or your GP