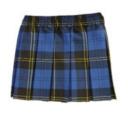

#### Girls:

- Yellow polo shirts (with/ without school logo)
- Grey or tartan skirt/
  pinafore. Gingham dress
  can be worn in summer
  (leggings optional)
- Elasticated waist grey trousers
- Navy blue jumper/cardigan (with/without school logo)
- Plain Black school shoes

#### Girls:

- Yellow polo shirt (with/ without logo)
- Grey or tartan skirt/
  pinafore. Gingham dress
  can be worn in summer
  (leggings optional)
- Grey trousers
- Navy blue jumper/cardigan (with/without logo)
  - Plain Black school shoes