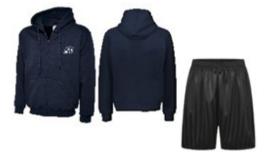

## **Boys:**

- Plain round neck white t-shirt (with/without school logo)
- New black/navy jumper with school logo
- Black shorts
- Plain black trainers

# **Girls:**

- Plain white t-shirt (with/ without school logo)
- New black/navy jumper with school logo
- Black shorts or leggings
- Black trainers

As we have a new navy hoodie with school logo, all children can wear either PLAIN navy blue/black joggers and PLAIN navy blue/black sweatshirt for PE days.