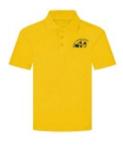

#### **Boys:**

- Yellow Polo Shirt (with or without school logo)
- Elasticated waist grey trousers
- Navy blue jumpers or cardigans (with/without school logo)
- Plain Black school shoes

#### **Boys:**

- Yellow polo shirt (with/ without school logo)
- Grey trousers
- Navy blue jumpers or cardigans (with/without school logo)
- Plain Black school shoes

#### Girls:

- Yellow polo shirts (with/ without school logo)
- Grey or tartan skirt/
  pinafore. Gingham dress
  can be worn in summer
  (leggings optional)
- Elasticated waist grey trousers
- Navy blue jumper/cardigan (with/without school logo)
- Plain Black school shoes

#### Girls:

- Yellow polo shirt (with/ without logo)
- Grey or tartan skirt/
  pinafore. Gingham dress
  can be worn in summer
  (leggings optional)
- Grey trousers
- Navy blue jumper/cardigan (with/without logo)
  - Plain Black school shoes