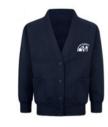

#### **Boys:**

- Yellow Polo Shirt (with or without school logo)
- Elasticated waist grey trousers
- Navy blue jumpers or cardigans (with/without school logo)
- Plain Black school shoes

#### **Boys:**

- Yellow polo shirt (with/ without school logo)
- Grey trousers
- Navy blue jumpers or cardigans (with/without school logo)
- Plain Black school shoes

#### Girls:

- Yellow polo shirts (with/ without school logo)
- Grey or tartan skirt/
  pinafore. Gingham dress
  can be worn in summer
  (leggings optional)
- Elasticated waist grey trousers
- Navy blue jumper/cardigan (with/without school logo)
- Plain Black school shoes

#### Girls:

- Yellow polo shirt (with/ without logo)
- Grey or tartan skirt/
  pinafore. Gingham dress
  can be worn in summer
  (leggings optional)
- Grey trousers
- Navy blue jumper/cardigan (with/without logo)
  - Plain Black school shoes