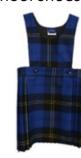

#### Girls:

- Yellow polo shirts (with/ without school logo)
- Grey or tartan skirt/
  pinafore. Gingham dress
  can be worn in summer
  (leggings optional)
- Elasticated waist grey trousers
- Navy blue jumper/cardigan (with/without school logo)
- Plain Black school shoes

#### Girls:

- Yellow polo shirt (with/ without logo)
- Grey or tartan skirt/
  pinafore. Gingham dress
  can be worn in summer
  (leggings optional)
- Grey trousers
- Navy blue jumper/cardigan (with/without logo)
  - Plain Black school shoes