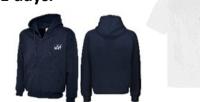

# **Girls:**

- Plain white t-shirt (with/ without school logo)
- New black/navy jumper with school logo
- Black shorts or leggings
- Black trainers

As we have a new navy hoodie with school logo, all children can wear either PLAIN navy blue/black joggers and PLAIN navy blue/black sweatshirt for PE days.