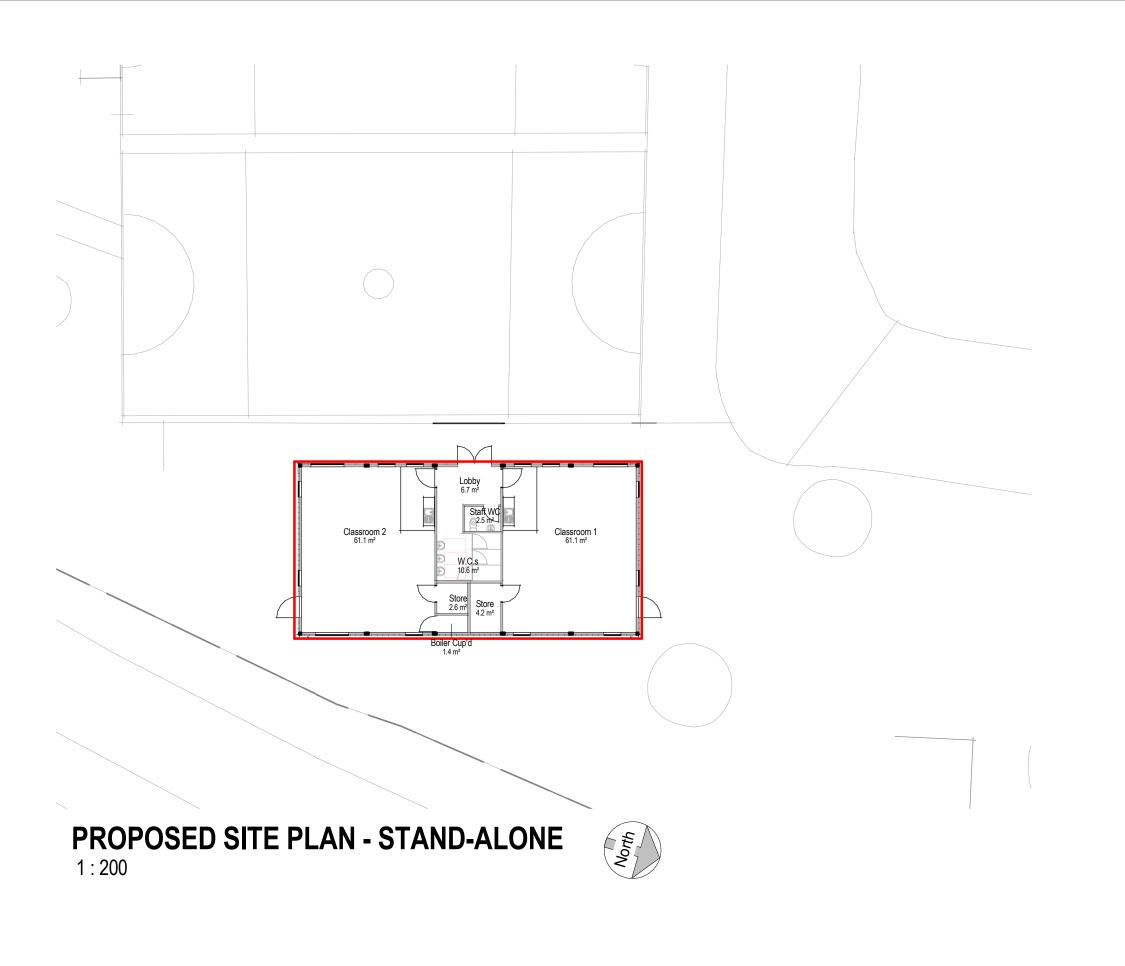

2329

Project No: Project Name:

Bramham Primary School, Leeds EDUCATIC PARTNERS!

Document Reference:
Project Originator Zone Level Type Role Number

2329 - 519 - ZZ - XX - DR - A - 0103

PROPOSED SITE PLAN - STAND-ALONE