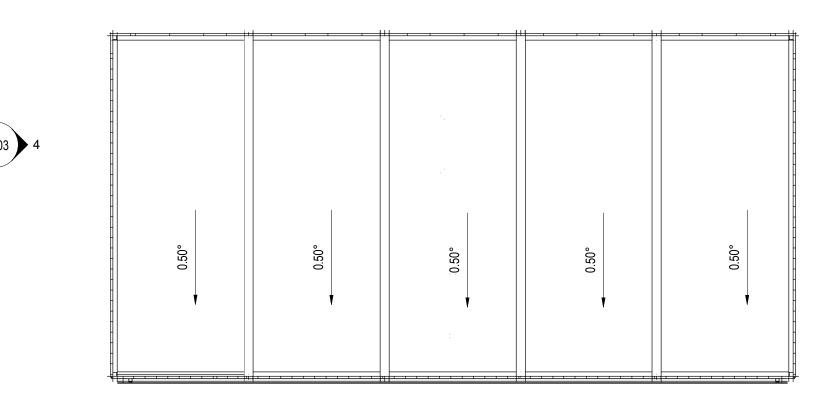

## PROPOSED GROUND FLOOR - STAND-ALONE BLOCK

architecture<sup>519</sup>

10 m

As indicated

Bramham Primary School, Leeds EDUCATION PARTNERS 2329

2 23.05.16 PLANNING SUBMISSION 1 17.05.16 Pre-Planning - For comment

2329 - 519 - ZZ - 00 - DR - A - 2012 PROPOSED GROUND FLOOR AND ROOF PLAN -STAND-ALONE

ML

This document is © architecture519 Ltd. If in doubt ASK. Drawing measurements shall not be obtained by scaling. Verify all dimensions prior to construction or product manufacture. Immediately report any discrepencies on this document to the Architect. This document shall be read in conjunction with associated models, specifications and related consultants documents.