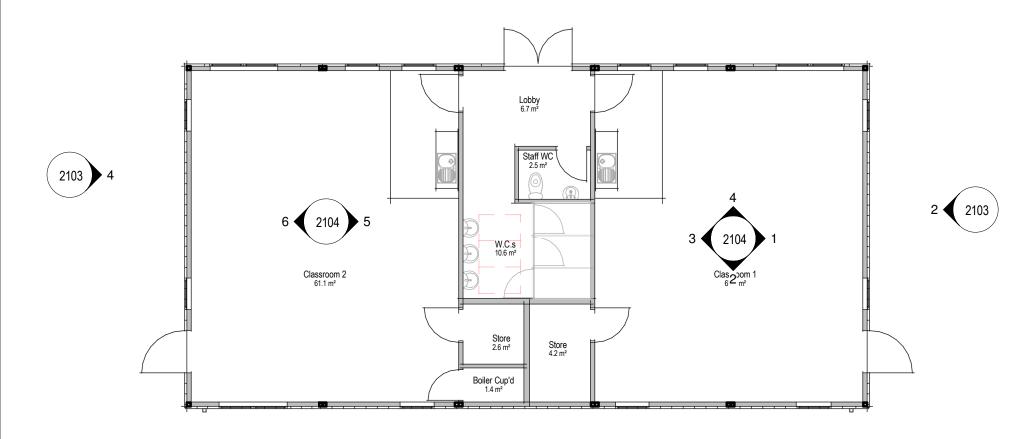

## PROPOSED GROUND FLOOR - STAND-ALONE BLOCK

architecture<sup>519</sup>

10 m

As indicated

Bramham Primary School, Leeds EDUCATION PARTNERS 2329

2 23.05.16 PLANNING SUBMISSION 1 17.05.16 Pre-Planning - For comment

2329 - 519 - ZZ - 00 - DR - A - 2012 PROPOSED GROUND FLOOR AND ROOF PLAN -STAND-ALONE

ML

This document is © architecture519 Ltd. If in doubt ASK. Drawing measurements shall not be obtained by scaling. Verify all dimensions prior to construction or product manufacture. Immediately report any discrepencies on this document to the Architect. This document shall be read in conjunction with associated models, specifications and related consultants documents.