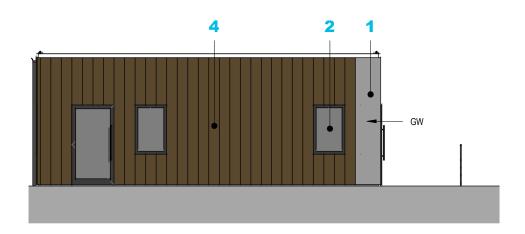

#### **ELEVATION 4 - STAND-ALONE BLOCK**

#### **MATERIALS KEY**

- KINGSPAN MICRORIB INSULATED PANEL, COLOUR: As Annotated MG - Merlin Grey GW - Goosewing Grey
- UPVC WINDOWS AND DOORS, COLOUR: GREY RAL 7016. FIXED WINDOWS TO ELEV 3
- SQUARE SECTION RWP, UPVC, COLOUR: BLACK
- PRE-FINISHED WEATHERBOARD CLADDING. VULCAN VERTICAL WIDE VEE -WALNUT