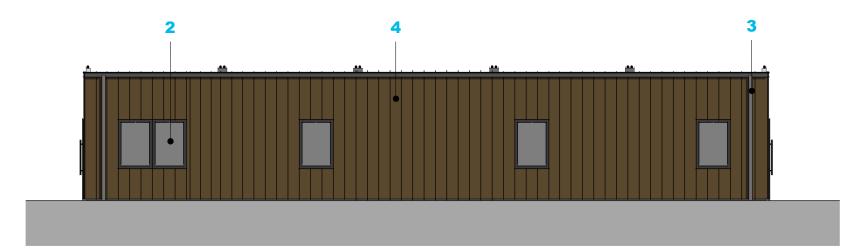

# **ELEVATION 2 - STAND-ALONE BLOCK**

#### **MATERIALS KEY**

- KINGSPAN MICRORIB INSULATED PANEL, COLOUR: As Annotated MG - Merlin Grey GW - Goosewing Grey
- UPVC WINDOWS AND DOORS, COLOUR: GREY RAL 7016. FIXED WINDOWS TO ELEV 3
- SQUARE SECTION RWP, UPVC, COLOUR: BLACK
- PRE-FINISHED WEATHERBOARD CLADDING. VULCAN VERTICAL WIDE VEE -WALNUT