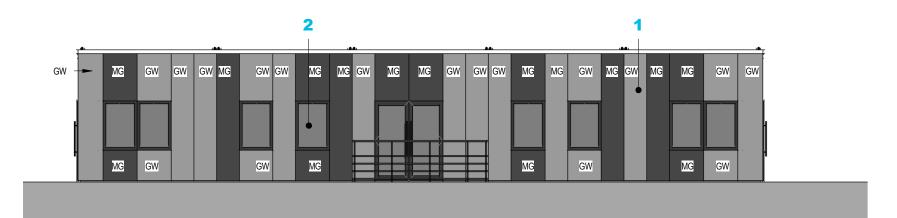

## **ELEVATION 1 - STAND-ALONE BLOCK**

#### **MATERIALS KEY**

- KINGSPAN MICRORIB INSULATED PANEL, COLOUR: As Annotated MG - Merlin Grey GW - Goosewing Grey
- UPVC WINDOWS AND DOORS, COLOUR: GREY RAL 7016. FIXED WINDOWS TO ELEV 3
- SQUARE SECTION RWP, UPVC, COLOUR: BLACK
- PRE-FINISHED WEATHERBOARD CLADDING. VULCAN VERTICAL WIDE VEE -WALNUT