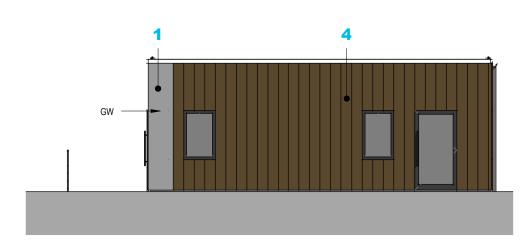

#### **ELEVATION 4 - STAND-ALONE BLOCK**

#### **MATERIALS KEY**

- KINGSPAN MICRORIB INSULATED PANEL, COLOUR: As Annotated MG - Merlin Grey GW - Goosewing Grey
- UPVC WINDOWS AND DOORS, COLOUR: GREY RAL 7016. FIXED WINDOWS TO ELEV 3
- SQUARE SECTION RWP, UPVC, COLOUR: BLACK
- PRE-FINISHED WEATHERBOARD CLADDING. VULCAN VERTICAL WIDE VEE -WALNUT