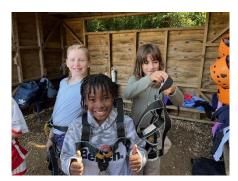

Our Year 6 children left us on Wednesday to go to Marchants Hill PGL on their residential trip, fortunately timed nicely with the fantastic weather we have had over the last few days. The children have had a brilliant time, ably supported by the Year 6 teaching team and Mr Tibbles. There are sure to be a few tired children returning at the end of the school day but I am certain that they have made memories to last a life time!