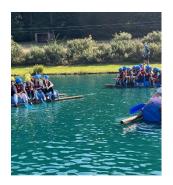

Our Year 6 children left us on Wednesday to go to Marchants Hill PGL on their residential trip, fortunately timed nicely with the fantastic weather we have had over the last few days. The children have had a brilliant time, ably supported by the Year 6 teaching team and Mr Tibbles. There are sure to be a few tired children returning at the end of the school day but I am certain that they have made memories to last a life time!