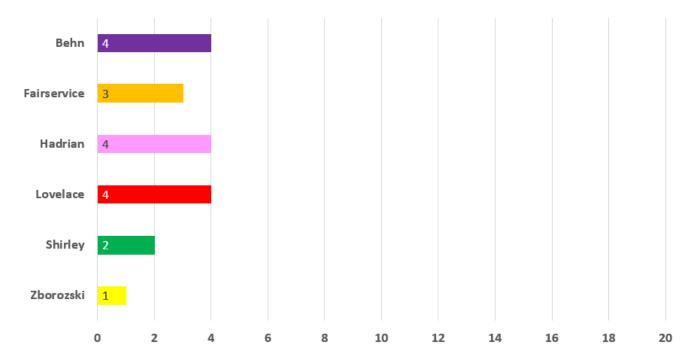

#### **House Points Competition**

Children across the school have been working hard and have started to collect house points. The totals below were shared with the children at celebration worship today.