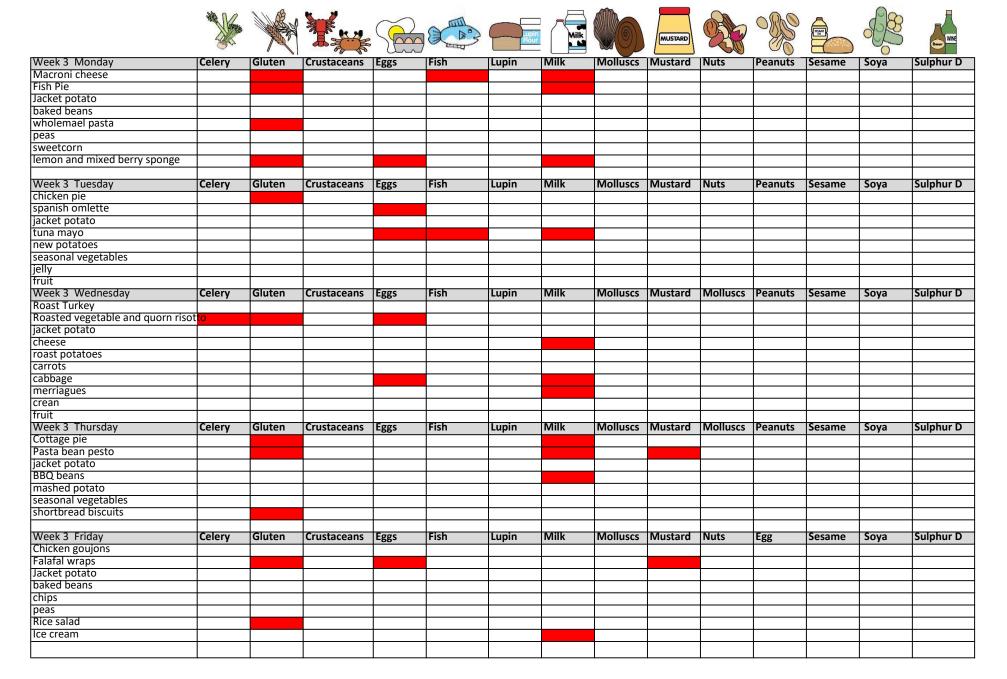

|                          | 9.4    |        |             | Unn  | 1    |       |      |          |         | - CM   | 0       |        |      |           |
|--------------------------|--------|--------|-------------|------|------|-------|------|----------|---------|--------|---------|--------|------|-----------|
| Week 1 Monday            | Celery | Gluten | Crustaceans | Eggs | Fish | Lupin | Milk | Molluscs | Mustard | Nuts   | Peanuts | Sesame | Soya | Sulphur D |
| Margherita pizza         |        |        |             |      |      |       |      |          |         |        |         |        |      |           |
| curried vegetable pastie |        |        |             |      |      |       |      |          |         |        |         |        |      |           |
| Jacket potato            |        |        |             |      |      |       |      |          |         |        |         |        |      |           |
| Baked beans              |        |        |             |      |      |       |      |          |         |        |         |        |      |           |
| Wedges                   |        |        |             |      |      |       |      |          |         |        |         |        |      |           |
| Peas                     |        |        |             |      |      |       |      |          |         |        |         |        |      |           |
| sweetcorn                |        |        |             |      |      |       |      |          |         |        |         |        |      |           |
| fruity flapjack          |        |        |             |      |      |       |      |          |         |        |         |        |      |           |
| Week 1 Tuesday           | Celery | Gluten | Crustaceans | Eggs | Fish | Lupin | Milk | Molluscs | Mustard | Nuts   | Peanuts | Sesame | Soya | Sulphur D |
| Cumberland sausages      |        |        |             |      |      |       |      |          |         |        |         |        |      |           |
| vegetarian sausages      |        |        |             |      |      |       |      |          |         |        |         |        |      |           |
| Jacket potato            |        |        |             |      |      |       |      |          |         |        |         |        |      |           |
| Tuna mayo                |        |        |             |      |      |       |      |          |         |        |         |        |      |           |
| Mashed potato            |        |        |             |      |      |       |      |          |         |        |         |        |      |           |
| seasonal vegetables      |        |        |             |      |      |       |      |          |         |        |         |        |      |           |
| gravy                    |        |        |             |      |      |       |      |          |         |        |         |        |      |           |
| rice pudding             |        |        |             |      |      |       |      |          |         |        |         |        |      |           |
|                          |        |        |             |      |      |       |      |          |         |        |         |        |      |           |
| Week 1 Wednesday         | Celery | Gluten | Crustaceans | Eggs | Fish | Lupin | Milk | Molluscs | Mustard | Nuts   | Peanuts | Sesame | Soya | Sulphur D |
| roast chicken            | ,      |        |             | 55   |      | 1     |      |          |         |        |         |        | -    | ,         |
| quorn wellington         |        |        |             |      |      |       |      |          |         |        |         |        |      |           |
| jacket potato            |        |        |             |      |      |       |      |          |         |        |         |        |      |           |
| cheese                   |        |        |             |      |      |       |      |          |         |        |         |        |      |           |
| roast potatoes           |        |        |             |      |      |       |      |          |         |        |         |        |      |           |
| carrots                  |        |        |             |      |      |       |      |          |         |        |         |        |      |           |
| cabbage                  |        |        |             |      |      |       |      |          |         |        |         |        |      |           |
| gravy                    |        |        |             |      |      |       |      |          |         |        |         |        |      |           |
| chocolate krispies       |        |        |             |      |      |       |      |          |         |        |         |        |      |           |
| '                        |        |        |             |      |      |       |      |          |         |        |         |        |      |           |
| Week 1 Thursday          | Celery | Gluten | Crustaceans | Eggs | Fish | Lupin | Milk | Molluscs | Mustard | Nuts   | Peanuts | Sesame | Soya | Sulphur D |
| bolognaise               | ,      |        |             | 55   |      | •     |      |          |         |        |         |        | •    | •         |
| quorn bolognaise         |        |        |             |      |      |       |      |          |         |        |         |        |      |           |
| wholewheat pasta         |        |        |             |      |      |       |      |          |         |        |         |        |      |           |
| jacket potato            |        |        |             |      |      |       |      |          |         |        |         |        |      |           |
| tuna mayo                |        |        |             |      |      |       |      |          |         |        |         |        |      |           |
| seasonal vegetables      |        |        |             |      |      |       |      |          |         |        |         |        |      |           |
| Fruit crumble            |        |        |             |      |      |       |      |          |         |        |         |        |      |           |
| custard                  |        |        |             |      |      |       |      |          |         |        |         |        |      |           |
|                          |        |        |             |      | 1    |       |      |          |         |        |         |        |      |           |
| Week 1 Friday            | Celery | Gluten | Crustaceans | Eggs | Fish | Lupin | Milk | Molluscs | Mustard | Nuts   | Peanuts | Sesame | Soya | Sulphur D |
|                          |        |        |             | -88* |      |       |      |          |         | 110.00 |         |        |      |           |
| Fish fingers             |        |        |             |      |      |       |      |          |         |        |         |        |      |           |
| BBQ bean wrap            |        |        |             |      |      |       | +    |          |         |        |         |        |      |           |
| Jacket potato            |        |        |             |      | +    | +     | 1    | 1        | 1       | 1      | +       | 1      |      |           |
| baked beans              |        |        | 1           |      |      | +     |      |          |         |        |         |        |      |           |
| chips                    | +      | +      | 1           |      | +    | +     |      |          |         |        |         |        |      | +         |
| peas                     |        | +      | +           |      | +    | +     | +    | +        | -       |        | 1       | 1      |      |           |
| ice cream                |        | +      | +           |      | +    | +     |      |          |         |        |         | 1      |      |           |
| ice cream                |        | _1     |             | 1    |      | _1    |      |          |         |        | 1       | _l     | 1    | _         |

|                             | 3.       |           |              | Unn  | )      |       |          |            |            |        |              |            |       |             |
|-----------------------------|----------|-----------|--------------|------|--------|-------|----------|------------|------------|--------|--------------|------------|-------|-------------|
| Week 2 Monday               | Celery   | Gluten    | Crustaceans  | Eggs | Fish   | Lupin | Milk     | Molluscs   | Mustard    | Nuts   | Peanuts      | Sesame     | Soya  | Sulphur D   |
| Mediterainan Quiche         | <u> </u> |           |              | 66   |        | •     |          |            |            |        |              |            | ,     | •           |
| salmon fish cakes           |          |           |              |      |        |       |          |            |            |        |              |            |       |             |
| jacket potato               |          |           |              |      |        |       |          |            |            |        |              |            |       |             |
| baked beans                 |          |           |              | 1    |        |       |          |            |            |        |              |            |       |             |
| wholemeal pastry            |          |           |              |      |        |       |          |            |            |        |              |            |       |             |
| sweet potato wedges         |          |           |              |      |        |       |          |            |            |        |              |            |       |             |
| peas                        |          |           |              |      |        |       |          |            |            |        |              |            |       |             |
| sweetcorn                   |          | -         |              |      | +      |       |          | +          |            |        |              |            |       |             |
| chocolate mousse            |          |           |              |      |        |       |          |            |            |        |              |            |       |             |
| pears                       |          |           |              |      |        |       |          |            |            |        |              |            |       |             |
| <u>'</u>                    | 6.1.     | 61.1      |              | F    | F*.1.  |       | 2011     | 20.11      | 20         |        | B            | 6          | C     | 6 1.1 5     |
| Week 2 Tuesday              | Celery   | Gluten    | Crustaceans  | Eggs | Fish   | Lupin | Milk     | Molluscs   | Mustard    | Nuts   | Peanuts      | Sesame     | Soya  | Sulphur D   |
| Beef lasagne                |          |           |              |      |        |       |          |            |            |        |              |            |       |             |
| vegetable lasagne           |          |           |              |      |        |       |          |            |            |        |              |            |       |             |
| Jacket potato               |          |           |              |      |        |       |          |            |            |        |              |            |       |             |
| Cheese                      |          |           |              |      |        |       |          |            |            |        |              |            |       |             |
| Pasta                       |          |           |              |      |        |       |          |            |            |        |              |            |       |             |
| seasonal vegetables         |          |           |              |      |        |       |          |            |            |        |              |            |       |             |
| Sultana sponge & custard    |          |           |              |      |        | 1     |          |            |            |        |              |            |       |             |
|                             |          |           |              |      |        |       |          |            |            |        |              |            |       |             |
|                             |          |           |              |      |        |       |          |            |            |        |              |            |       |             |
| Week 2 Wednesday            | Celery   | Gluten    | Crustaceans  | Eggs | Fish   | Lupin | Milk     | Molluscs   | Mustard    | Nuts   | Peanuts      | Sesame     | Soya  | Sulphur D   |
| Roast gammon                |          |           |              |      |        |       |          |            |            |        |              |            |       |             |
| Toad in the veggie hole     |          |           |              |      |        |       |          |            |            |        |              |            |       |             |
| Jacket potato               |          |           |              |      |        |       |          |            |            |        |              |            |       |             |
| Tuna mayo                   |          |           |              |      |        |       |          |            |            |        |              |            |       |             |
| Roast potatoes              |          |           |              |      |        |       |          |            |            |        |              |            |       |             |
| carrots                     |          |           |              |      |        |       |          |            |            |        |              |            |       |             |
| cabbage                     |          |           |              |      |        |       |          |            |            |        |              |            |       |             |
| oat biscuits                |          |           |              |      |        |       |          |            |            |        |              |            |       |             |
|                             |          |           |              |      |        |       |          |            |            |        |              |            |       |             |
|                             |          |           |              |      |        |       |          |            |            |        |              |            |       |             |
| Week 2 Thursday             | Celery   | Gluten    | Crustaceans  | Eggs | Fish   | Lupin | Milk     | Molluscs   | Mustard    | Nuts   | Peanuts      | Sesame     | Soya  | Sulphur D   |
| Chicken curry               | - Colory | - Grateri | Crustaccuris | -883 | 1 1311 | Lapin | - IVIIII | 1010114363 | iii astara | i tuto | Camats       | - Joesanne | 30,4  | Julipina. D |
| sweet and sour quorn pieces |          | -         |              |      |        |       |          | +          |            |        | 1            | 1          |       |             |
| Jacket potato               |          |           |              |      |        |       |          |            |            |        |              |            |       |             |
| cheese                      | +        | -         |              | +    |        |       |          |            |            |        |              |            | 1     |             |
| rice 50/50                  |          |           |              | +    |        |       |          |            |            |        |              |            |       |             |
| seasonal vegetables         |          |           |              |      |        |       |          | +          |            |        |              |            |       |             |
| caramel tart                |          |           |              |      | +      |       |          |            |            |        |              |            |       |             |
| caramer tare                |          |           |              |      | +      |       |          | _          |            |        | 1            | 1          |       |             |
|                             |          |           |              |      |        |       |          | +          |            |        |              |            |       |             |
| Mank 2 Fride                | Calari   | Cluster   | Constant     | F    | Field  | Lunde | n a:II.  | Mallingii  | NAatau:    | Ninte  | Daniel       | C          | Carra | C. Jahan D  |
| Week 2 Friday               | Celery   | Gluten    | Crustaceans  | Eggs | Fish   | Lupin | Milk     | Molluscs   | Mustard    | Nuts   | Peanuts      | Sesame     | Soya  | Sulphur D   |
| Beef burgers                |          |           |              |      |        |       |          |            |            |        |              |            |       |             |
| spicy bean burgers          |          |           |              |      |        |       |          |            |            |        |              |            |       |             |
| Jacket potato               |          |           |              |      |        |       |          |            |            |        |              |            |       |             |
| baked beans                 |          | 1         |              |      | 1      | 1     |          | 1          |            |        |              |            | 1     |             |
| chips                       |          | 1         | 1            | 1    | †      | +     | 1        | +          |            |        |              |            |       |             |
| peas                        |          | +         | +            | +    | +      | +     | +        | +          |            |        | <del> </del> |            | 1     |             |
| <u>'</u>                    |          |           |              | 1    | +      | +     |          |            |            | -      | 1            |            | 1     |             |
| cheesecake                  |          |           |              |      | 1      | 1     |          |            |            |        |              |            |       |             |
|                             |          |           |              |      |        |       |          |            |            |        |              |            |       |             |
|                             |          |           |              |      |        |       |          |            |            |        |              |            |       |             |
|                             | _        |           | _            | _    |        |       |          |            |            |        |              |            |       |             |

#### **Client Services Disclaimer**

The information provided regarding allergens is to be used as a guide and is only current at the time of writing the menu. It is the responsibility of the catering manager to regularly monitor the accuracy of the information you give to you customers. Should you or the supplier change any products or ingredients, you must check for updates and refer to the packaging for allergen information.

|                               |        |        |             |      |      | Lupin<br>Flour | Milk |          | MUSTARD |      |         | SSAM   | 13   | WINE      |
|-------------------------------|--------|--------|-------------|------|------|----------------|------|----------|---------|------|---------|--------|------|-----------|
|                               | Celery | Gluten | Crustaceans | Eggs | Fish | Lupin          | Milk | Molluscs | Mustard | Nuts | Peanuts | Sesame | Soya | Sulphur D |
| Jacket Potato with Cheese     |        |        |             |      |      |                |      |          |         |      |         |        |      |           |
| Jacket Poato with Baked Beans |        |        |             |      |      |                |      |          |         |      |         |        |      |           |
| Jacket potato with BBQ beans  |        |        |             |      |      |                |      |          |         |      |         |        |      |           |
| Jacket Potato with Tuna       |        |        |             |      |      |                |      |          |         |      |         |        |      |           |
| Bread                         |        |        |             |      |      |                |      |          |         |      |         |        |      |           |