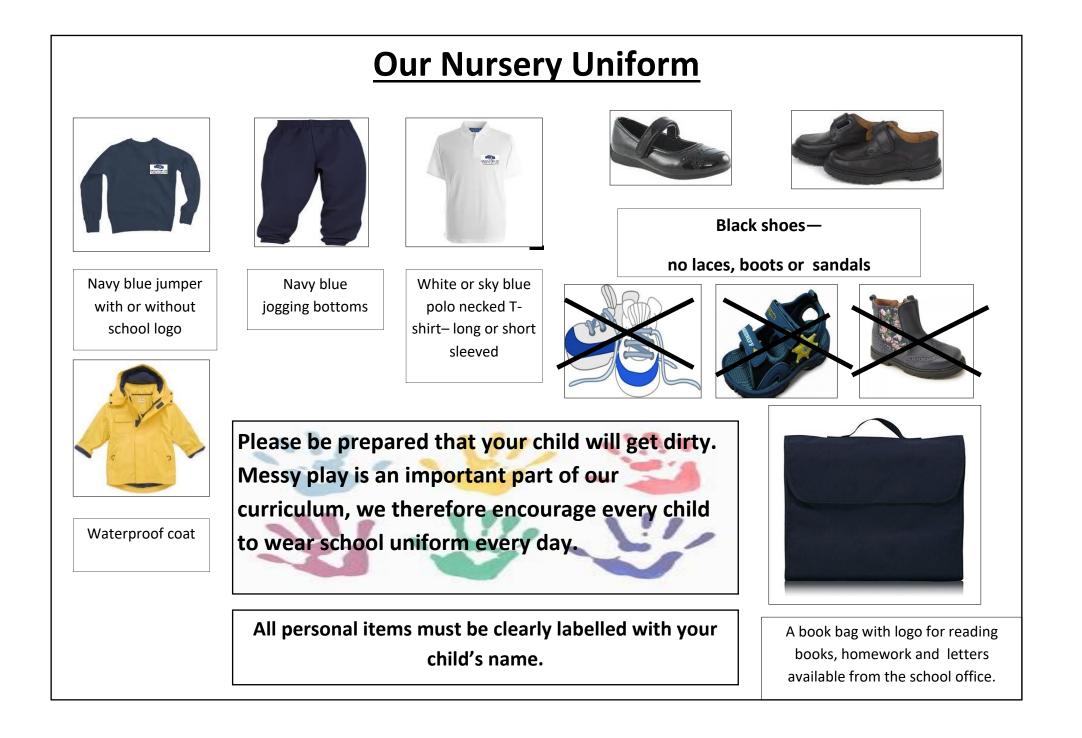

## **Nursery classes**

White or sky blue polo shirt / navy blue sweatshirt with logo / navy blue jogging bottoms / black, flat shoes or trainers without laces.