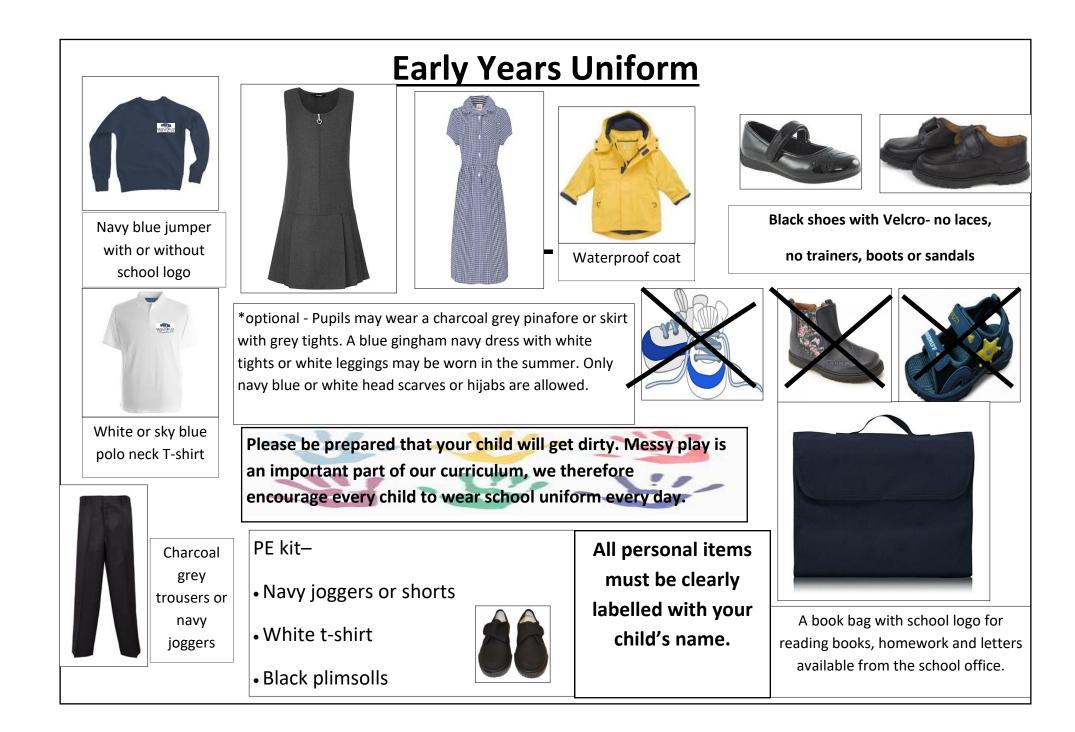

## **Reception classes**

White or sky blue polo shirt / navy blue sweatshirt with logo / navy blue jogging bottoms or charcoal grey trousers / charcoal grey pinafore or skirt / black, flat shoes.