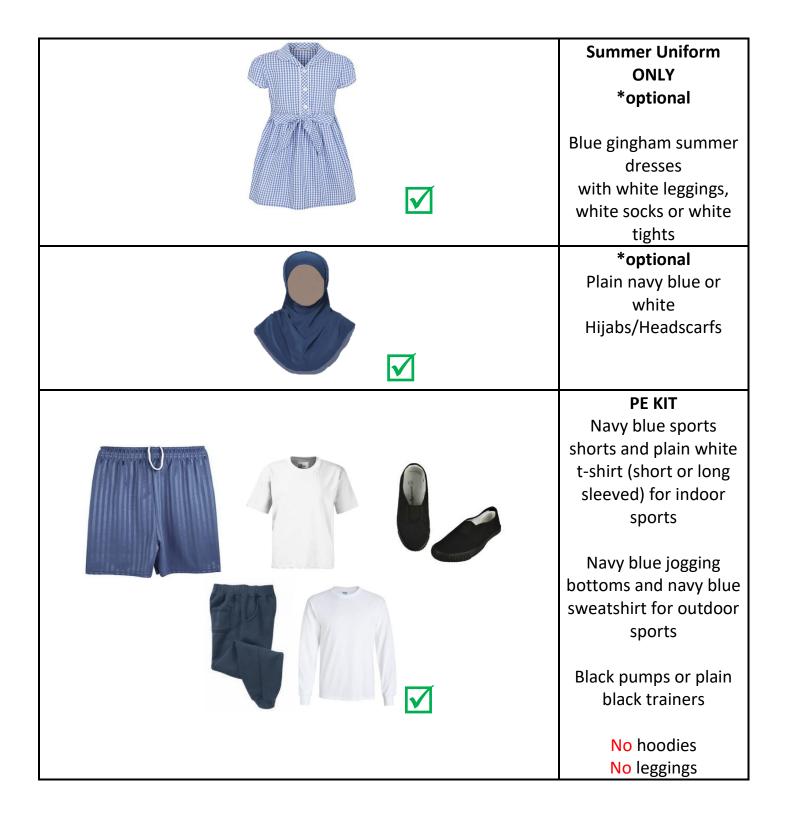

### Summer uniform for girls (optional);

Blue gingham summer dress / white socks, white tights or white leggings.

### PE uniform for all children (Reception to Year 6);

White t-shirt (<u>not</u> the polo shirt worn daily), navy blue shorts or navy blue jogging bottoms / navy blue sweatshirt / black pumps or plain black trainers.

### PE kits are to be kept in school every day in a clearly labelled bag.