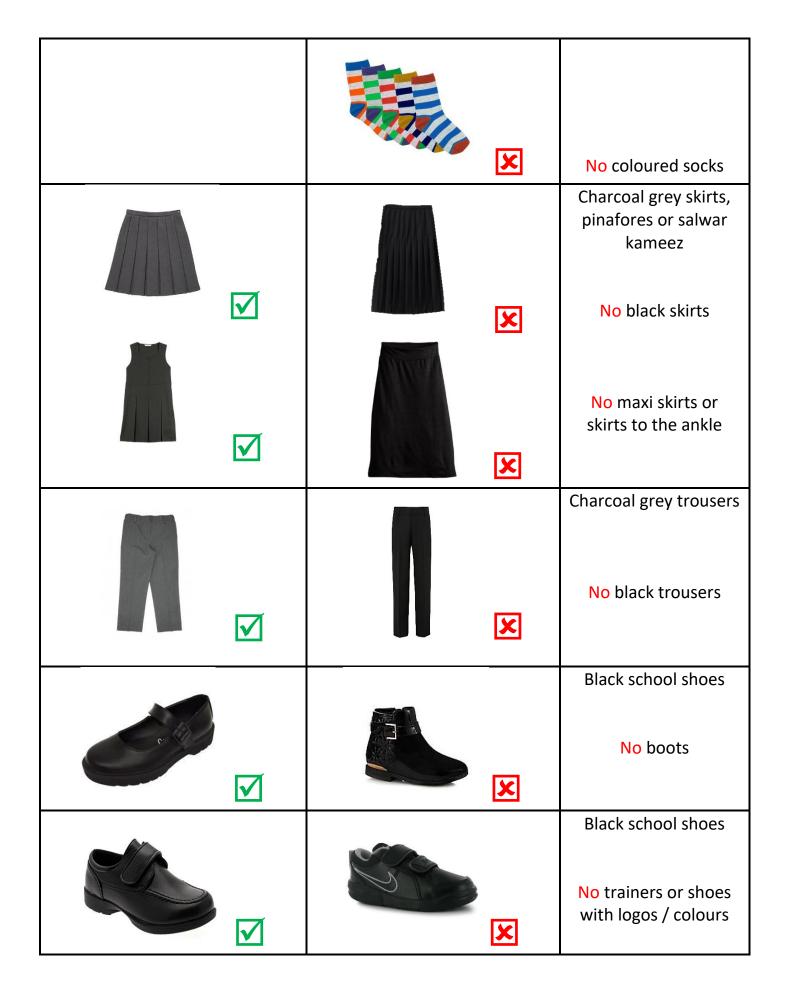

### Years 1 to 6

### Winter and summer uniform for boys;

White or sky blue polo shirt / navy blue sweatshirt with logo / charcoal grey trousers / flat, black shoes.

### Winter uniform for girls;

Flat, black shoes / charcoal grey socks, tights or leggings / white or sky blue polo shirt / navy blue cardigan or sweatshirt with logo / charcoal grey skirt, pinafore or trousers.

#### Or

Charcoal grey salwar kameez / navy blue or white headscarf or hijab / navy blue cardigan or sweatshirt with logo.

### Summer uniform for girls (optional);

Blue gingham summer dress / white socks, white tights or white leggings.

### PE uniform for all children (Reception to Year 6);

White t-shirt (<u>not</u> the polo shirt worn daily), navy blue shorts or navy blue jogging bottoms / navy blue sweatshirt / black pumps or plain black trainers.