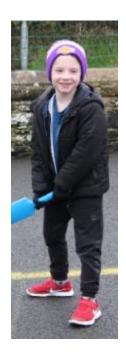

## Cold Weather

- T-shirt with a sweatshirt/hoodie (skins are allowed)
- Tracksuit trousers/joggers/leggings (no denim)
- Trainers
- Gloves and hat may be needed on colder days