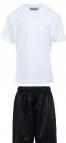

#### Year 1 - Year 6

Please be aware that children in Year I—Year 6 are in their PE kits all day and therefore anything they wear will be worn for other lessons.

It is at your own risk.

Weather appropriate clothing:

#### Warm Weather

- T-shirt (no crop tops)
- Shorts (appropriate length & no denim)
- Trainers