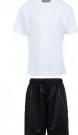

#### Year 1 - Year 6

Please be aware that children in Year I—Year 6 are in their PE kits all day and therefore anything they wear will be worn for other lessons.

It is at your own risk.

Weather appropriate clothing:

#### Warm Weather

- T-shirt (no crop tops)
- Shorts (appropriate length & no denim)
- Trainers