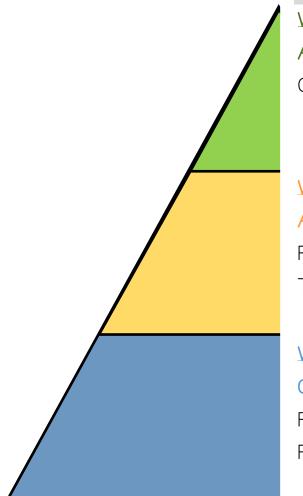

# Waves of Reading Support Model

# KSI

Wave 3 Individual One 2 One Support Additional Support & Specialist, Personalised Intervention I-2-I Catch-Up Literacy Programme (AD) I-2-I Read Write Inc. Phonic Boosters (AD) I-2-I Structured Reading Intervention Wave 2 Small Group Support Additional Group Interventions Read Write Inc. Group Reading Sessions Booster Guided Reading Sessions Talk Boost Wave I Whole Class Quality Teaching Quality Phonics & Reading Teaching High quality, daily phonics and quided reading teaching

# KS2

Wave 3 Individual One 2 One Support Additional Support & Specialist, Personalised Intervention I-2-I Catch-Up Literacy Programme (AD) Structured Reading Support Sessions IDL Interventions (RV) I-2-I Support Tutor (LW)

Wave 2 Small Group Support Additional Group Interventions IDL interventions

Booster Guided Reading Sessions

Wave I Whole Class Quality Teaching Quality Phonics & Reading Teaching High quality, daily guided reading teaching