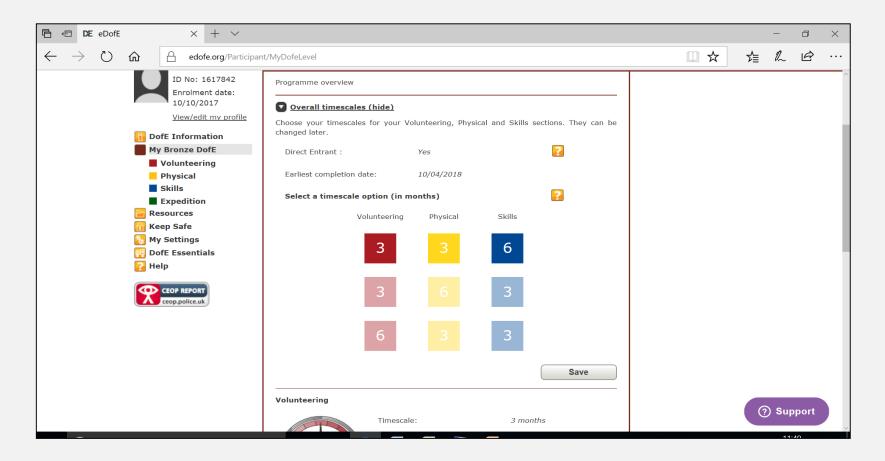

#### **Set your Timescales**

You need to decide your timescales for each section.

Don't worry if you aren't sure yet, you can come back and change it later but you need to add this information before you can go any further.

Fill in the 'Programme planner' for each section on your account

Click on the 'speedometer' icon to fill in the programme planner for each section

### **Programme Planners**

#### Input your start date and fill in all the boxes in full

Submit the programme planner to your leader for each section

At the bottom of the programme planner there is a button to 'submit for approval'. You need to do this so your leader can check they are happy with your chosen activities.