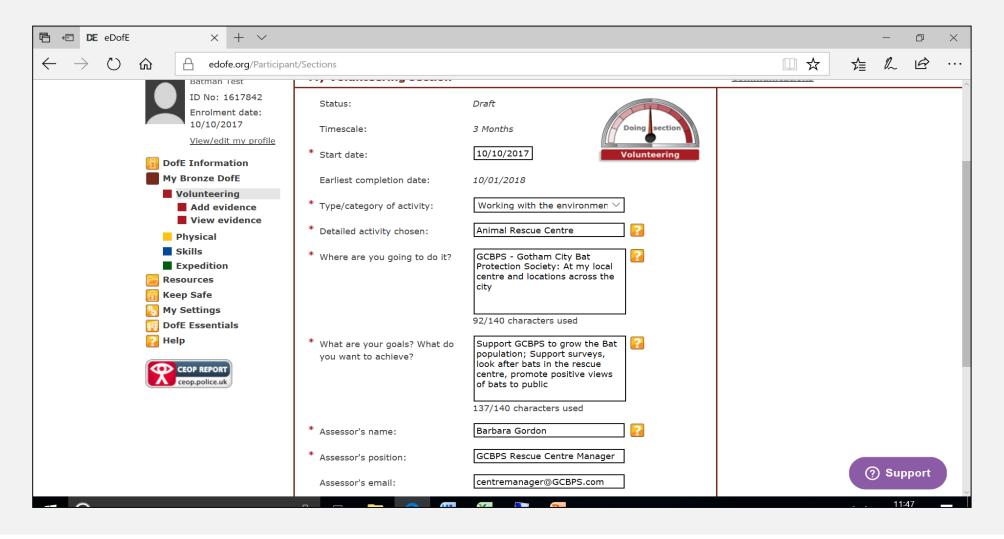

Set your Timescales for your Volunteering, Physical and Skills Sections.

Remember you need to average 1 hour a week for each of your Volunteering, Physical and Skills sections

#### **Set your Timescales**

You need to decide your timescales for each section.

Don't worry if you aren't sure yet, you can come back and change it later but you need to add this information before you can go any further.

Fill in the 'Programme planner' for each section on your account

Click on the 'speedometer' icon to fill in the programme planner for each section

#### Input your start date and fill in all the boxes in full

Submit the programme planner to your leader for each section

At the bottom of the programme planner there is a button to 'submit for approval'. You need to do this so your leader can check they are happy with your chosen activities.

| Assessor s telephone no.                                     | [             |                                    |
|--------------------------------------------------------------|---------------|------------------------------------|
| Select your Leader:                                          | Ruth Ramsdale | ~                                  |
| ave this info for later if you are<br>ot ready to submit it. |               | Submit for approval  Save as draft |
|                                                              |               |                                    |