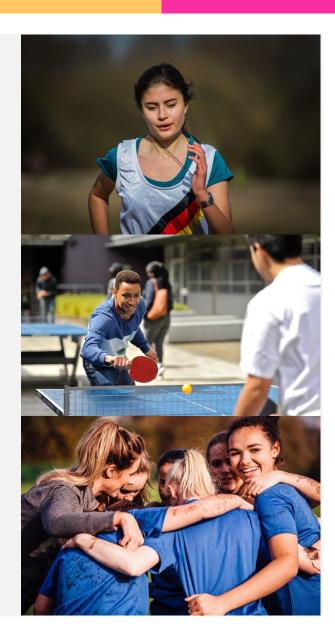

#### What's involved?

To achieve your Bronze Award, you'll need to complete your own programme of activities in these four sections:

- Volunteering
- Physical
- Skills
- Expedition

Volunteering, Physical or Skills section

### Volunteering

Volunteering is all about making a difference to others' lives. It's about choosing to give time to helping individuals or your local community without getting paid. These are just a few examples:

### **Physical**

### The Physical section is a chance for you to focus on your health and fitness and have fun along the way.

- Team sports
- Individual sports
- Water sports
- After school / lunchtime sports clubs
- Dance
- Fitness
- Martial arts
- Yoga

### **Expedition**

Plan, train for, prepare and complete an adventurous journey in a team of between 4 and 7. Exploring the countryside and spending a night away with your friends. Your expedition will give you lifelong memories.

- You'll plan, train for and do an expedition, spending two days and one night away.
- Achieve something as part of a team
- Develop leadership
- Go on an adventure and discover new places
- Challenge yourself