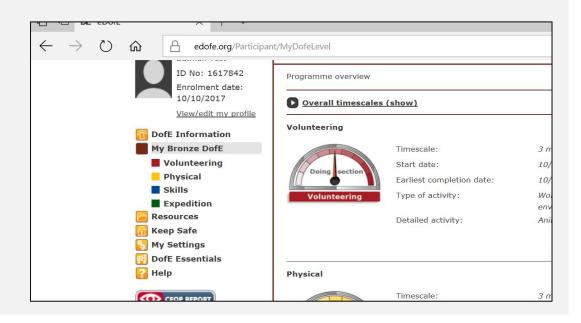

### **Programme Planners**

#### Input your start date and fill in all the boxes in full

Submit the programme planner to your leader for each section

At the bottom of the programme planner there is a button to 'submit for approval'. You need to do this so your leader can check they are happy with your chosen activities.