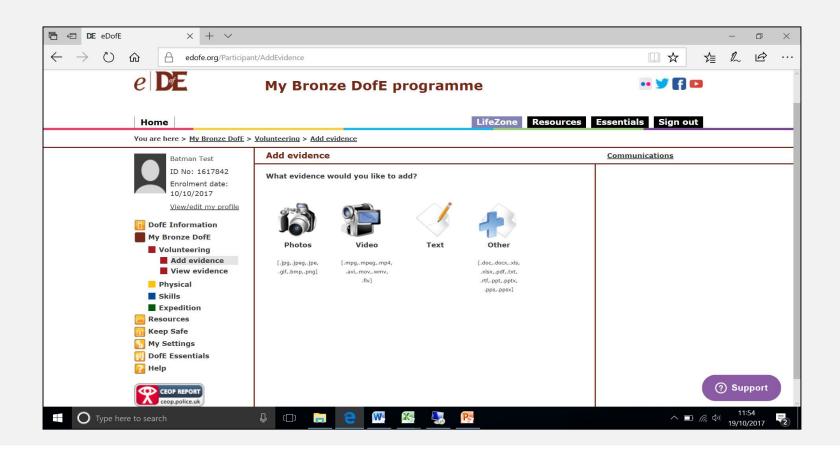

#### Adding evidence

You can add anything as evidence; photographs, PDF's, Powerpoint Presentations, Word documents, you can even type directly into each section if you want to keep a weekly log

Submit your Assessor report and your evidence to your DofE leader

When you add evidence it will ask you to 'select your leader' and 'Save and submit'. This will send evidence to your leader ready for approval.

| You can also select one piece of evidence to be the Assessor's report for this section.                                                                                                                                                                                                                                                                                                                                                                                                                                                                                                                                                                                                                                                                                                                                                                                                                                                                                                                                                                                                                                                                                                                                                                                                                                                                                                                                                                                                                                                                                                                                                                                                                                                                                                                                                                                                                                                                                                                                                                                                                                        |                                          |                      |      |        |
|--------------------------------------------------------------------------------------------------------------------------------------------------------------------------------------------------------------------------------------------------------------------------------------------------------------------------------------------------------------------------------------------------------------------------------------------------------------------------------------------------------------------------------------------------------------------------------------------------------------------------------------------------------------------------------------------------------------------------------------------------------------------------------------------------------------------------------------------------------------------------------------------------------------------------------------------------------------------------------------------------------------------------------------------------------------------------------------------------------------------------------------------------------------------------------------------------------------------------------------------------------------------------------------------------------------------------------------------------------------------------------------------------------------------------------------------------------------------------------------------------------------------------------------------------------------------------------------------------------------------------------------------------------------------------------------------------------------------------------------------------------------------------------------------------------------------------------------------------------------------------------------------------------------------------------------------------------------------------------------------------------------------------------------------------------------------------------------------------------------------------------|------------------------------------------|----------------------|------|--------|
|                                                                                                                                                                                                                                                                                                                                                                                                                                                                                                                                                                                                                                                                                                                                                                                                                                                                                                                                                                                                                                                                                                                                                                                                                                                                                                                                                                                                                                                                                                                                                                                                                                                                                                                                                                                                                                                                                                                                                                                                                                                                                                                                | Title                                    | Assessor's<br>report | Edit | Remove |
| General Control Contro | SampleAssessorreport                     | 0                    |      | X      |
|                                                                                                                                                                                                                                                                                                                                                                                                                                                                                                                                                                                                                                                                                                                                                                                                                                                                                                                                                                                                                                                                                                                                                                                                                                                                                                                                                                                                                                                                                                                                                                                                                                                                                                                                                                                                                                                                                                                                                                                                                                                                                                                                | None of these are the Assessor's report: | •                    |      |        |
| * Select your Leader: Ruth Ramsdale Save and submit                                                                                                                                                                                                                                                                                                                                                                                                                                                                                                                                                                                                                                                                                                                                                                                                                                                                                                                                                                                                                                                                                                                                                                                                                                                                                                                                                                                                                                                                                                                                                                                                                                                                                                                                                                                                                                                                                                                                                                                                                                                                            |                                          |                      |      |        |