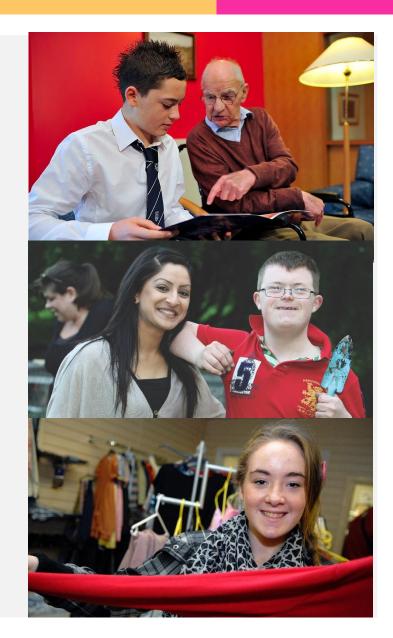

### Volunteering

Volunteering is all about making a difference to others' lives. It's about choosing to give time to helping individuals or your local community without getting paid. These are just a few examples:

- Coach or help teach a sports team
- Help in school as a mentor
- Work with animals or the environment
- Help an organisation in your community
- Raise money for a charity
- Help an elderly or disabled person
- Volunteer as an individual or in a team