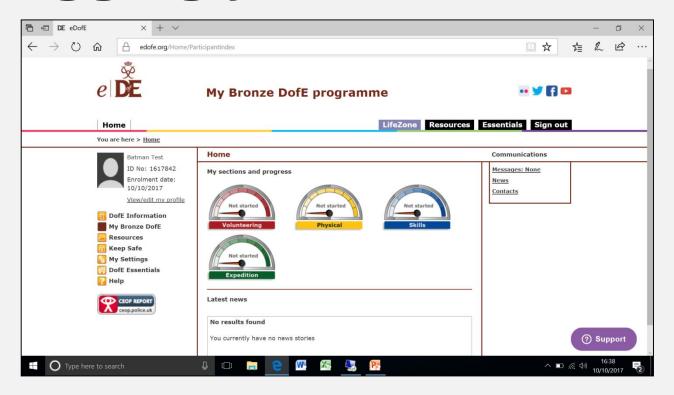

### Logging your DofE Award

You must keep a log of what you are doing for your Award and include evidence. This is done through your personal eDofE account.....

**Choose your activities** 

Step 2

Identify someone to be your Assessor

Log on to your eDofE account: www.edofe.org

Your DofE Leader will give you your username and password

You will be asked to input your details and choose a new password

You only need to do this the first time you log on

#### **Set your Timescales**

You need to decide your timescales for each section.

Don't worry if you aren't sure yet, you can come back and change it later but you need to add this information before you can go any further.

Fill in the 'Programme planner' for each section on your account

Click on the 'speedometer' icon to fill in the programme planner for each section