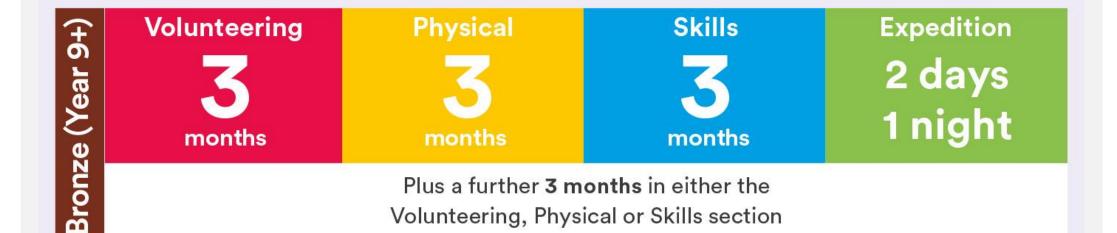

#### What's involved?

To achieve your Bronze Award, you'll need to complete your own programme of activities in these four sections:

- Volunteering
- Physical
- Skills
- Expedition

### How long will it take me?

Activities for each DofE section take a minimum of one hour per week over a set period of time, so they can be fitted in around your studies and life outside school.

You'll need to participate regularly and show that you're committed to your DofE during this time.

Set your Timescales for your Volunteering, Physical and Skills Sections.

Remember you need to average 1 hour a week for each of your Volunteering, Physical and Skills sections