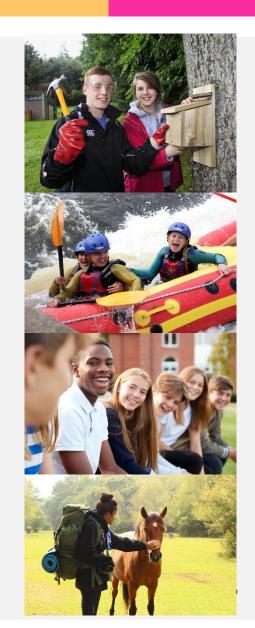

#### What's involved?

The DofE programme is a real adventure.

It doesn't matter who you are or where you are from. Anyone in the school year in which you turn 14 up to age 24 can take part.

You can do the DofE programme at three levels:

#### What's involved?

To achieve your Bronze Award, you'll need to complete your own programme of activities in these four sections:

- Volunteering
- Physical
- Skills
- Expedition

### There's a massive range of activities to choose from that can count towards your sections.

- Something you are already doing...
- Try something new...
- Work as a team or an individual...
- Something you enjoy...
- Look at your welcome pack for ideas for each section
- Talk to your Leader to make sure an activity counts for the right section and that you've set yourself enough of a challenge.