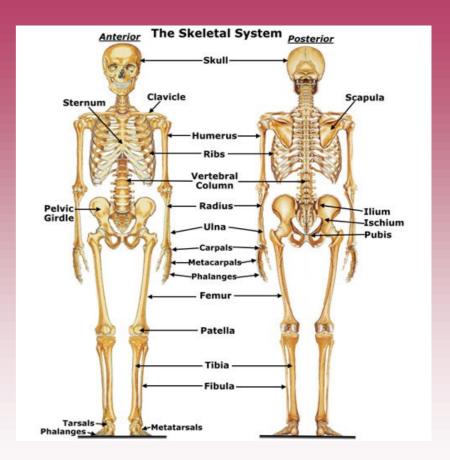

## YEAR 7

LOCATION OF THE MAJOR **BONES** 

HINGE JOINTS AND THEIR **LOCATIONS** 

**BALL AND SOCKET JOINTS** AND THEIR LOCATIONS