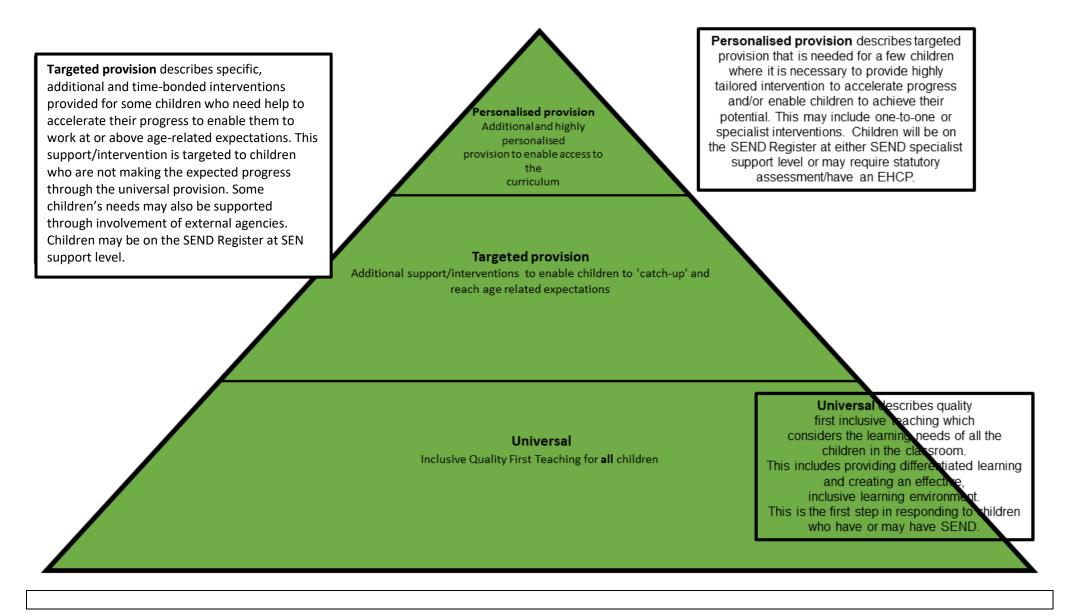

## Mental Health and Well-being Local Offer



## Social, Emotional & Mental Health

| feguarding policy followed by all staff<br>ously<br>ructure school and class routines<br>lking partners<br>eart Smart points as a reward with a whole<br>reward at the end of the week<br>hole school MH and Wellbeing assemblies<br>mers<br>o-to-date safeguarding training for all staff<br>sign all staff to Creative Education courses that<br>ort the needs of the school<br>hole school behaviour policy<br>ink sheet for a stage 3. | Mental Health foundation:<br>https://www.mentalhealth.org.uk<br>Education Support: <u>https://www.educationsupport.o</u><br>https://www.samaritans.org/<br>➤ Referral via GP |
|---------------------------------------------------------------------------------------------------------------------------------------------------------