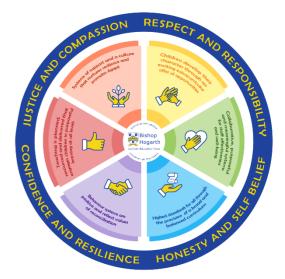

# **Respect**

Bishop Hogarth Catholic Education Trust Virtues

Responsibility

**Justice** 

Accepting somebody for who they are, even when they're different from you or you don't agree with them.

Respect in your relationships builds feelings of trust, safety, and wellbeing.

Being accountable

The quality of being just; righteousness
The moral principle determining just conduct

# **Self Belief**

**Resilience** 

A feeling of deep sympathy and sorrow for another who is stricken by misfortune Accompanied by a strong desire to alleviate the suffering

The quality of being honest
An aspect of moral character that
indicates positive and virtuous attributes
such as integrity and truthfulness

Having confidence in your own abilities or judgment
A person's belief in their ability to complete tasks and to achieve their goals

# **Confidence**

Belief in oneself and one's powers or abilities; Feeling self-confident and assured The ability to recover readily from illness, depression, adversity

To bounce back

**Self Belief** 

The ability to recover readily from illness, depression, adversity To bounce back