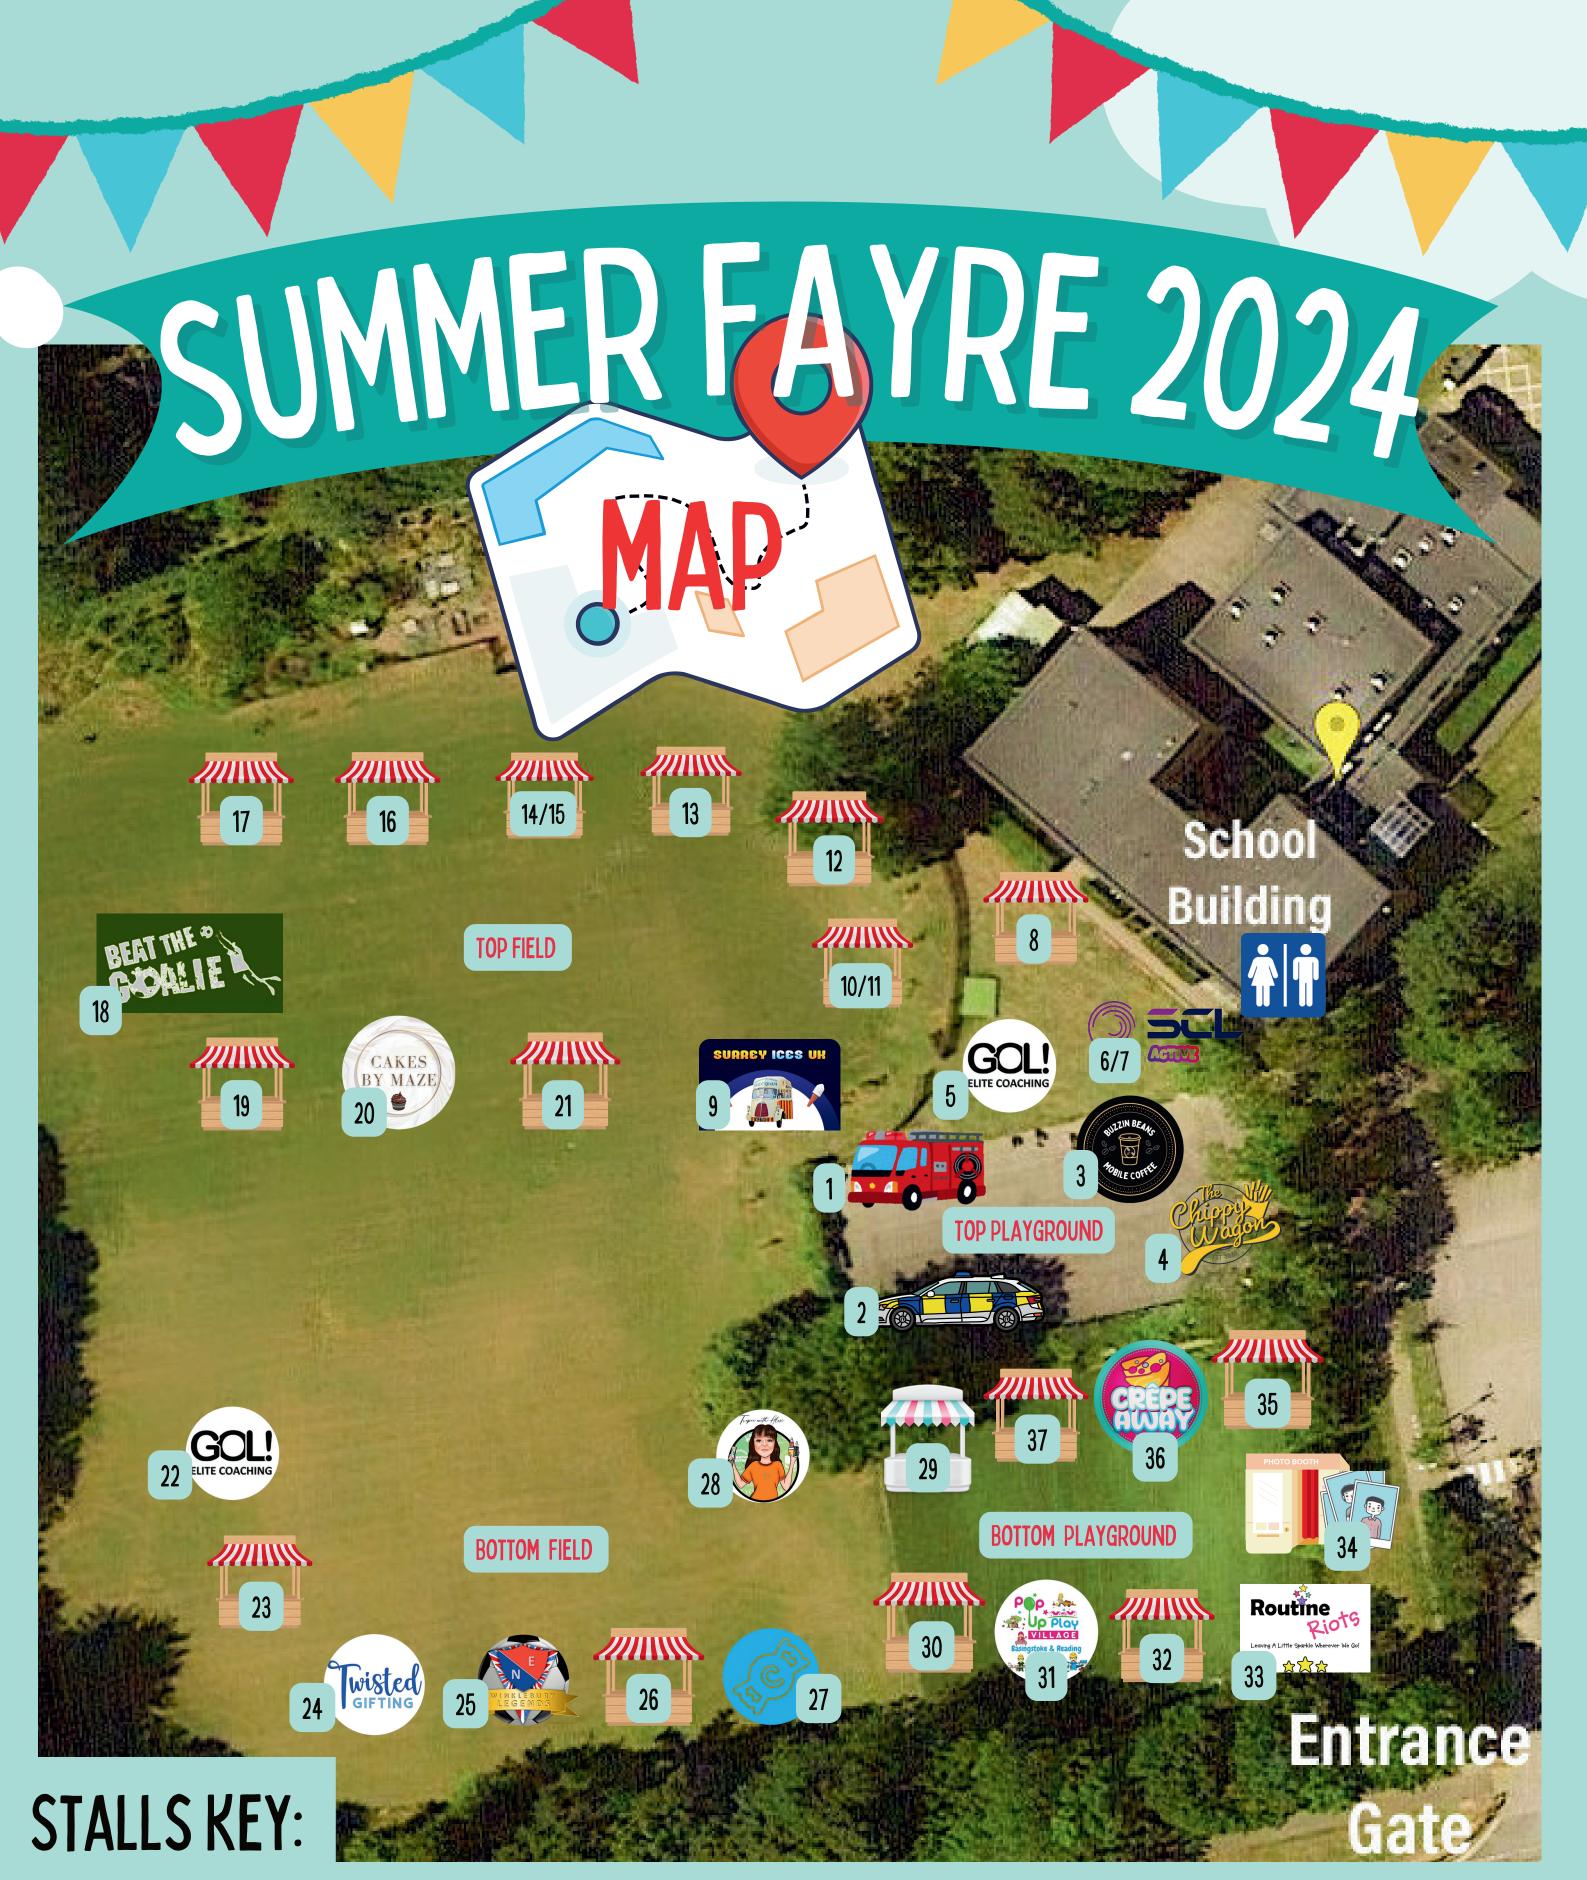

TOP PLAYGROUND: 1-FIRE ENGINE 2-POLICE CAR 3-BUZZIN' BEANS COFFEE 4-CHIPPY WAGON 5-GOL ELITE BOUNCY CASTLE 6/7-SCL INFLATABLE HOOPLA/ NERF ARENA 8-GBFF POPCORN, CANDY FLOSS AND SNACKS

TOP PLAYGROUND: 9-SURREY ICES ICE CREAM VAN 10/11-GBFF NAME THE SQUISHMALLOW AND GUESS THE SWEETS 12-GBFF PEBBLE PAINTING WORKSHOP 13-Y5 TOPPLE THE TEACHER 14/15-GBFF SECOND HAND UNIFORM AND BOOKS 16-GBFF SUMMER RAFFLE EXTRAVAGANZA 17-GBFF BOTTLE TÔMBOLA 18-GBFF BEAT THE GOALIE 19-Y5 POTTY TOSS 20-CAKES BY MAZE 21-GBFF YUCKY DIP

BOTTOM FIELD : 22-GOL ELITE ZORB BALLS 23-Y4 PIN THE TIE ON MR. MARTIN 24-TWISTED GIFTING 25-WINKLEBURY LEGENDS 26-Y4 HOOK A DUCK 27-CORNER SHOP SWEETS 28-TROPIC WITH ALEX.

BOTTOM PLAYGROUND: 29-STEPH'S ARTY CARDS 30-Y3 ROLL A COIN 31- POP UP PLAY VILLAGE CRAFTS 32-Y3 HIGHER OR LOWER 33- ROUTINE RIOTS FACE PAINTING 34- GBFFPHOTO BOOTH 35- Y6 WHEEL OF FORTUNE 36-CREPEAWAY 37- Y6 SWEET PONG