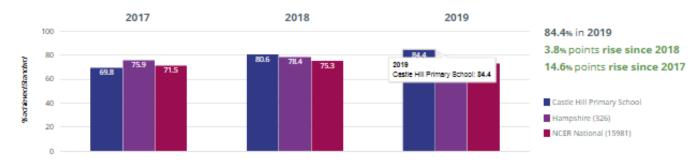

### ★ Good Level Of Development



### ∧ Average Total Points Score



# Castle Hill Primary School - Phonics

### Year 1: Working At



## year 2: Working At



## Freading - attaining EXS or better



### TReading - attaining GDS



## Writing - attaining EXS or better



### **✓** Writing - attaining GDS



### Maths - attaining EXS or better



### Maths - attaining GDS



## Science - attaining EXS



### ൻ RWM - attaining EXS or better



### ர் RWM - attaining GDS



## ள் Reading, Writing, Maths and Science - attaining EXS



#### TReading - achieved standard



#### I Reading - high attainers



#### I Reading - average scaled score



## Writing - achieved standard



### Writing - high attainers



#### O Maths - achieved standard



#### O Maths - high attainers



#### Maths - average scaled score



#### @ GPS - achieved standard



#### @ GPS - high attainers



#### GPS - average scaled score



### ர் RWM - achieved standard



### ൻ RWM - high attainers