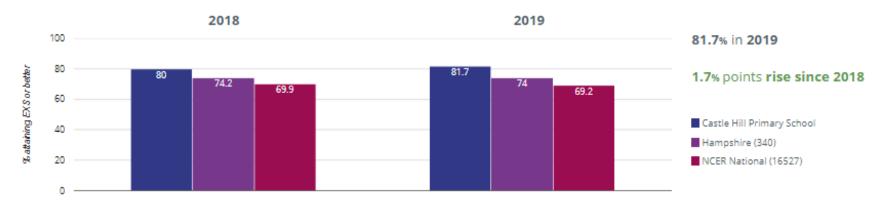

### ★ Good Level Of Development



### ∧ Average Total Points Score



# Castle Hill Primary School - Phonics

### Year 1: Working At



## year 2: Working At



## Freading - attaining EXS or better



### TReading - attaining GDS



## Writing - attaining EXS or better



### **✓** Writing - attaining GDS



### Maths - attaining EXS or better



### Maths - attaining GDS



## Science - attaining EXS



### ൻ RWM - attaining EXS or better



### ர் RWM - attaining GDS



## ள் Reading, Writing, Maths and Science - attaining EXS



#### TReading - achieved standard



#### I Reading - high attainers



#### I Reading - average scaled score



## Writing - achieved standard



### Writing - high attainers



#### O Maths - achieved standard



#### O Maths - high attainers



#### Maths - average scaled score



#### @ GPS - achieved standard



#### @ GPS - high attainers



#### GPS - average scaled score



### ர் RWM - achieved standard



### ൻ RWM - high attainers