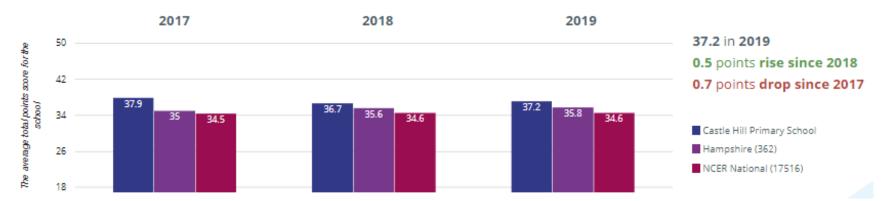

### ★ Good Level Of Development



### ∧ Average Total Points Score



# Castle Hill Primary School - Phonics

### Year 1: Working At



## year 2: Working At



## Freading - attaining EXS or better



### TReading - attaining GDS



## Writing - attaining EXS or better



### **✓** Writing - attaining GDS



### Maths - attaining EXS or better



### Maths - attaining GDS



## Science - attaining EXS



### ൻ RWM - attaining EXS or better



### ர் RWM - attaining GDS



## ள் Reading, Writing, Maths and Science - attaining EXS



#### TReading - achieved standard



#### I Reading - high attainers



#### I Reading - average scaled score



## Writing - achieved standard



### Writing - high attainers



#### O Maths - achieved standard



#### O Maths - high attainers



#### Maths - average scaled score



#### @ GPS - achieved standard



#### @ GPS