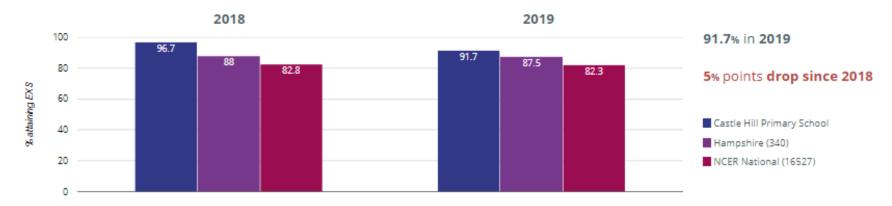

### ★ Good Level Of Development



### ∧ Average Total Points Score



# Castle Hill Primary School - Phonics

### Year 1: Working At



## year 2: Working At



## Freading - attaining EXS or better



### TReading - attaining GDS



## Writing - attaining EXS or better



### **✓** Writing - attaining GDS



### Maths - attaining EXS or better



### Maths - attaining GDS



## Science - attaining EXS



### ൻ RWM - attaining EXS or better



### ர் RWM - attaining GDS



## ள் Reading, Writing, Maths and Science - attaining EXS



#### TReading - achieved standard



#### I Reading - high attainers



#### I Reading - average scaled score



## Writing - achieved standard



### Writing - high attainers



#### O Maths - achieved standard



#### O Maths - high attainers



#### Maths - average scaled score



#### @ GPS - achieved standard



#### @ GPS - high attainers



#### GPS - average scaled score



### ர் RWM - achieved standard



### ൻ RWM - high attainers