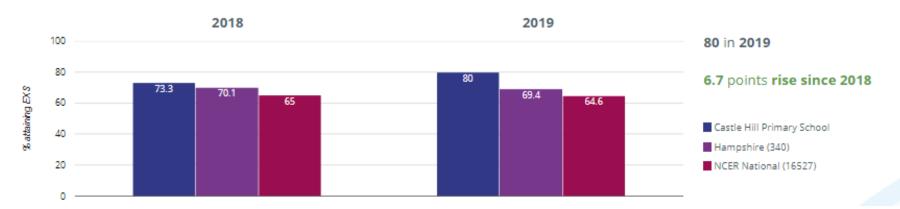

### ★ Good Level Of Development



### ∧ Average Total Points Score



# Castle Hill Primary School - Phonics

### Year 1: Working At



## year 2: Working At



## Freading - attaining EXS or better



### TReading - attaining GDS



## Writing - attaining EXS or better



### **✓** Writing - attaining GDS



### Maths - attaining EXS or better



### Maths - attaining GDS



## Science - attaining EXS



### ൻ RWM - attaining EXS or better



### ர் RWM - attaining GDS



## ள் Reading, Writing, Maths and Science - attaining EXS



#### TReading - achieved standard



#### I Reading - high attainers



#### I Reading - average scaled score



## Writing - achieved standard



### Writing - high attainers



#### O Maths - achieved standard



#### O Maths - high attainers



#### Maths - average scaled score



#### @ GPS - achieved standard



#### @ GPS - high attainers



#### GPS - average scaled score



### ர் RWM - achieved standard



### ൻ RWM - high attainers