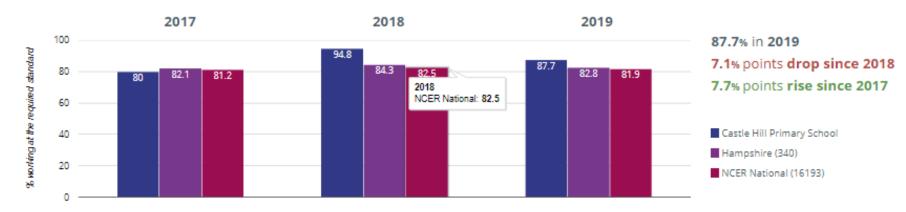

### ★ Good Level Of Development



### ∧ Average Total Points Score



# Castle Hill Primary School - Phonics

### Year 1: Working At



## year 2: Working At



## Freading - attaining EXS or better



### TReading - attaining GDS



## Writing - attaining EXS or better



### **✓** Writing - attaining GDS



### Maths - attaining EXS or better



### Maths - attaining GDS



## Science - attaining EXS



### ൻ RWM - attaining EXS or better



### ர் RWM - attaining GDS



## ள் Reading, Writing, Maths and Science - attaining EXS



#### TReading - achieved standard



#### I Reading - high attainers



#### I Reading - average scaled score



## Writing - achieved standard



### Writing - high attainers



#### O Maths - achieved standard



#### O Maths - high attainers



#### Maths - average scaled score



#### @ GPS - achieved standard



#### @ GPS - high attainers



#### GPS - average scaled score



### ர் RWM