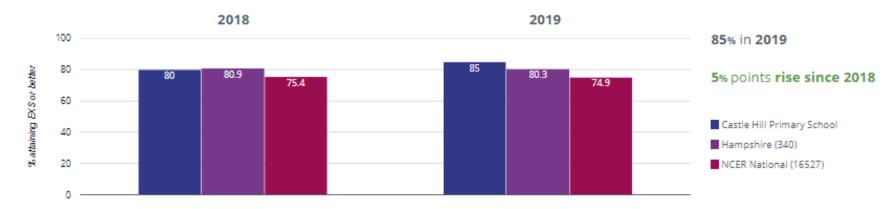

### ★ Good Level Of Development



### ∧ Average Total Points Score



# Castle Hill Primary School - Phonics

### Year 1: Working At



## year 2: Working At



## Freading - attaining EXS or better



### TReading - attaining GDS



## Writing - attaining EXS or better



### **✓** Writing - attaining GDS



### Maths - attaining EXS or better



### Maths - attaining GDS



## Science - attaining EXS



### ൻ RWM - attaining EXS or better



### ர் RWM - attaining GDS



## ள் Reading, Writing, Maths and Science - attaining EXS



#### TReading - achieved standard



#### I Reading - high attainers



#### I Reading - average scaled score



## Writing - achieved standard



### Writing - high attainers



#### O Maths - achieved standard



#### O Maths - high attainers



#### Maths - average scaled score



#### @ GPS - achieved standard



#### @ GPS - high attainers



#### GPS - average scaled score



### ர் RWM - achieved standard



### ൻ RWM - high attainers