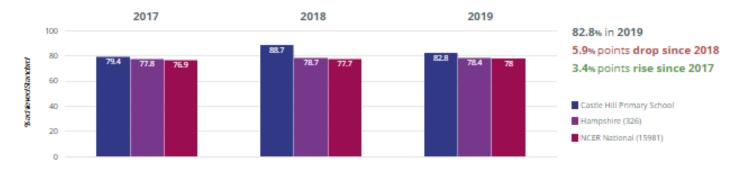

ints Score



# Castle Hill Primary School - Phonics

### Year 1: Working At



## year 2: Working At



## Freading - attaining EXS or better



### TReading - attaining GDS



## Writing - attaining EXS or better



### **✓** Writing - attaining GDS



### Maths - attaining EXS or better



### Maths - attaining GDS



## Science - attaining EXS



### ൻ RWM - attaining EXS or better



### ர் RWM - attaining GDS



## ள் Reading, Writing, Maths and Science - attaining EXS



#### TReading - achieved standard



#### I Reading - high attainers



#### I Reading - average scaled score



## Writing - achieved standard



### Writing - high attainers



#### O Maths - achieved standard



#### O Maths - high attainers



#### Maths - average scaled score



#### @ GPS - achieved standard



#### @ GPS - high attainers



#### GPS - average scaled score



### ர் RWM - achieved standard



### ൻ RWM - high attainers