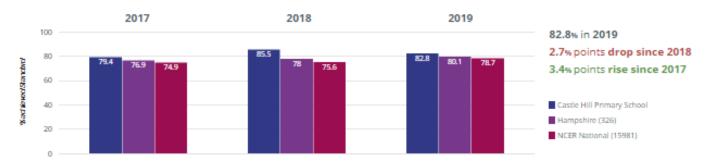

### ★ Good Level Of Development



### ∧ Average Total Points Score



# Castle Hill Primary School - Phonics

### Year 1: Working At



## year 2: Working At



## Freading - attaining EXS or better



### TReading - attaining GDS



## Writing - attaining EXS or better



### **✓** Writing - attaining GDS



### Maths - attaining EXS or better



### Maths - attaining GDS



## Science - attaining EXS



### ൻ RWM - attaining EXS or better



### ர் RWM - attaining GDS



## ள் Reading, Writing, Maths and Science - attaining EXS



#### TReading - achieved standard



#### I Reading - high attainers



#### I Reading - average scaled score



## Writing - achieved standard



### Writing - high attainers



#### O Maths - achieved standard



#### O Maths - high attainers



#### Maths - average scaled score



#### @ GPS - achieved standard



#### @ GPS - high attainers



#### GPS - average scaled score



### ர் RWM - achieved standard



### ൻ RWM - high attainers