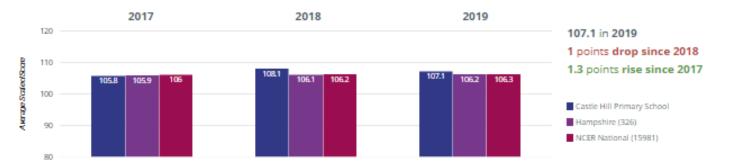

Working At



## year 2: Working At



## Freading - attaining EXS or better



### TReading - attaining GDS



## Writing - attaining EXS or better



### **✓** Writing - attaining GDS



### Maths - attaining EXS or better



### Maths - attaining GDS



## Science - attaining EXS



### ൻ RWM - attaining EXS or better



### ர் RWM - attaining GDS



## ள் Reading, Writing, Maths and Science - attaining EXS



#### TReading - achieved standard



#### I Reading - high attainers



#### I Reading - average scaled score



## Writing - achieved standard



### Writing - high attainers



#### O Maths - achieved standard



#### O Maths - high attainers



#### Maths - average scaled score



#### @ GPS - achieved standard



#### @ GPS - high attainers



#### GPS - average scaled score



### ர் RWM - achieved standard



### ൻ RWM - high attainers