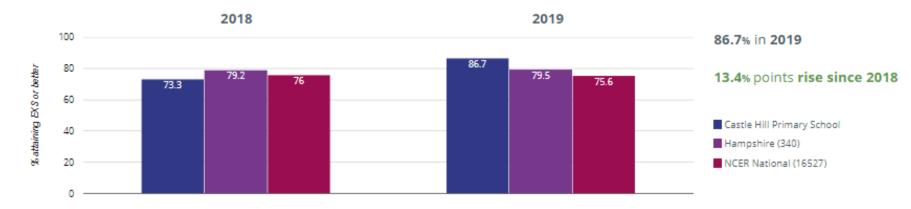

### ★ Good Level Of Development



### ∧ Average Total Points Score



# Castle Hill Primary School - Phonics

### Year 1: Working At



## year 2: Working At



## Freading - attaining EXS or better



### TReading - attaining GDS



## Writing - attaining EXS or better



### **✓** Writing - attaining GDS



### Maths - attaining EXS or better



### Maths - attaining GDS



## Science - attaining EXS



### ൻ RWM - attaining EXS or better



### ர் RWM - attaining GDS



## ள் Reading, Writing, Maths and Science - attaining EXS



#### TReading - achieved standard



#### I Reading - high attainers



#### I Reading - average scaled score



## Writing - achieved standard



### Writing - high attainers



#### O Maths - achieved standard



#### O Maths - high attainers



#### Maths - average scaled score



#### @ GPS - achieved standard



#### @ GPS - high attainers



#### GPS - average scaled score



### ர் RWM - achieved standard



### ൻ RWM - high attainers