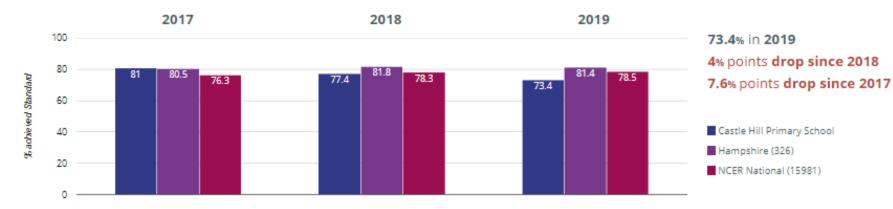

### ★ Good Level Of Development



### ∧ Average Total Points Score



# Castle Hill Primary School - Phonics

### Year 1: Working At



## year 2: Working At



## Freading - attaining EXS or better



### TReading - attaining GDS



## Writing - attaining EXS or better



### **✓** Writing - attaining GDS



### Maths - attaining EXS or better



### Maths - attaining GDS



## Science - attaining EXS



### ൻ RWM - attaining EXS or better



### ர் RWM - attaining GDS



## ள் Reading, Writing, Maths and Science - attaining EXS



#### TReading - achieved standard



#### I Reading - high attainers



#### I Reading - average scaled score



## Writing - achieved standard



### Writing - high attainers



#### O Maths - achieved standard



#### O Maths - high attainers



#### Maths - average scaled score



#### @ GPS - achieved standard



#### @ GPS - high attainers



#### GPS - average scaled score



### ர் RWM - achieved standard



### ൻ RWM - high attainers