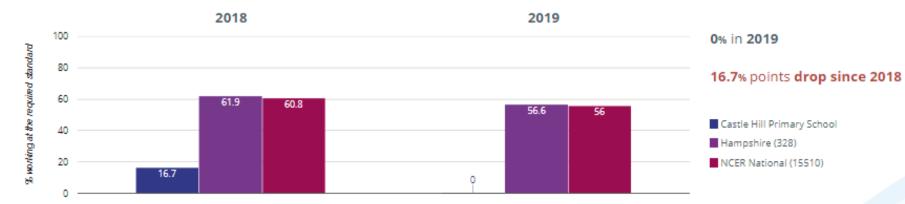

### ★ Good Level Of Development



### ∧ Average Total Points Score



# Castle Hill Primary School - Phonics

### Year 1: Working At



## year 2: Working At



## Freading - attaining EXS or better



### TReading - attaining GDS



## Writing - attaining EXS or better



### **✓** Writing - attaining GDS



### Maths - attaining EXS or better



### Maths - attaining GDS



## Science - attaining EXS



### ൻ RWM - attaining EXS or better



### ர் RWM - attaining GDS



## ள் Reading, Writing, Maths and Science - attaining EXS



#### TReading - achieved standard



#### I Reading - high attainers



#### I Reading - average scaled score



## Writing - achieved standard



### Writing - high attainers



#### O Maths - achieved standard



#### O Maths - high attainers



#### Maths - average scaled score



#### @ GPS - achieved standard



#### @ GPS - high attainers



#### GPS - average scaled score



### ர் RWM - achieved standard



#