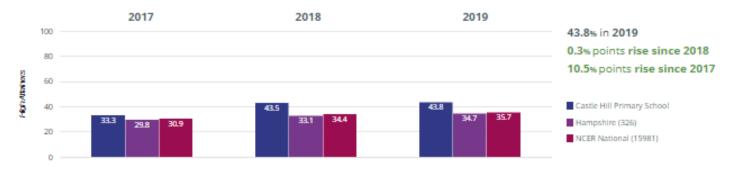

mary School - Phonics

### Year 1: Working At



## year 2: Working At



## Freading - attaining EXS or better



### TReading - attaining GDS



## Writing - attaining EXS or better



### **✓** Writing - attaining GDS



### Maths - attaining EXS or better



### Maths - attaining GDS



## Science - attaining EXS



### ൻ RWM - attaining EXS or better



### ர் RWM - attaining GDS



## ள் Reading, Writing, Maths and Science - attaining EXS



#### TReading - achieved standard



#### I Reading - high attainers



#### I Reading - average scaled score



## Writing - achieved standard



### Writing - high attainers



#### O Maths - achieved standard



#### O Maths - high attainers



#### Maths - average scaled score



#### @ GPS - achieved standard



#### @ GPS - high attainers



#### GPS - average scaled score



### ர் RWM - achieved standard



### ൻ RWM - high attainers