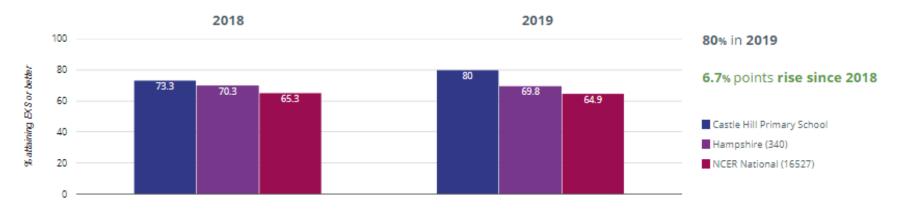

### ★ Good Level Of Development



### ∧ Average Total Points Score



# Castle Hill Primary School - Phonics

### Year 1: Working At



## year 2: Working At



## Freading - attaining EXS or better



### TReading - attaining GDS



## Writing - attaining EXS or better



### **✓** Writing - attaining GDS



### Maths - attaining EXS or better



### Maths - attaining GDS



## Science - attaining EXS



### ൻ RWM - attaining EXS or better



### ர் RWM - attaining GDS



## ள் Reading, Writing, Maths and Science - attaining EXS



#### TReading - achieved standard



#### I Reading - high attainers



#### I Reading - average scaled score



## Writing - achieved standard



### Writing - high attainers



#### O Maths - achieved standard



#### O Maths - high attainers



#### Maths - average scaled score



#### @ GPS - achieved standard



#### @ GPS - high attainers



#### GPS - average scaled score



### ர் RWM - achieved standard



### ൻ RWM - high attainers