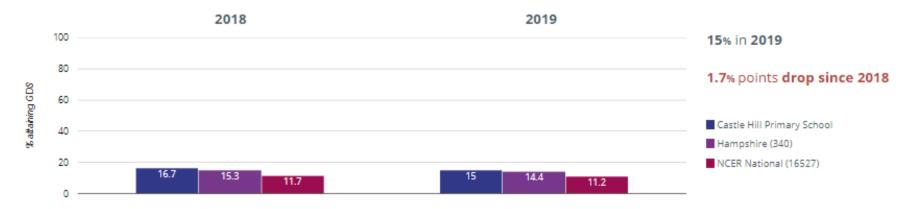

### ★ Good Level Of Development



### ∧ Average Total Points Score



# Castle Hill Primary School - Phonics

### Year 1: Working At



## year 2: Working At



## Freading - attaining EXS or better



### TReading - attaining GDS



## Writing - attaining EXS or better



### **✓** Writing - attaining GDS



### Maths - attaining EXS or better



### Maths - attaining GDS



## Science - attaining EXS



### ൻ RWM - attaining EXS or better



### ர் RWM - attaining GDS



## ள் Reading, Writing, Maths and Science - attaining EXS



#### TReading - achieved standard



#### I Reading - high attainers



#### I Reading - average scaled score



## Writing - achieved standard



### Writing - high attainers



#### O Maths - achieved standard



#### O Maths - high attainers



#### Maths - average scaled score



#### @ GPS - achieved standard



#### @ GPS - high attainers



#### GPS - average scaled score



### ர் RWM - achieved standard



### ൻ RWM - high attainers