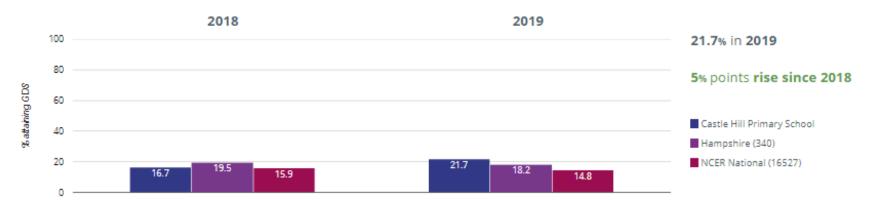

### ★ Good Level Of Development



### ∧ Average Total Points Score



# Castle Hill Primary School - Phonics

### Year 1: Working At



## year 2: Working At



## Freading - attaining EXS or better



### TReading - attaining GDS



## Writing - attaining EXS or better



### **✓** Writing - attaining GDS



### Maths - attaining EXS or better



### Maths - attaining GDS



## Science - attaining EXS



### ൻ RWM - attaining EXS or better



### ர் RWM - attaining GDS



## ள் Reading, Writing, Maths and Science - attaining EXS



#### TReading - achieved standard



#### I Reading - high attainers



#### I Reading - average scaled score



## Writing - achieved standard



### Writing - high attainers



#### O Maths - achieved standard



#### O Maths - high attainers



#### Maths - average scaled score



#### @ GPS - achieved standard



#### @ GPS - high attainers



#### GPS - average scaled score



### ர் RWM - achieved standard



### ൻ RWM - high attainers