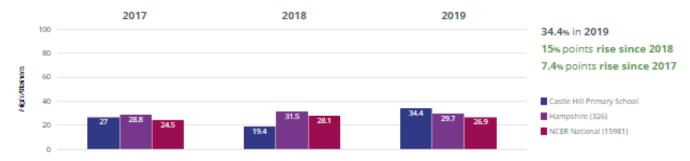

### ★ Good Level Of Development



### ∧ Average Total Points Score



# Castle Hill Primary School - Phonics

### Year 1: Working At



## year 2: Working At



## Freading - attaining EXS or better



### TReading - attaining GDS



## Writing - attaining EXS or better



### **✓** Writing - attaining GDS



### Maths - attaining EXS or better



### Maths - attaining GDS



## Science - attaining EXS



### ൻ RWM - attaining EXS or better



### ர் RWM - attaining GDS



## ள் Reading, Writing, Maths and Science - attaining EXS



#### TReading - achieved standard



#### I Reading - high attainers



#### I Reading - average scaled score



## Writing - achieved standard



### Writing - high attainers



#### O Maths - achieved standard



#### O Maths - high attainers



#### Maths - average scaled score



#### @ GPS - achieved standard



#### @ GPS - high attainers



#### GPS - average scaled score



### ர் RWM - achieved standard



### ൻ RWM - high attainers