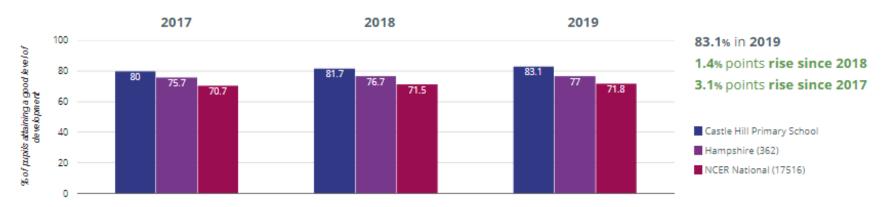

### ★ Good Level Of Development



### ∧ Average Total Points Score



# Castle Hill Primary School - Phonics

### Year 1: Working At



## year 2: Working At



## Freading - attaining EXS or better



### TReading - attaining GDS



## Writing - attaining EXS or better



### **✓** Writing - attaining GDS



### Maths - attaining EXS or better



### Maths - attaining GDS



## Science - attaining EXS



### ൻ RWM - attaining EXS or better



### ர் RWM - attaining GDS



## ள் Reading, Writing, Maths and Science - attaining EXS



#### TReading - achieved standard



#### I Reading - high attainers



#### I Reading - average scaled score



## Writing - achieved standard



### Writing - high attainers



#### O Maths - achieved standard



#### O Maths - high attainers



#### Maths - average scaled score



#### @ G