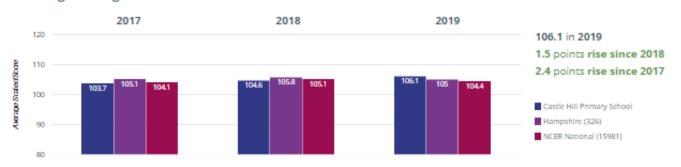

### ★ Good Level Of Development



### ∧ Average Total Points Score



# Castle Hill Primary School - Phonics

### Year 1: Working At



## year 2: Working At



## Freading - attaining EXS or better



### TReading - attaining GDS



## Writing - attaining EXS or better



### **✓** Writing - attaining GDS



### Maths - attaining EXS or better



### Maths - attaining GDS



## Science - attaining EXS



### ൻ RWM - attaining EXS or better



### ர் RWM - attaining GDS



## ள் Reading, Writing, Maths and Science - attaining EXS



#### TReading - achieved standard



#### I Reading - high attainers



#### I Reading - average scaled score



## Writing - achieved standard



### Writing - high attainers



#### O Maths - achieved standard



#### O Maths - high attainers



#### Maths - average scaled score



#### @ GPS - achieved standard



#### @ GPS - high attainers



#### GPS - average scaled score



### ர் RWM - achieved standard



### ൻ RWM - high attainers