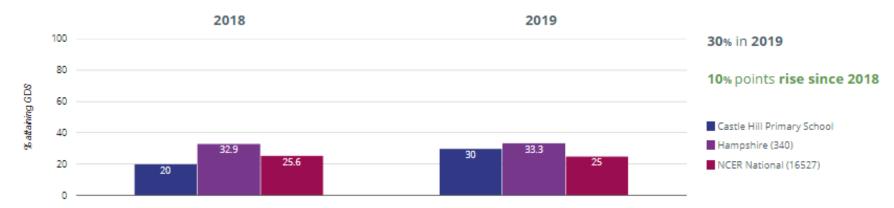

### ★ Good Level Of Development



### ∧ Average Total Points Score



# Castle Hill Primary School - Phonics

### Year 1: Working At



## year 2: Working At



## Freading - attaining EXS or better



### TReading - attaining GDS



## Writing - attaining EXS or better



### **✓** Writing - attaining GDS



### Maths - attaining EXS or better



### Maths - attaining GDS



## Science - attaining EXS



### ൻ RWM - attaining EXS or better



### ர் RWM - attaining GDS



## ள் Reading, Writing, Maths and Science - attaining EXS



#### TReading - achieved standard



#### I Reading - high attainers



#### I Reading - average scaled score



## Writing - achieved standard



### Writing - high attainers



#### O Maths - achieved standard



#### O Maths - high attainers



#### Maths - average scaled score



#### @ GPS - achieved standard



#### @ GPS - high attainers



#### GPS - average scaled score



### ர் RWM - achieved standard



### ൻ RWM - high attainers