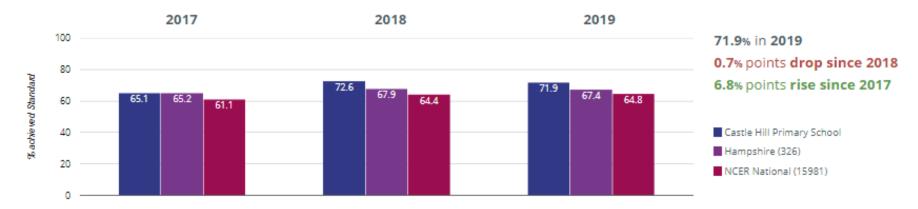

t



## Freading - attaining EXS or better



### TReading - attaining GDS



## Writing - attaining EXS or better



### **✓** Writing - attaining GDS



### Maths - attaining EXS or better



### Maths - attaining GDS



## Science - attaining EXS



### ൻ RWM - attaining EXS or better



### ர் RWM - attaining GDS



## ள் Reading, Writing, Maths and Science - attaining EXS



#### TReading - achieved standard



#### I Reading - high attainers



#### I Reading - average scaled score



## Writing - achieved standard



### Writing - high attainers



#### O Maths - achieved standard



#### O Maths - high attainers



#### Maths - average scaled score



#### @ GPS - achieved standard



#### @ GPS - high attainers



#### GPS - average scaled score



### ர் RWM - achieved standard



### ൻ RWM - high attainers