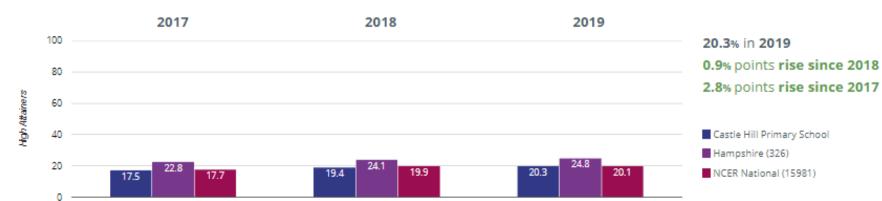

### ★ Good Level Of Development



### ∧ Average Total Points Score



# Castle Hill Primary School - Phonics

### Year 1: Working At



## year 2: Working At



## Freading - attaining EXS or better



### TReading - attaining GDS



## Writing - attaining EXS or better



### **✓** Writing - attaining GDS



### Maths - attaining EXS or better



### Maths - attaining GDS



## Science - attaining EXS



### ൻ RWM - attaining EXS or better



### ர் RWM - attaining GDS



## ள் Reading, Writing, Maths and Science - attaining EXS



#### TReading - achieved standard



#### I Reading - high attainers



#### I Reading - average scaled score



## Writing - achieved standard



### Writing - high attainers



#### O Maths - achieved standard



#### O Maths - high attainers



#### Maths - average scaled score



#### @ GPS - achieved standard



#### @ GPS - high attainers



#### GPS - average scaled score



### ர் RWM - achieved standard



### ൻ RWM - high attainers