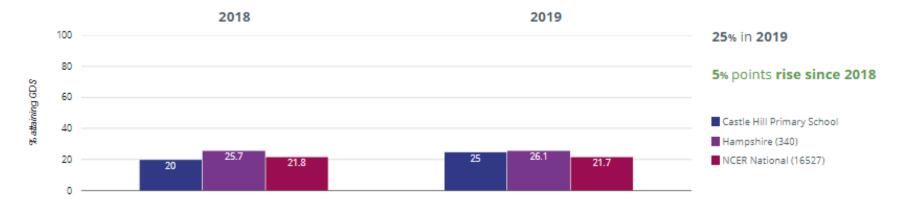

### ★ Good Level Of Development



### ∧ Average Total Points Score



# Castle Hill Primary School - Phonics

### Year 1: Working At



## year 2: Working At



## Freading - attaining EXS or better



### TReading - attaining GDS



## Writing - attaining EXS or better



### **✓** Writing - attaining GDS



### Maths - attaining EXS or better



### Maths - attaining GDS



## Science - attaining EXS



### ൻ RWM - attaining EXS or better



### ர் RWM - attaining GDS



## ள் Reading, Writing, Maths and Science - attaining EXS



#### TReading - achieved standard



#### I Reading - high attainers



#### I Reading - average scaled score



## Writing - achieved standard



### Writing - high attainers



#### O Maths - achieved standard



#### O Maths - high attainers



#### Maths - average scaled score



#### @ GPS - achieved standard



#### @ GPS - high attainers



#### GPS - average scaled score



### ர் RWM - achieved standard



### ൻ RWM - high attainers