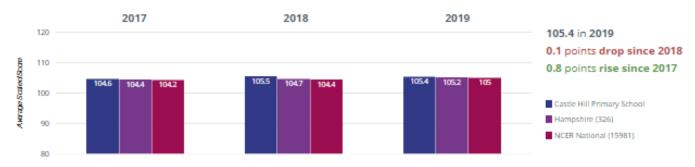

elopment



### ∧ Average Total Points Score



# Castle Hill Primary School - Phonics

### Year 1: Working At



## year 2: Working At



## Freading - attaining EXS or better



### TReading - attaining GDS



## Writing - attaining EXS or better



### **✓** Writing - attaining GDS



### Maths - attaining EXS or better



### Maths - attaining GDS



## Science - attaining EXS



### ൻ RWM - attaining EXS or better



### ர் RWM - attaining GDS



## ள் Reading, Writing, Maths and Science - attaining EXS



#### TReading - achieved standard



#### I Reading - high attainers



#### I Reading - average scaled score



## Writing - achieved standard



### Writing - high attainers



#### O Maths - achieved standard



#### O Maths - high attainers



#### Maths - average scaled score



#### @ GPS - achieved standard



#### @ GPS - high attainers



#### GPS - average scaled score



### ர் RWM - achieved standard



### ൻ RWM - high attainers