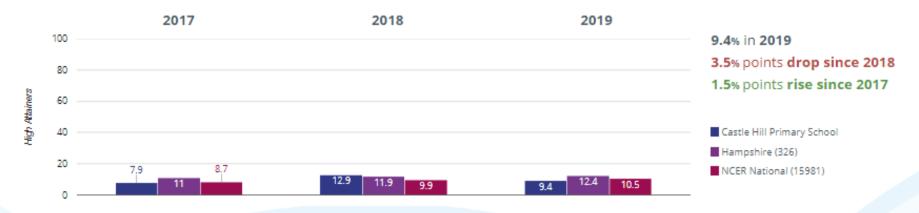

XS or better



### TReading - attaining GDS



## Writing - attaining EXS or better



### **✓** Writing - attaining GDS



### Maths - attaining EXS or better



### Maths - attaining GDS



## Science - attaining EXS



### ൻ RWM - attaining EXS or better



### ர் RWM - attaining GDS



## ள் Reading, Writing, Maths and Science - attaining EXS



#### TReading - achieved standard



#### I Reading - high attainers



#### I Reading - average scaled score



## Writing - achieved standard



### Writing - high attainers



#### O Maths - achieved standard



#### O Maths - high attainers



#### Maths - average scaled score



#### @ GPS - achieved standard



#### @ GPS - high attainers



#### GPS - average scaled score



### ர் RWM - achieved standard



### ൻ RWM - high attainers