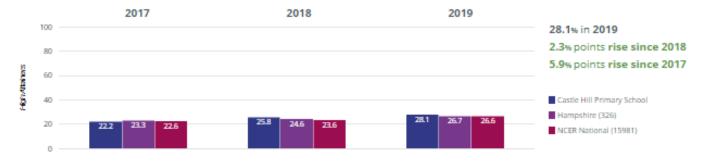

### ★ Good Level Of Development



### ∧ Average Total Points Score



# Castle Hill Primary School - Phonics

### Year 1: Working At



## year 2: Working At



## Freading - attaining EXS or better



### TReading - attaining GDS



## Writing - attaining EXS or better



### **✓** Writing - attaining GDS



### Maths - attaining EXS or better



### Maths - attaining GDS



## Science - attaining EXS



### ൻ RWM - attaining EXS or better



### ர் RWM - attaining GDS



## ள் Reading, Writing, Maths and Science - attaining EXS



#### TReading - achieved standard



#### I Reading - high attainers



#### I Reading - average scaled score



## Writing - achieved standard



### Writing - high attainers



#### O Maths - achieved standard



#### O Maths - high attainers



#### Maths - average scaled score



#### @ GPS - achieved standard



#### @ GPS - high attainers



#### GPS - average scaled score



### ர் RWM - achieved standard



### ൻ RWM - high attainers