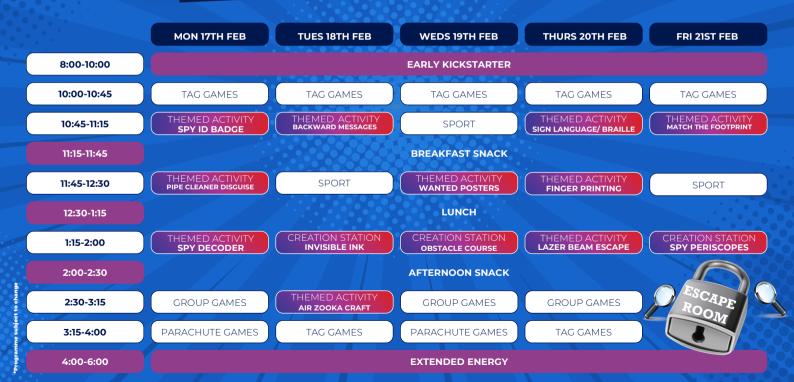

## A WEEK OF HALF TERM FUN WITH OVER 30 ACTIVITIES

Our holiday clubs are packed with fun activities, from exciting themed projects to SCL favourites. Our programme provides an outline of the structure of the day, demonstrating the types of games your children will be enjoying and highlighting some of the **stand-out themed activities!** 

## 4-12 YEAR OLDS ACTIVITIES PROGRAMME

ACTIVE

FEBRUARY HALF TERM