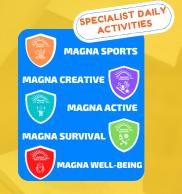

### WHAT ACTIVITIES ARE AVAILABLR?

Everyday children will have the opportunity to participate in a carousal of specialist activities from: MAGNA Sports, MAGNA Active, MAGNA creative, MAGNA Wellbeing - Please see activity timetables.