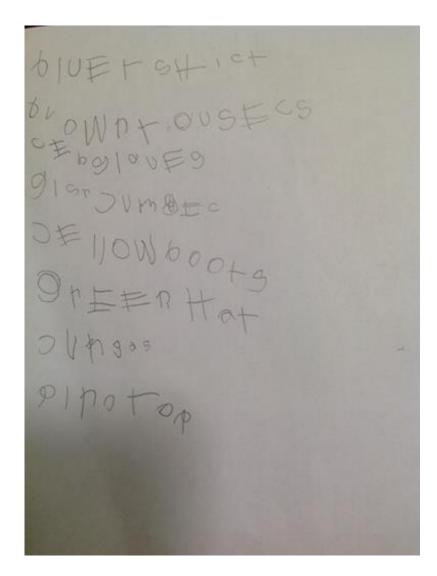

## Moderated at:

**Evidence:** (Please attach evidence to this page)

Pink top

I gave B some coloured symbols and asked them to describe them. I modelled the first one verbally and said 'blue t-shirt'
They did all this work independently, using their IPad to check the spellings.
Brown trousers
Blue gloves
Glar jumper (grey)
Yellow boots
Green hat
Sungas