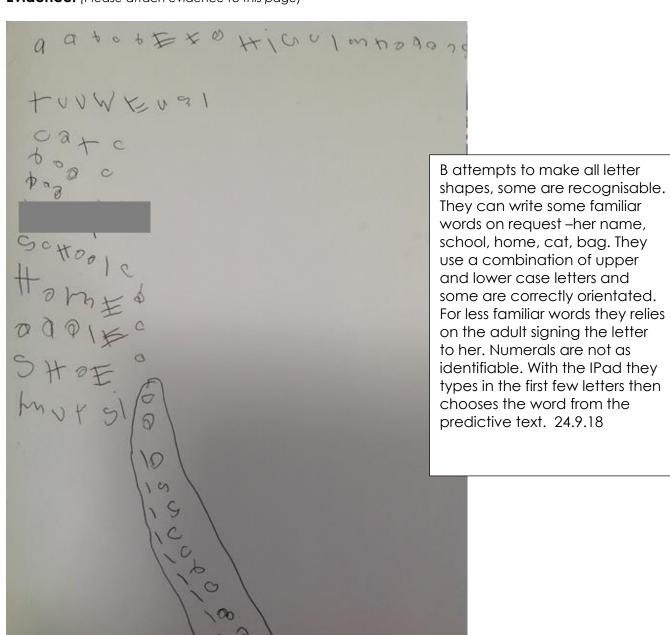

## Pre Key Stage Standards Moderation

| School: Castle Hill                                                                                                                                                                                                                                                                                                                                                                                                                                                                                                                                                                                                                                                                                                                                                                                                                                                                                                                                                                                                                                                                                                                                                                                                                                                                                                                                                                                                                                                                                                                                                                                                                                                                                                                                                                                                                                                                                                                                                                                                                                                                                                            | DOB:                                                                                                                                                                                                                                                                             |                                                                                                                                                                                                                                                                                                                                     | NCYR: 9 |  |
|--------------------------------------------------------------------------------------------------------------------------------------------------------------------------------------------------------------------------------------------------------------------------------------------------------------------------------------------------------------------------------------------------------------------------------------------------------------------------------------------------------------------------------------------------------------------------------------------------------------------------------------------------------------------------------------------------------------------------------------------------------------------------------------------------------------------------------------------------------------------------------------------------------------------------------------------------------------------------------------------------------------------------------------------------------------------------------------------------------------------------------------------------------------------------------------------------------------------------------------------------------------------------------------------------------------------------------------------------------------------------------------------------------------------------------------------------------------------------------------------------------------------------------------------------------------------------------------------------------------------------------------------------------------------------------------------------------------------------------------------------------------------------------------------------------------------------------------------------------------------------------------------------------------------------------------------------------------------------------------------------------------------------------------------------------------------------------------------------------------------------------|----------------------------------------------------------------------------------------------------------------------------------------------------------------------------------------------------------------------------------------------------------------------------------|-------------------------------------------------------------------------------------------------------------------------------------------------------------------------------------------------------------------------------------------------------------------------------------------------------------------------------------|---------|--|
| Pupil: B                                                                                                                                                                                                                                                                                                                                                                                                                                                                                                                                                                                                                                                                                                                                                                                                                                                                                                                                                                                                                                                                                                                                                                                                                                                                                                                                                                                                                                                                                                                                                                                                                                                                                                                                                                                                                                                                                                                                                                                                                                                                                                                       | Date ofAssessment: Autumn 2019                                                                                                                                                                                                                                                   |                                                                                                                                                                                                                                                                                                                                     |         |  |
| Teaching objectives/focus of work  To add labels                                                                                                                                                                                                                                                                                                                                                                                                                                                                                                                                                                                                                                                                                                                                                                                                                                                                                                                                                                                                                                                                                                                                                                                                                                                                                                                                                                                                                                                                                                                                                                                                                                                                                                                                                                                                                                                                                                                                                                                                                                                                               |                                                                                                                                                                                                                                                                                  | to annotate those that inf <b>Location</b> : Whole class                                                                                                                                                                                                                                                                            |         |  |
| Task/Activity (note how the task is presented/dire given/questions asked/choices given as appround in communication group, I showed he could use the predictive text to write the and use that as a model to label the it clothing. Previously I had typed out the and they had stuck them on. They work independently, typing in skirt, hat, coar gloves, socks, bag, shirt – with no adult and then wrote the word herself on the sheet                                                                                                                                                                                                                                                                                                                                                                                                                                                                                                                                                                                                                                                                                                                                                                                                                                                                                                                                                                                                                                                                                                                                                                                                                                                                                                                                                                                                                                                                                                                                                                                                                                                                                      | Distraction free environment. Specific support group. 1:1.  Level of support: NS- No support VS-Verbal support SP-Signed prompt SU-Symbols used GS-Gesture support HOH-Hand on hand.  Type of support Support prompts: Physical/general/verbal/visual/other. Duration of prompt: |                                                                                                                                                                                                                                                                                                                                     |         |  |
| Level of pupil involvement:  1 2 3 4 5  Passive ——Engaged  This work contributes to PKS 2 because It evidences the following from the level description of the level descri | e)<br>ptor:                                                                                                                                                                                                                                                                      | Initial/intermittent/continual.  Reason for prompt:  Attention to task / concentration /comprehension modelling e.g. demonstration scaffolding e.g. writing frame.  Wordbank e.g. key words/symbols.  Equipment/apparatus e.g. counting cubes etc. ICT e.g. Clicker, switch device. Other (specify).  Exemptions Physical Cognitive |         |  |
| There is no evidence of forming correctly 20+ k<br>letters                                                                                                                                                                                                                                                                                                                                                                                                                                                                                                                                                                                                                                                                                                                                                                                                                                                                                                                                                                                                                                                                                                                                                                                                                                                                                                                                                                                                                                                                                                                                                                                                                                                                                                                                                                                                                                                                                                                                                                                                                                                                     | owercase                                                                                                                                                                                                                                                                         | Task completed: At the end of a unit of work. At the start of a unit                                                                                                                                                                                                                                                                |         |  |