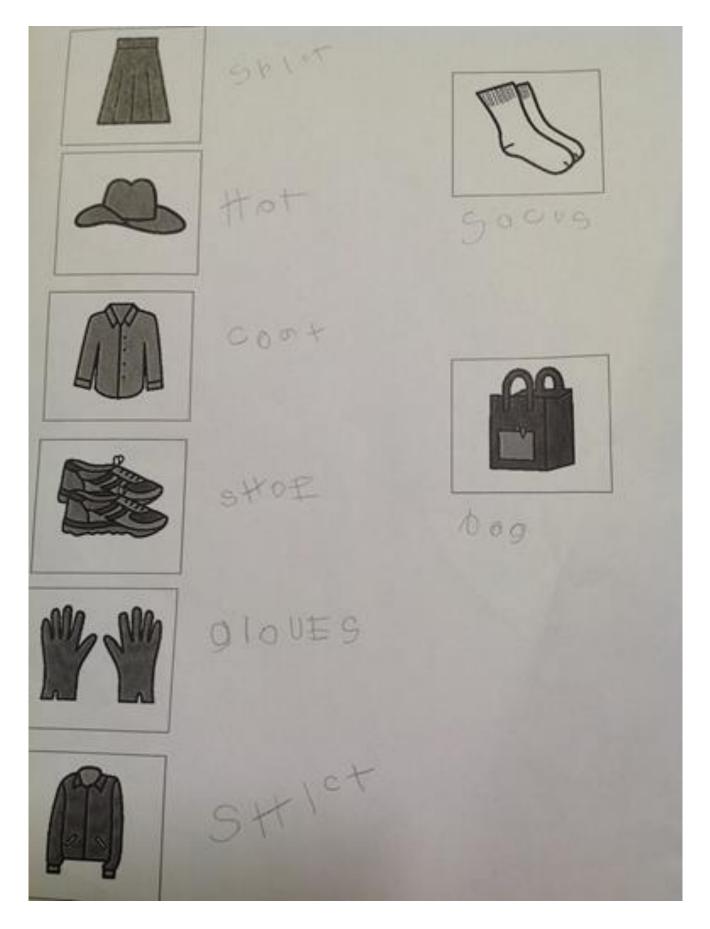

## Pre Key Stage Standards Moderation

| School: Castle Hill                                                                                                                                                                                                                                                                                                                                                                                                                                                                                                                                                                                                                                                                                                                                                                                                                                                                                                                                                                                                                                                                                                                                                                                                                                                                                                                                                                                                                                                                                                                                                                                                                                                                                                                                                                                                                                                                                                                                                                                                                                                                                                            | DOB:                                                                                                                                                                                                                                                                             |                                                                                                                                                                                                                                                                                                                                     | NCYR: 9 |  |
|--------------------------------------------------------------------------------------------------------------------------------------------------------------------------------------------------------------------------------------------------------------------------------------------------------------------------------------------------------------------------------------------------------------------------------------------------------------------------------------------------------------------------------------------------------------------------------------------------------------------------------------------------------------------------------------------------------------------------------------------------------------------------------------------------------------------------------------------------------------------------------------------------------------------------------------------------------------------------------------------------------------------------------------------------------------------------------------------------------------------------------------------------------------------------------------------------------------------------------------------------------------------------------------------------------------------------------------------------------------------------------------------------------------------------------------------------------------------------------------------------------------------------------------------------------------------------------------------------------------------------------------------------------------------------------------------------------------------------------------------------------------------------------------------------------------------------------------------------------------------------------------------------------------------------------------------------------------------------------------------------------------------------------------------------------------------------------------------------------------------------------|----------------------------------------------------------------------------------------------------------------------------------------------------------------------------------------------------------------------------------------------------------------------------------|-------------------------------------------------------------------------------------------------------------------------------------------------------------------------------------------------------------------------------------------------------------------------------------------------------------------------------------|---------|--|
| Pupil: B                                                                                                                                                                                                                                                                                                                                                                                                                                                                                                                                                                                                                                                                                                                                                                                                                                                                                                                                                                                                                                                                                                                                                                                                                                                                                                                                                                                                                                                                                                                                                                                                                                                                                                                                                                                                                                                                                                                                                                                                                                                                                                                       | Date ofAssessment: Autumn 2019                                                                                                                                                                                                                                                   |                                                                                                                                                                                                                                                                                                                                     |         |  |
| Teaching objectives/focus of work  To add labels                                                                                                                                                                                                                                                                                                                                                                                                                                                                                                                                                                                                                                                                                                                                                                                                                                                                                                                                                                                                                                                                                                                                                                                                                                                                                                                                                                                                                                                                                                                                                                                                                                                                                                                                                                                                                                                                                                                                                                                                                                                                               |                                                                                                                                                                                                                                                                                  | to annotate those that inf <b>Location</b> : Whole class                                                                                                                                                                                                                                                                            |         |  |
| Task/Activity (note how the task is presented/dire given/questions asked/choices given as appround in communication group, I showed he could use the predictive text to write the and use that as a model to label the it clothing. Previously I had typed out the and they had stuck them on. They work independently, typing in skirt, hat, coar gloves, socks, bag, shirt – with no adult and then wrote the word herself on the sheet                                                                                                                                                                                                                                                                                                                                                                                                                                                                                                                                                                                                                                                                                                                                                                                                                                                                                                                                                                                                                                                                                                                                                                                                                                                                                                                                                                                                                                                                                                                                                                                                                                                                                      | Distraction free environment. Specific support group. 1:1.  Level of support: NS- No support VS-Verbal support SP-Signed prompt SU-Symbols used GS-Gesture support HOH-Hand on hand.  Type of support Support prompts: Physical/general/verbal/visual/other. Duration of prompt: |                                                                                                                                                                                                                                                                                                                                     |         |  |
| Level of pupil involvement:  1 2 3 4 5  Passive ——Engaged  This work contributes to PKS 2 because It evidences the following from the level description of the level descri | e)<br>ptor:                                                                                                                                                                                                                                                                      | Initial/intermittent/continual.  Reason for prompt:  Attention to task / concentration /comprehension modelling e.g. demonstration scaffolding e.g. writing frame.  Wordbank e.g. key words/symbols.  Equipment/apparatus e.g. counting cubes etc. ICT e.g. Clicker, switch device. Other (specify).  Exemptions Physical Cognitive |         |  |
| There is no evidence of forming correctly 20+ k<br>letters                                                                                                                                                                                                                                                                                                                                                                                                                                                                                                                                                                                                                                                                                                                                                                                                                                                                                                                                                                                                                                                                                                                                                                                                                                                                                                                                                                                                                                                                                                                                                                                                                                                                                                                                                                                                                                                                                                                                                                                                                                                                     | owercase                                                                                                                                                                                                                                                                         | Task completed: At the end of a unit of work. At the start of a unit                                                                                                                                                                                                                                                                |         |  |